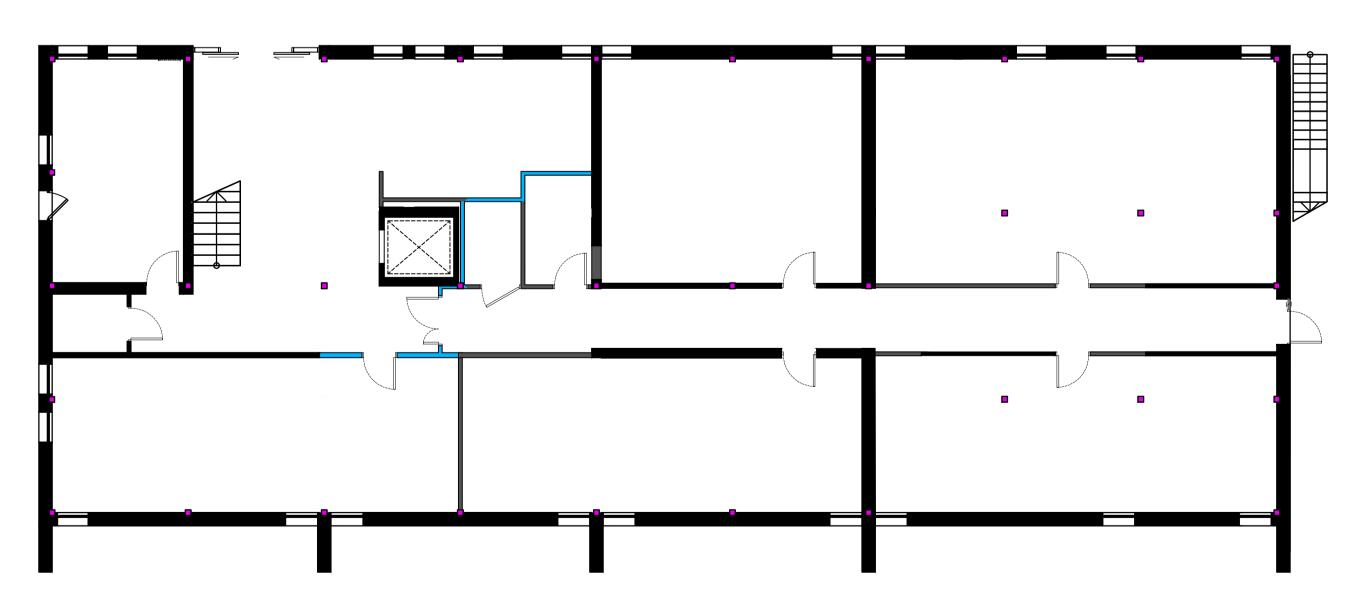

## Proposed Layout Plan

ALL

FIRST FLOOR SCALE 1:100 @ A1

**GROUND FLOOR** SCALE 1:100 @ A1

0m lm 2m 3m 4m 5m 6m 7m 8m 9m 10m 11m 12m 13m 14m 15m

© MARIS INTERIORS LLP Property & Copyright
Use of drawings is not permitted nor can they be copied, duplicated or distributed without the consent of the LLP. All designs are the sole property of MARIS INTERIORS LLP, and may not be used, transferred, or disclosed to a third party without the express permission of MARIS INTERIORS LLP. Electronic copies of this drawing are supplied for convenience only. No dimensions or other information should be used from the electronic copy. Do not scale from this drawing. Figured dimensions only are to be used 'For Construction' and any scaling of the drawing will be at the Contractor's risk. Contractor to verify all dimensions, levels, and components on-site. Any discrepancies shall be addressed in writing to this office for clarification prior to the commencement of the work, otherwise the Contractor shall bear full responsibility for any associated cost. Any claims for variations or extras shall be submitted to this office for assessment prior to approval of any such variation or extra. This drawing is to be read in conjunction with all other Contract documentation. This drawing must be signed otherwise it will be invalid. Building parameters taken from as built drawings provided. Check survey undertaken only, subject to statutory approval. All dimensions shown are in millimetres unless otherwise shown.