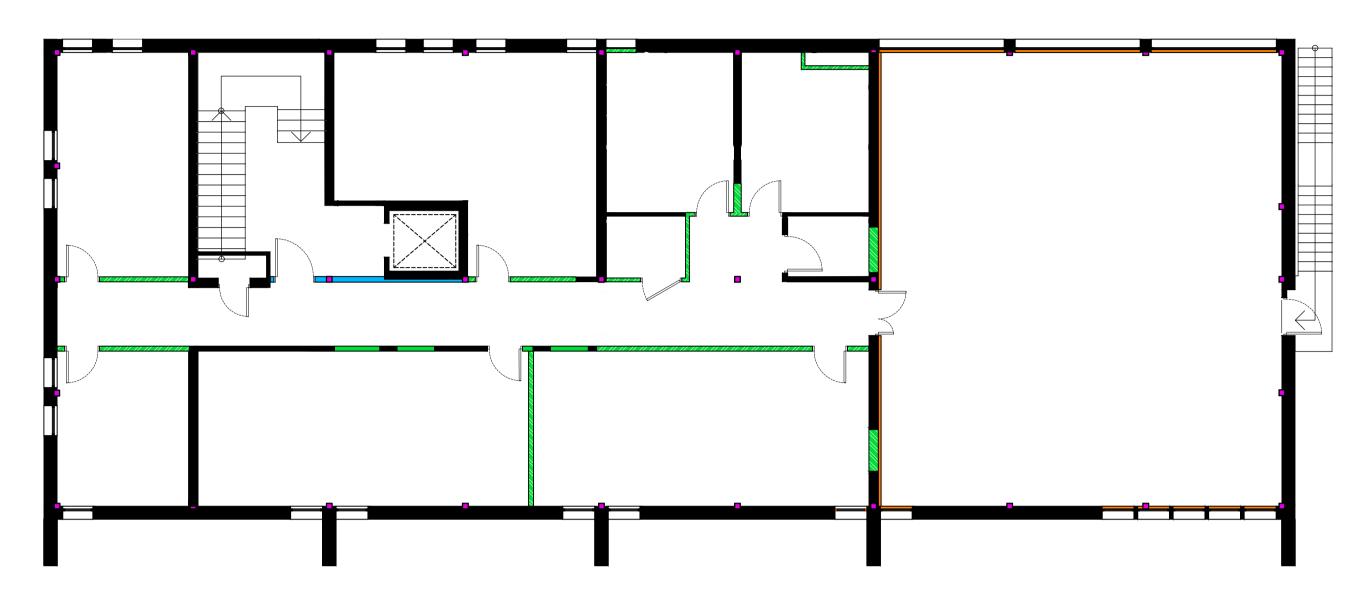

## Proposed Layout Plan

ALL

FIRST FLOOR SCALE 1:100 @ A1

**GROUND FLOOR** SCALE 1:100 @ A1

0m lm 2m 3m 4m 5m 6m 7m 8m 9m 10m 11m 12m 13m 14m 15m

© MARIS INTERIORS LLP Property & Copyright
Use of drawings is not permitted nor can they be copied, duplicated or distributed without the consent of the LLP. All designs are the sole property of MARIS INTERIORS LLP, and may not be used, transferred, or disclosed to a third party without the express permission of MARIS INTERIORS LLP. Electronic copies of this drawing are supplied for convenience only. No dimensions or other information should be used from the electronic copy. Do not scale from this drawing. Figured dimensions only are to be used 'For Construction' and any scaling of the drawing will be at the Contractor's risk. Contractor to verify all dimensions, levels, and components on-site. Any discrepancies shall be addressed in writing to this office for clarification prior to the commencement of the work, otherwise the Contractor shall bear full responsibility for any associated cost. Any claims for variations or extras shall be submitted to this office for assessment prior to approval of any such variation or extra. This drawing is to be read in conjunction with all other Contract documentation. This drawing must be signed otherwise it will be invalid. Building parameters taken from as built drawings provided. Check survey undertaken only, subject to statutory approval. All dimensions shown are in millimetres unless otherwise shown.