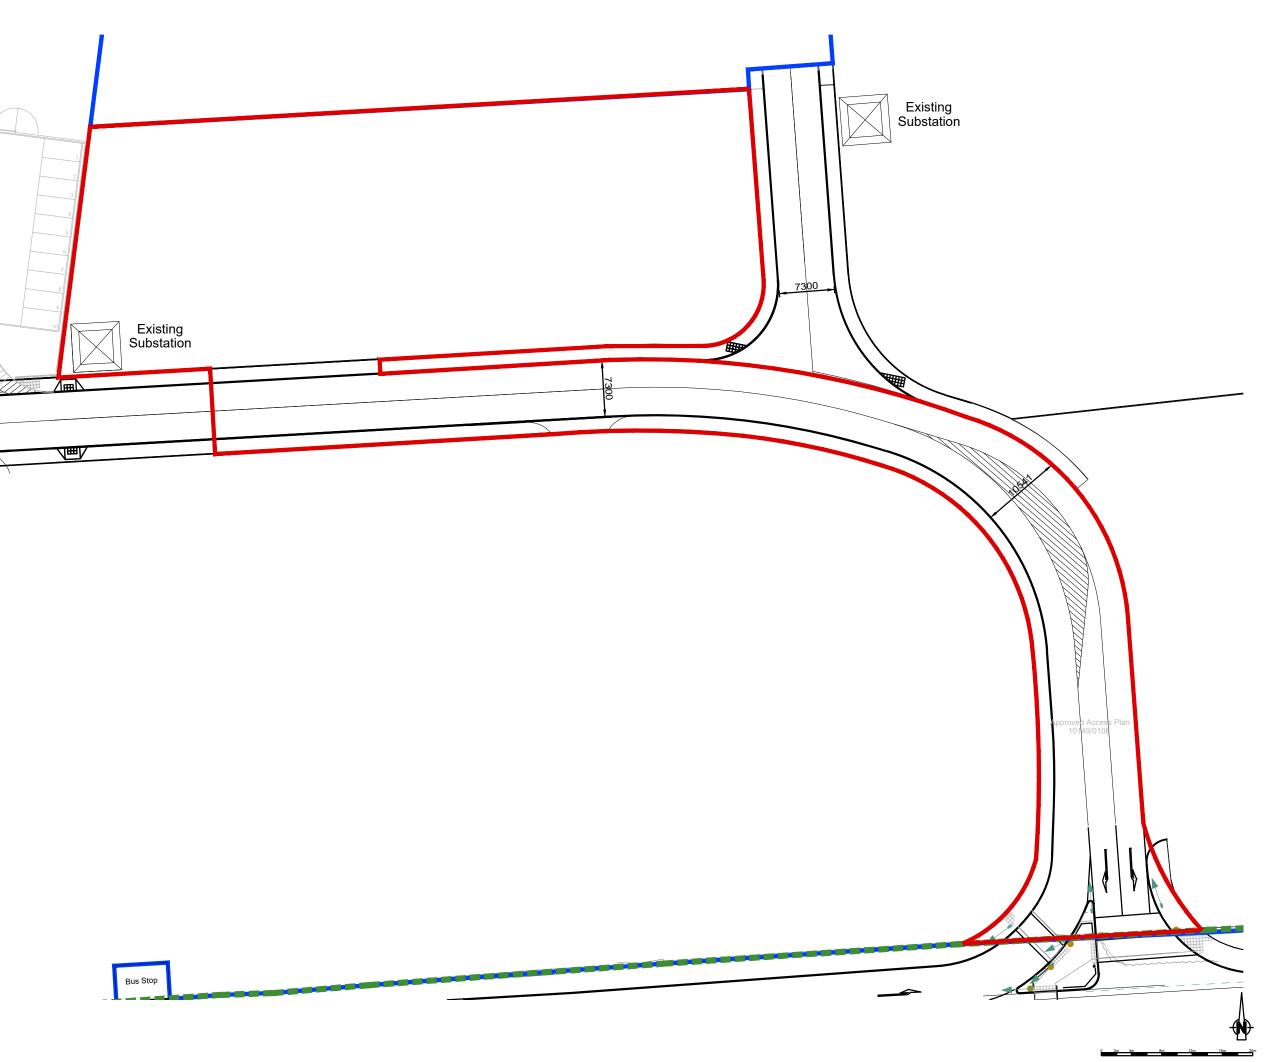

P01 19.03.24 LM OJF First Issue

Key:

Site Boundary Ownership Boundary

Public Highway Boundary

## Project Name

Former Fuel Depot, Chichester

## **Client Name**

Seaward (Bognor Road) Limited

## **Drawing Title**

Existing Site Layout Plan

Scale Project No. 1/500 • A3 7702-6

Status Purpose Of Issue S0 Work In Progress

Project Org Vol Level Form Role 7702-6 • RLA • XX • 00 • DR • A

Number **S0002**  Revision P01