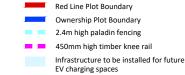

# **Drawing Title**

Proposed Block Plan

| Scale                   |            | Project No.<br>7702-6<br>Purpose Of Issue |  |  |
|-------------------------|------------|-------------------------------------------|--|--|
| 1/500 • A               | <b>\</b> 3 |                                           |  |  |
| Status                  |            |                                           |  |  |
| S0                      |            | Work In Progress                          |  |  |
| Project <b>7702-6</b> • | org v      | Level Form Role X • 00 • DR • A           |  |  |
| Number                  |            | Revision                                  |  |  |