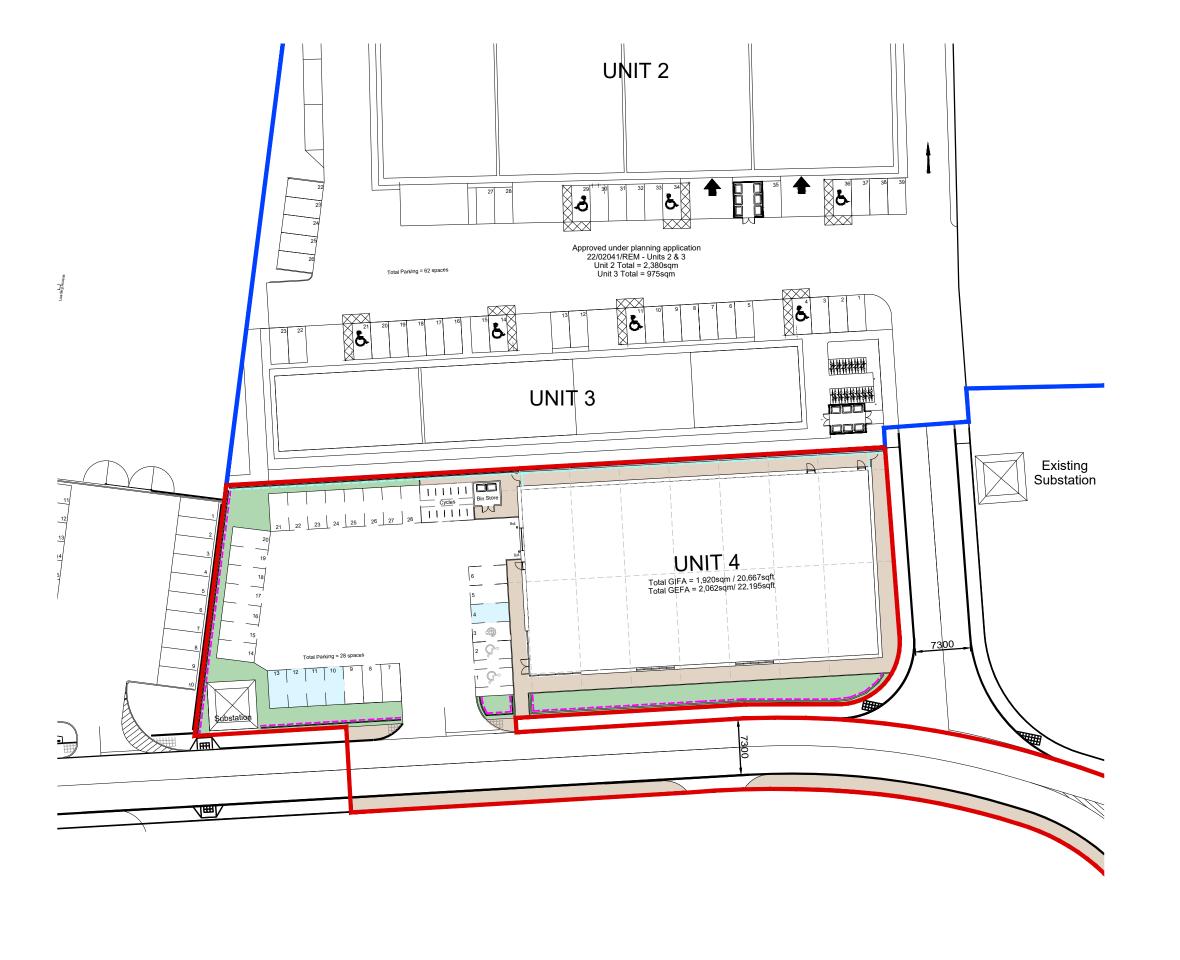

#### Ke

Parking Provision
Parking bays = 20
Disabled parking = 2
Active EV charging = 1
Passive EV charging (20%) = 5

Total Parking = 28

#### Bicycle Parking

12 stands = 24 bicycle parking

### Project Name

Former Fuel Depot, Chichester

# **Drawing Title**

Proposed Block Plan

| Scale                   |            | Project No.<br>7702-6<br>Purpose Of Issue |  |  |
|-------------------------|------------|-------------------------------------------|--|--|
| 1/500 • A               | <b>\</b> 3 |                                           |  |  |
| Status                  |            |                                           |  |  |
| S0                      |            | Work In Progress                          |  |  |
| Project <b>7702-6</b> • | org v      | Level Form Role X • 00 • DR • A           |  |  |
| Number                  |            | Revision                                  |  |  |