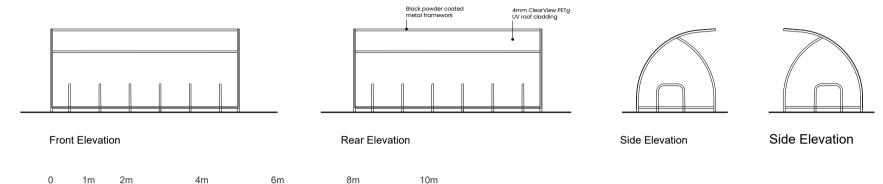

# Bicycle Shelter - 2x 6 stands = 24 bicycle spaces

6m



## Bin Store



This line should measure 40mm when printed correctly

This drawing is the copyright of Roberts Limbrick Ltd and should not be reproduced in whole or in part or used in any manner whatsoever without their written permission.

Responsibility is not accepted for errors made by others in scaling from this drawing. Use only figured dimensions and report any discrepancies or omissions to the Architect immediately.

By Chk Description Rev Date

P01 14.03.2024 LM OF First Issue



03333 405 500

mail@robertslimbrick.com robertslimbrick.com

Registered Office: England No. 06658029

#### **Project Name**

Former Fuel Depot Chichester

#### **Client Name**

Seaward (Bognor Road) Limited

### **Drawing Title**

**S2201** 

Proposed Bin & Bike Store

| Scale                      | Pro