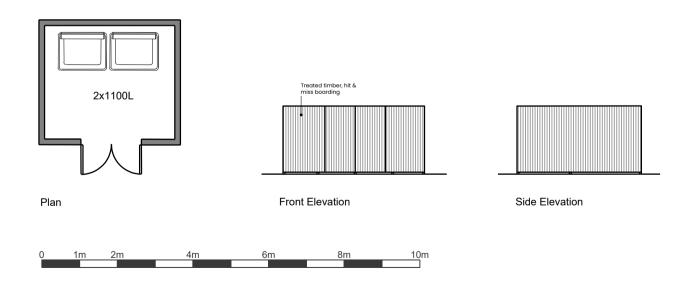

## Bin Store

This line should measure 40mm when printed correctly

This drawing is the copyright of Roberts Limbrick Ltd and should not be reproduced in whole or in part or used in any manner whatsoever without their written permission.