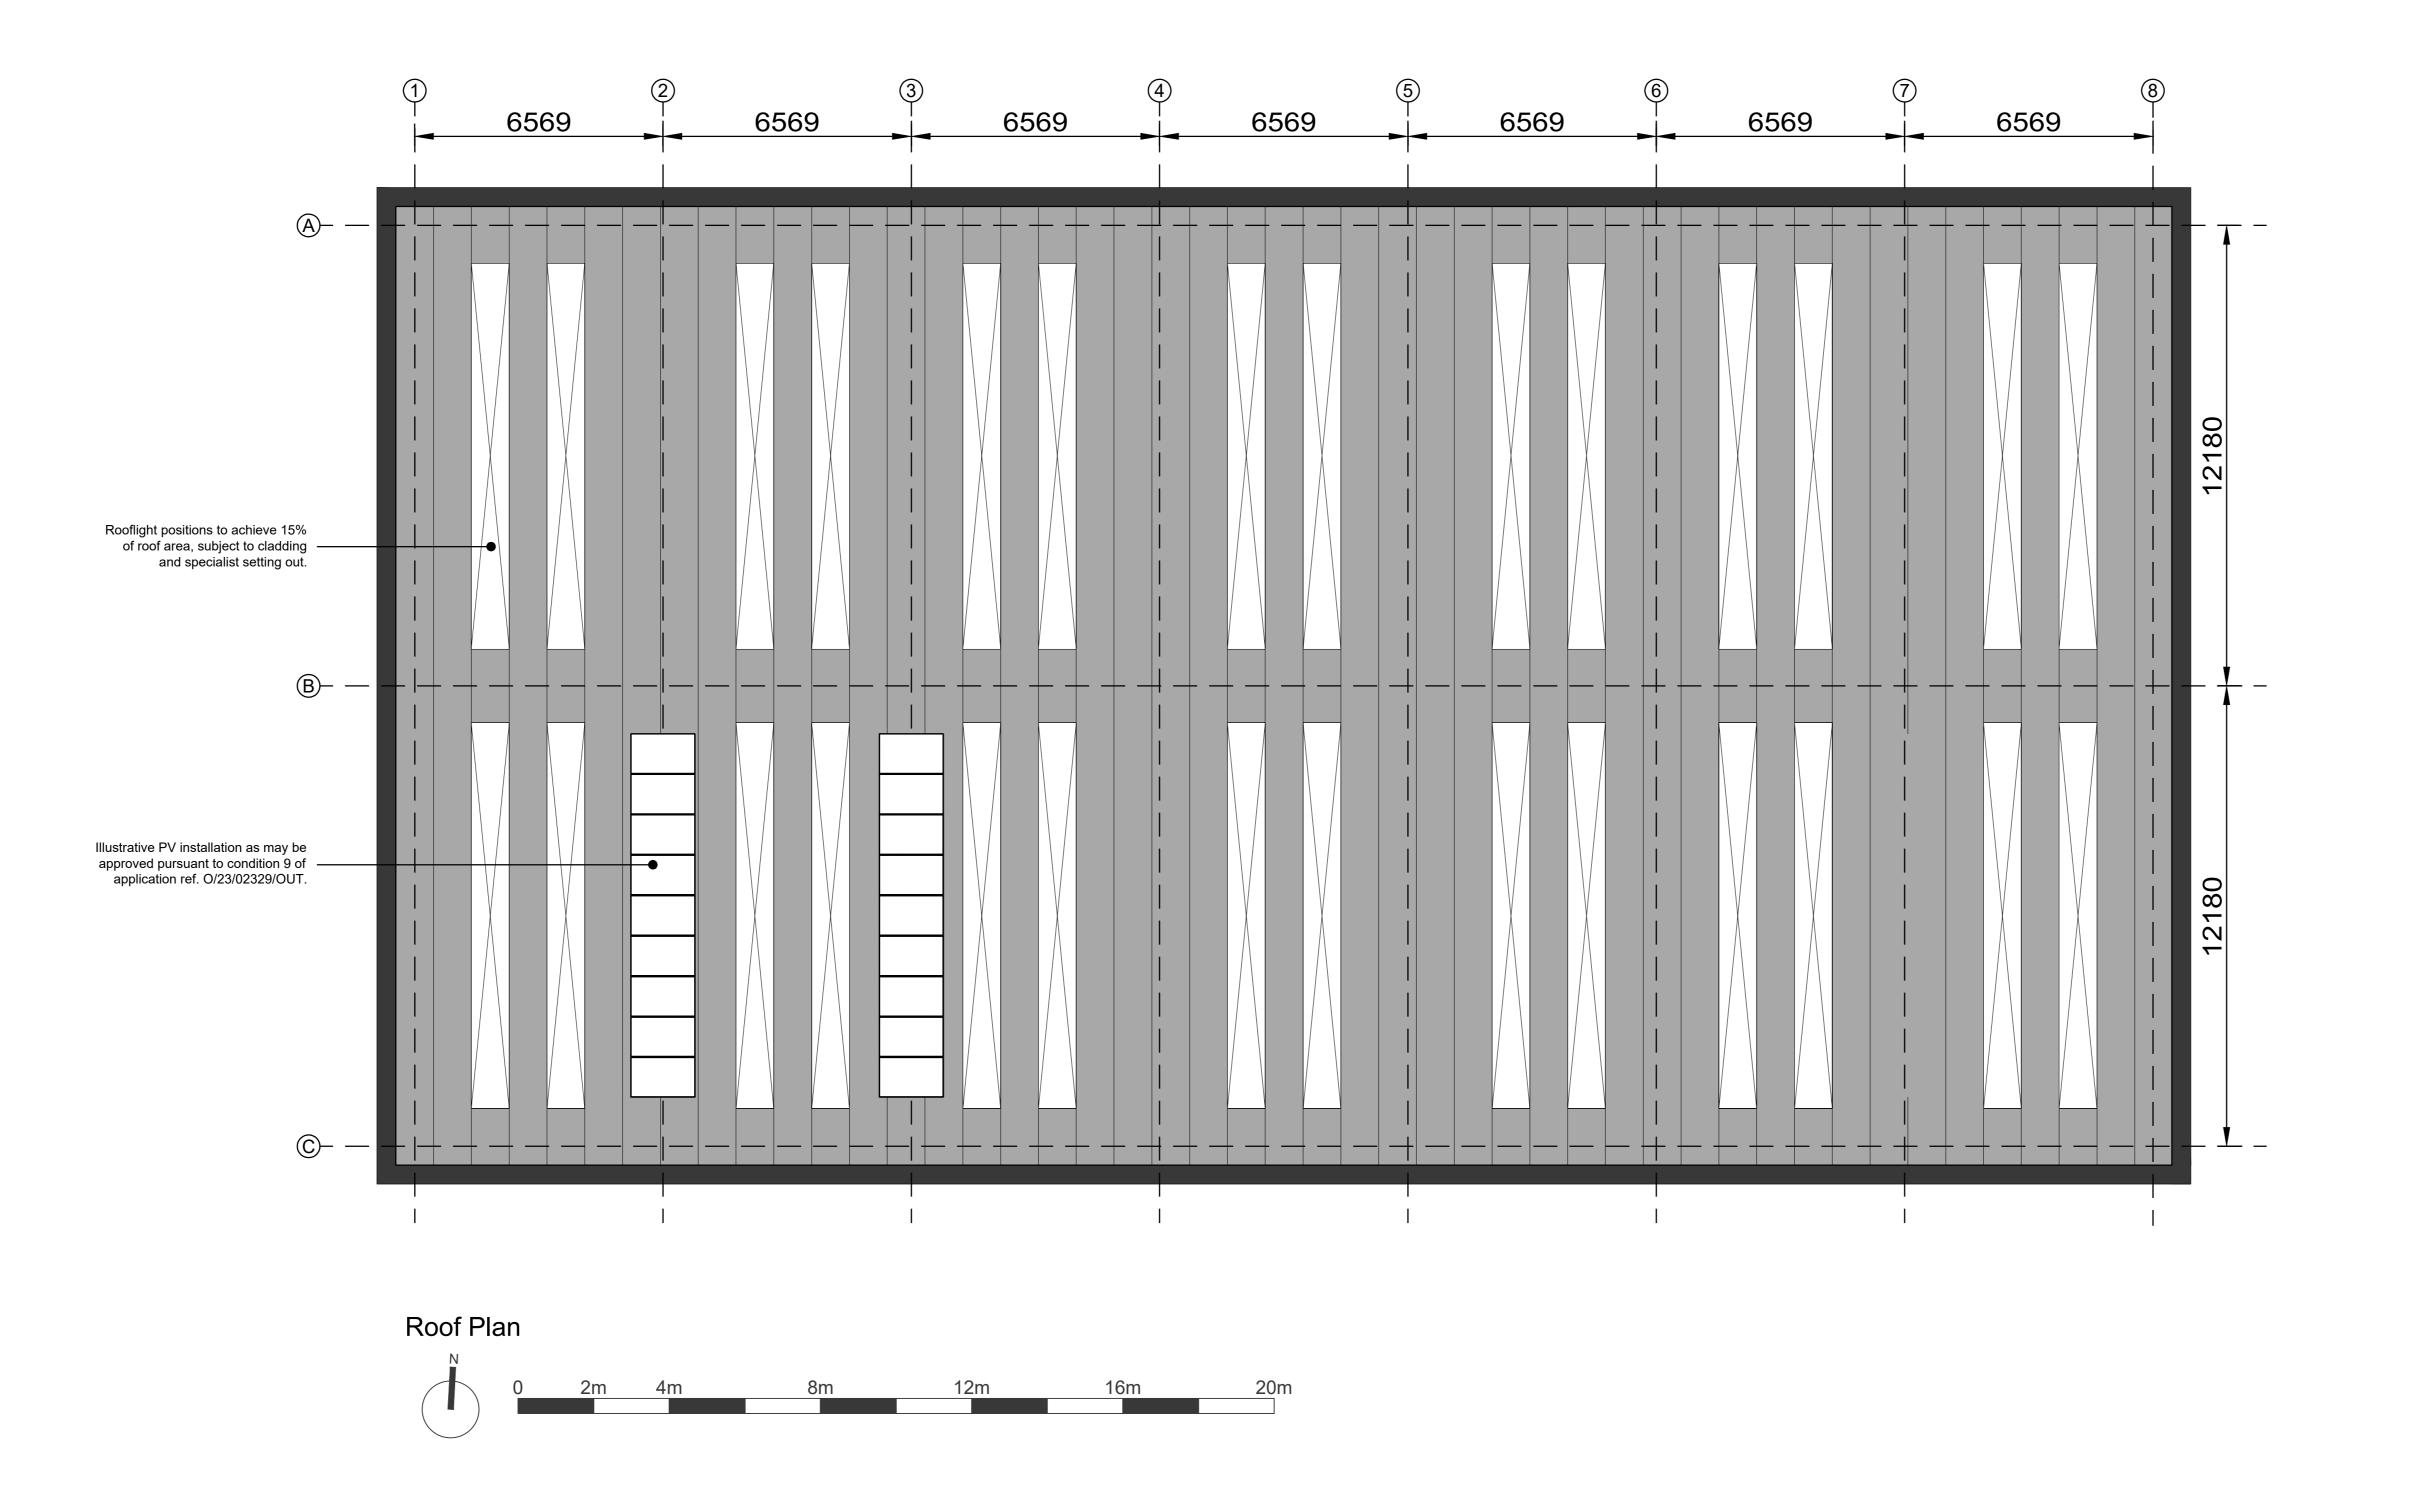

Client Name
Seaward (Bognor Road) Limited

Drawing Title
Proposed Roof Plan

| Scale      | Project No       |
|------------|------------------|
| 1/100 • A0 | 7702-0           |
| Status     | Purpose Of Issue |
| S0         | Work In Progress |