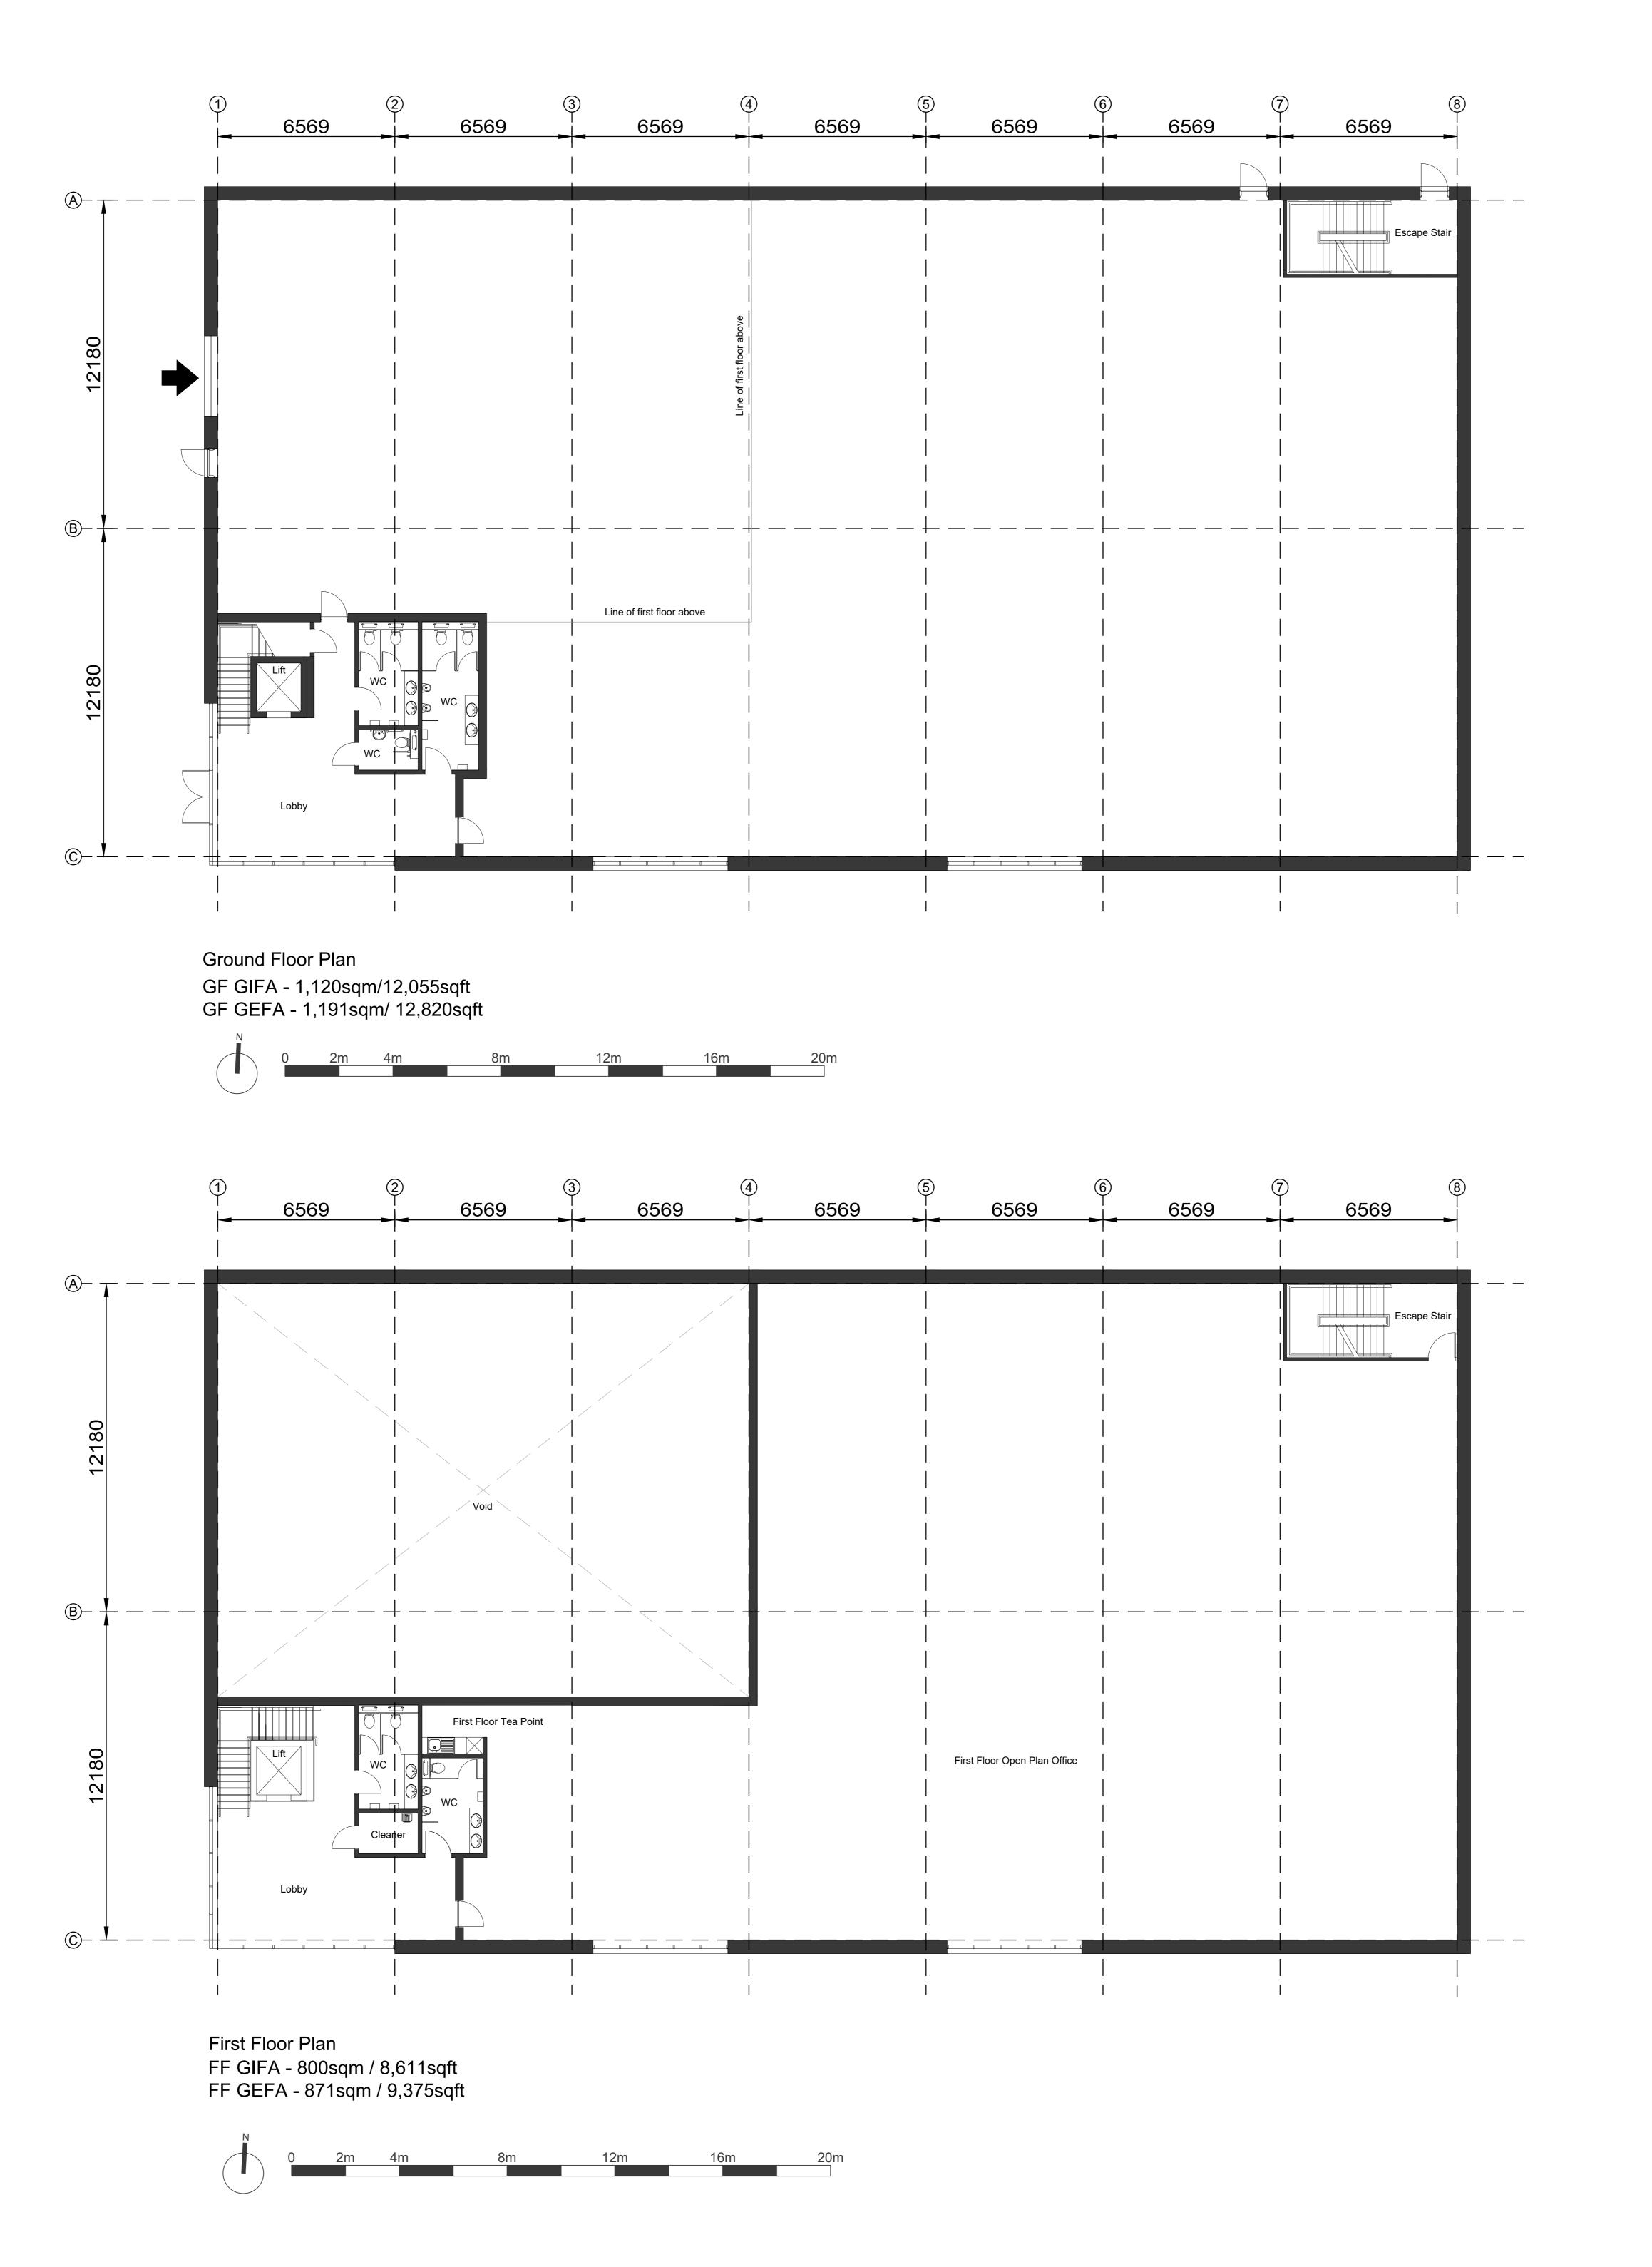

Project Name
Former Fuel Depot
Chichester

Client Name
Seaward (Bognor Road) Limited

Drawing Title

Proposed Floor Plans

Scale Project No.

1/100 • A0 7702-6

Status Purpose Of Issue
S0 Work In Progress

Project Org Vol Level Form Role
7702-6 • RLA • XX • ZZ • DR • A