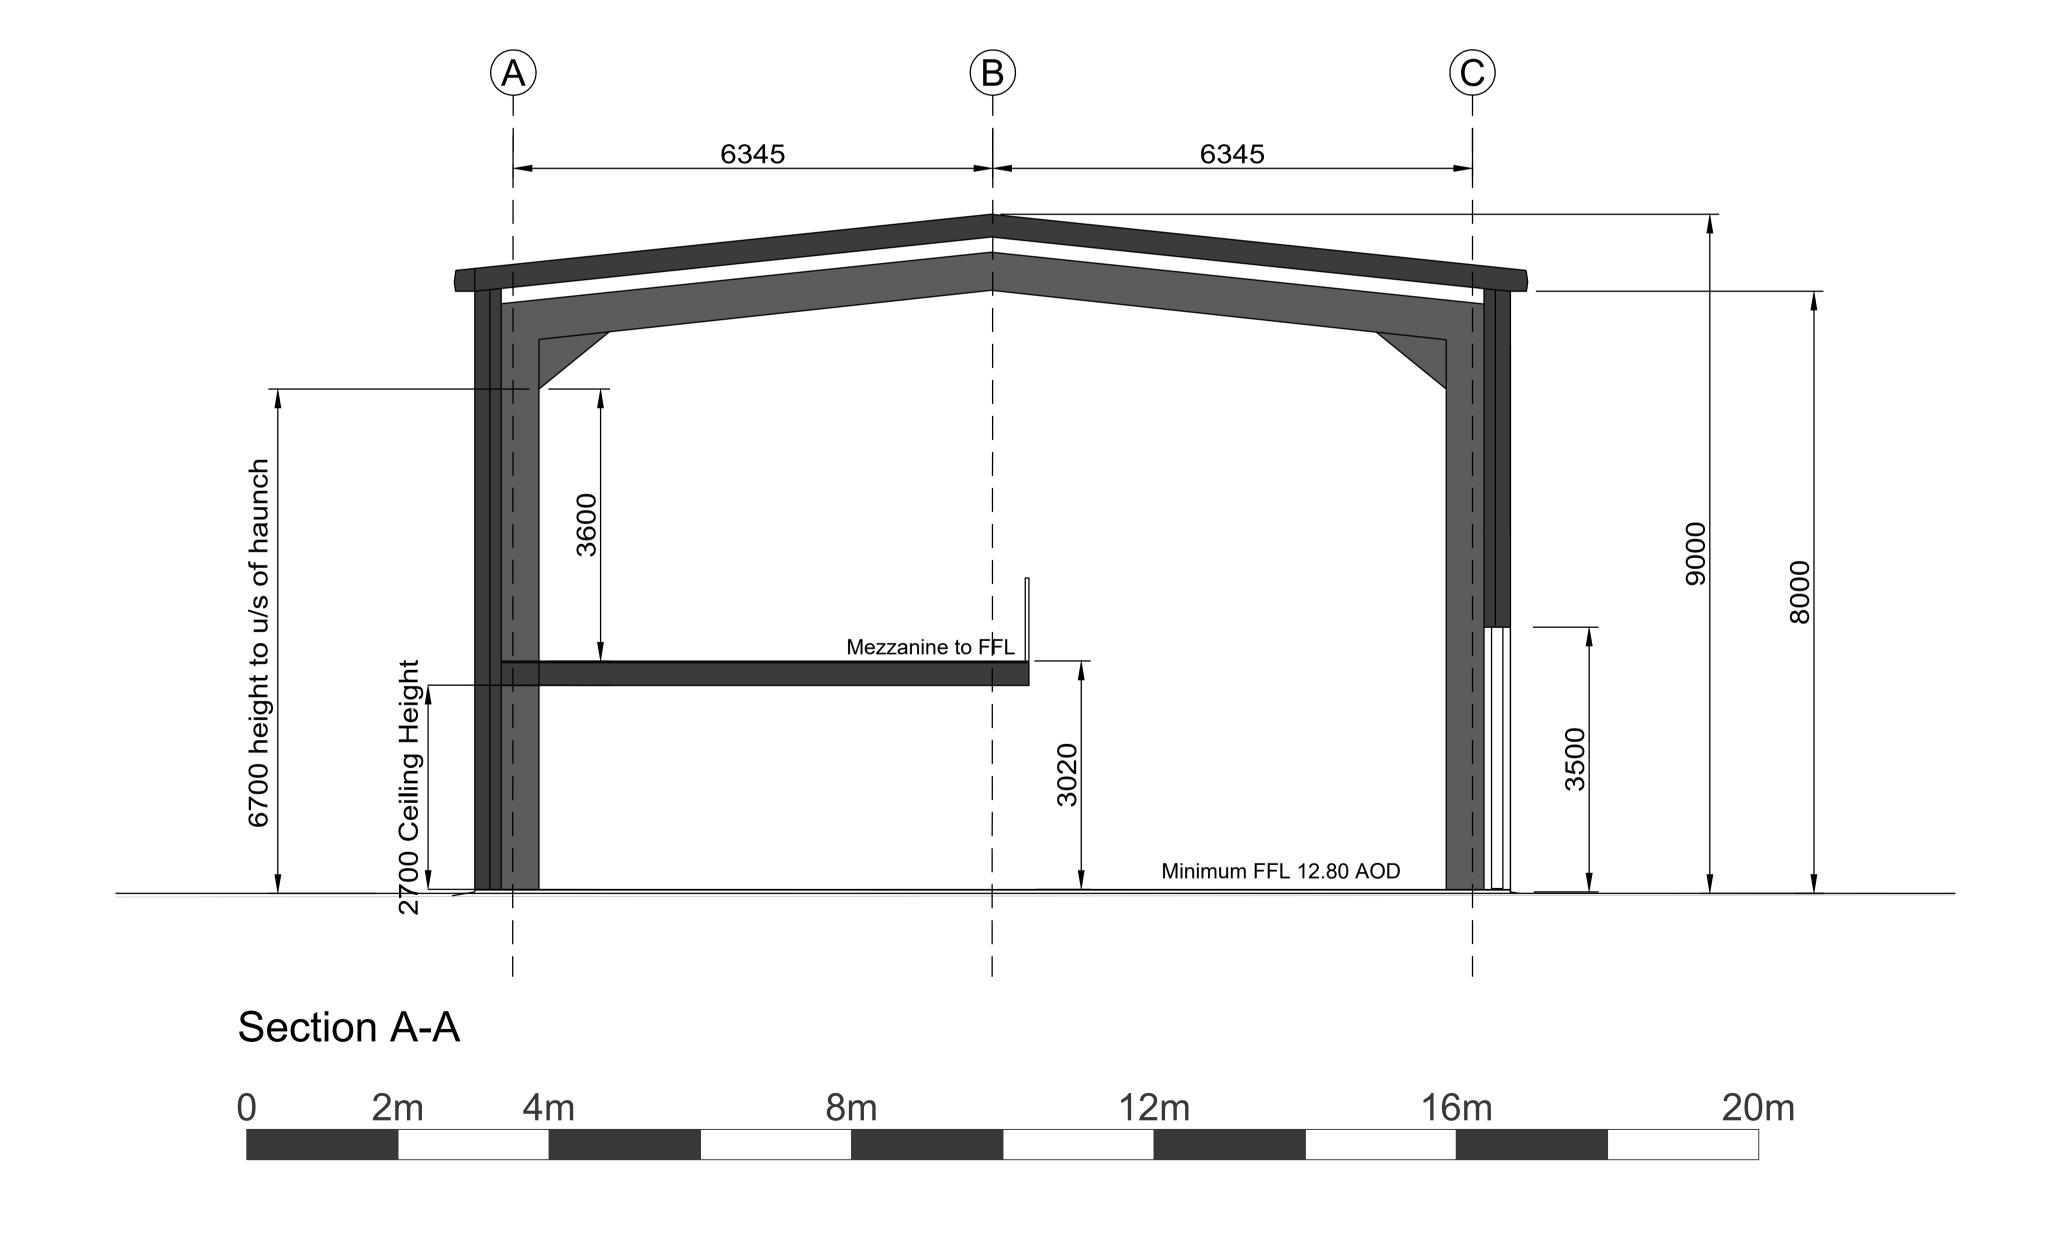

## **Drawing Title**

**S2300** 

Proposed Building Section

| <b>Scale</b><br>1/50 • A1    | <b>Project No.</b><br>7702-4         |
|------------------------------|--------------------------------------|
| Status<br>S0                 | Purpose Of Issue Work In Progress    |
| Project Org<br>7702-4 • RLA• | Vol Level Form Role XX • 00 • DR • A |
| Number                       | Revision                             |