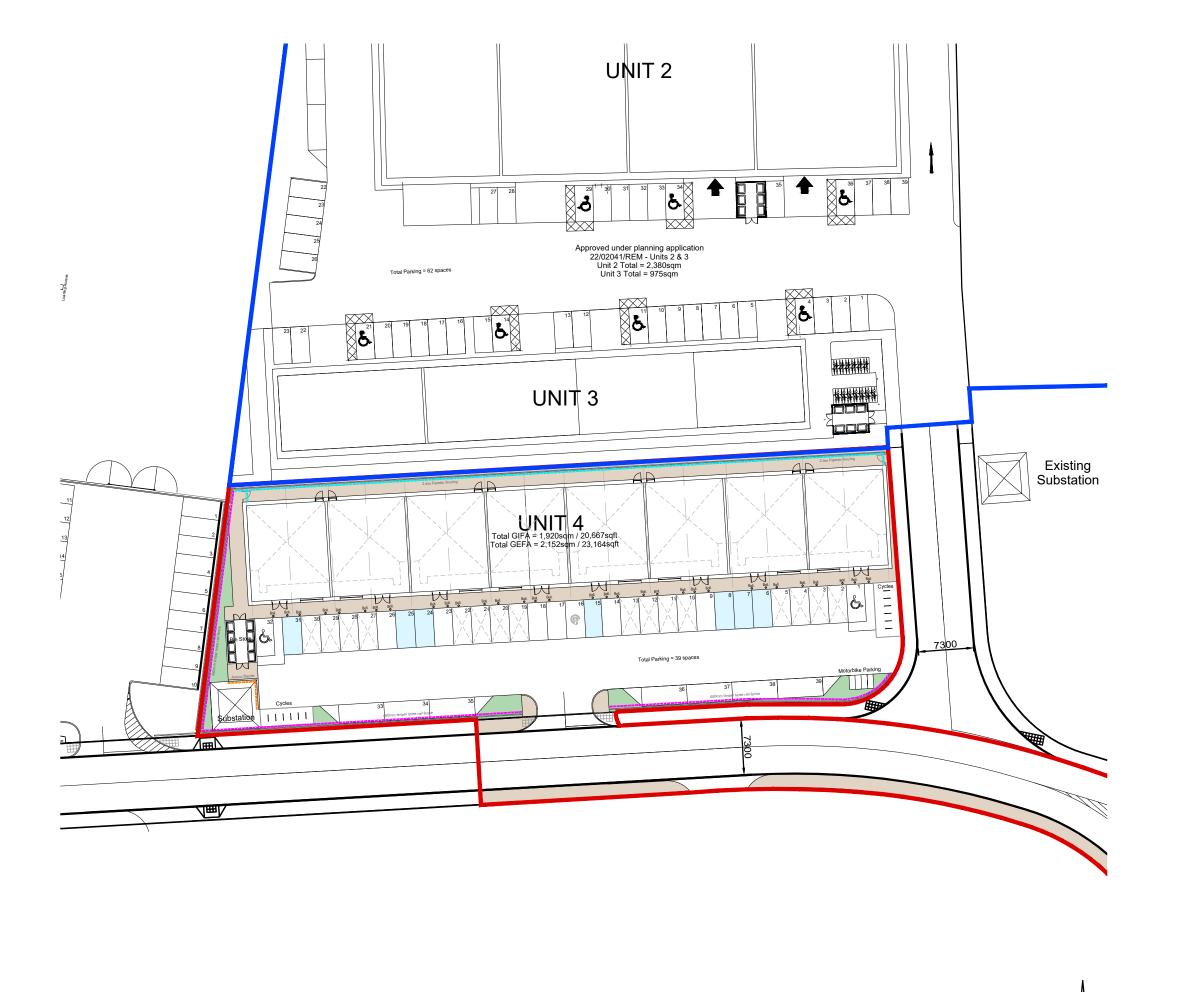

Red Line Plot Boundary Ownership Plot Boundary Public Highway Boundary ☐ ☑ ☑ Managed Parking Spaces

Infrastructure to be installed for future EV charging spaces

2.4m high paladin fencing

■■■ 450mm high timber knee rail ■■■ Armco Barrier

#### Parking Provision

Parking bays = 29 Disabled parking = 2

Active EV charging = 1

Passive EV charging (20%) = 7

Total Parking = 39

#### Motorbike Parking

4 motorbike spaces

# Bicycle Parking

12 stands = 24 bicycle parking

### **Project Name**

Former Fuel Depot, Chichester

# **Drawing Title**

Proposed Block Plan

| <b>Project No</b><br>7702-4 |  |  |
|-----------------------------|--|--|
|                             |  |  |
| Work In Progress            |  |  |
| Level Form Roll             |  |  |
|                             |  |  |