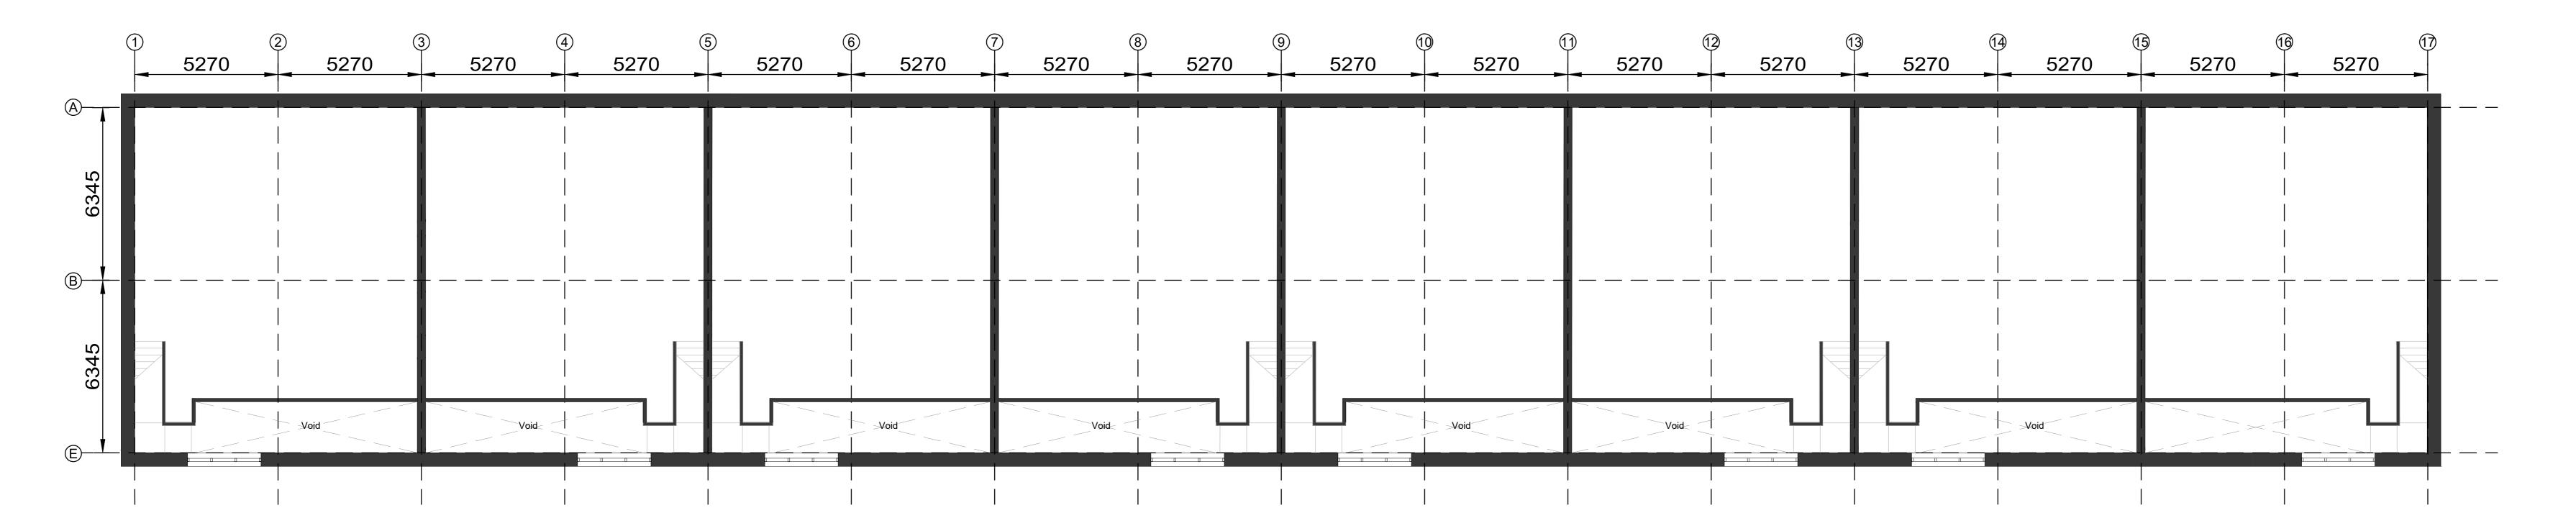

First Floor Plan
FF GIFA - 848sqm/9,128sqft
FF GEFA - 983sqm/10,581sqft

0 2m 4m 8m 12m 16m 2

This line should measure 80mm when printed correctly

This drawing is the copyright of Roberts Limbrick Ltd and should not be reproduced in whole or in part or used in any manner whatsoever without their written permission.