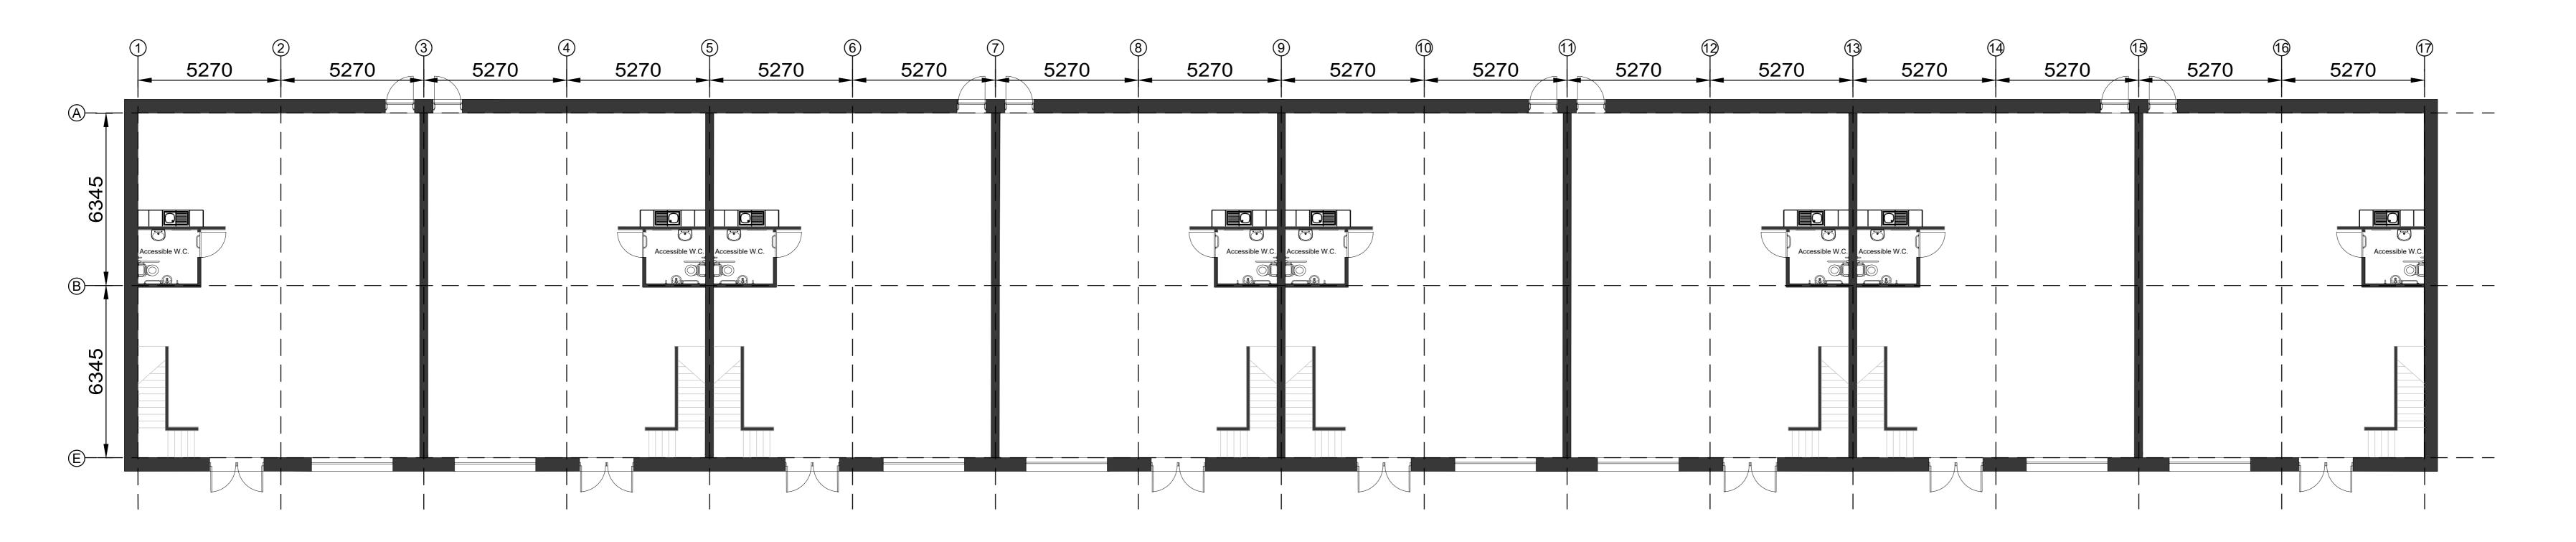

First Floor Plan
FF GIFA - 848sqm/9,128sqft
FF GEFA - 983sqm/10,581sqft

0 2m 4m 8m 12m 16m 2

This line should measure 80mm when printed correctly

This drawing is the copyright of Roberts Limbrick Ltd and should not be reproduced in whole or in part or used in any manner whatsoever without their written permission.

Responsibility is not accepted for errors made by others in scaling from this drawing. Use only figured dimensions and report any discrepancies or omissions to the Architect immediately.

RevDateByChkDescriptionP0108.01.24LMOFFirst IssueA06.03.24LMOFRevised to suit client commentsB08.04.24LMOFRevised to suit client comments

Roberts Limbrick
03333 405 500

mail@robertslimbrick.com
robertslimbrick.com

Registered Office: England No. 06658029

Project Name

Project Name
F