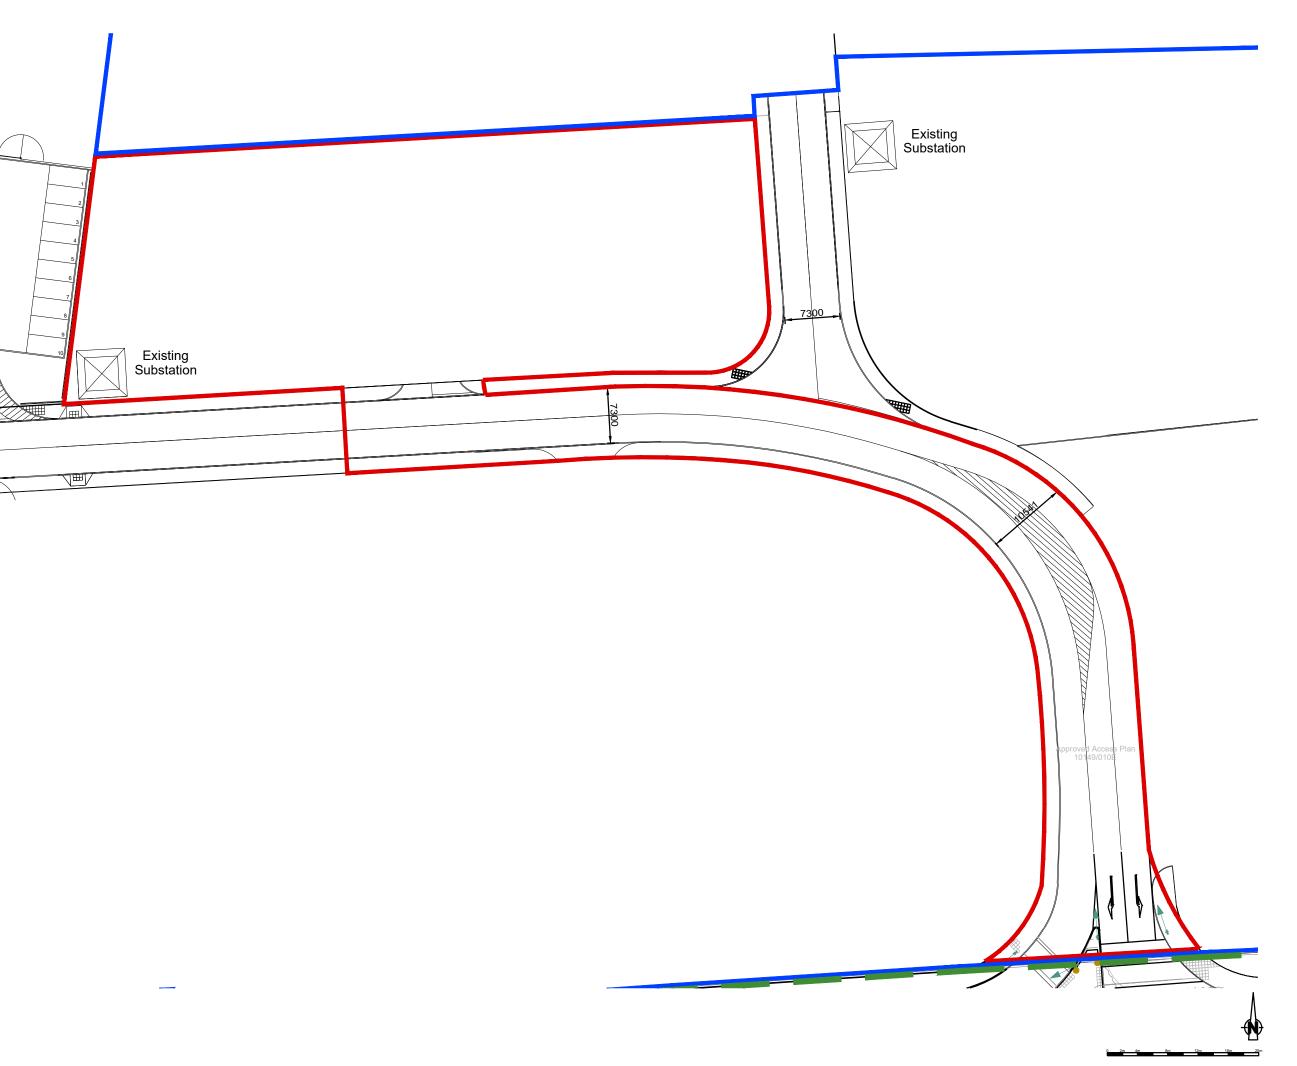

P01 19.03.24 LM OF First Issue

Key:

Site Boundary
Ownership Boundary

Public Highway Boundary

l'I.

## **Project Name**

Former Fuel Depot, Chichester

## **Client Name**

Seaward (Bognor Road) Limited

## **Drawing Title**

Existing Site Layout Plan

Scale Project No.
1/500 • A3 7702-4

Status Purpose Of Issue

S0 Purpose Of Issue
S0 Work In Progress

Project Org Vol Level Form Role 7702-4 • RLA • XX • 00 • DR • A