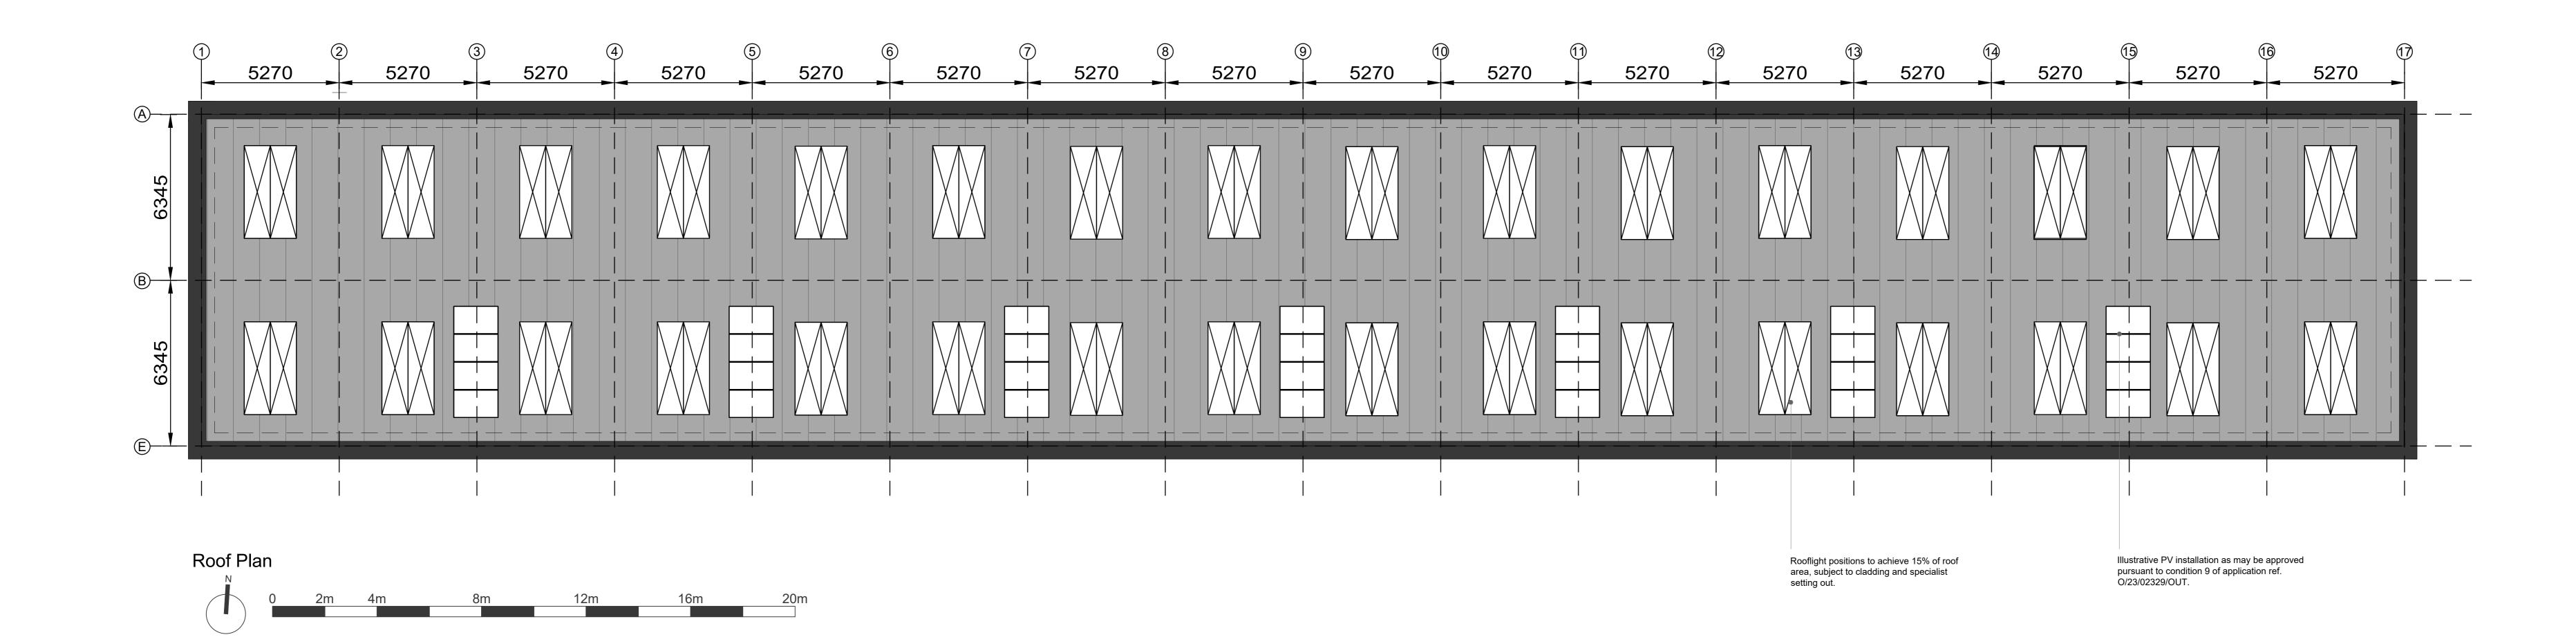

**Project Name** Former Fuel Depot

Chichester

**Client Name** 

Seaward (Bognor Road) Limited

**Drawing Title** Proposed Roof Plan

Project No. Scale 1/100 • A0 7702-4 **Purpose Of Issue** Work In Progress

Project Org Vol Level Form Role 7702-4 • RLA • XX • ZZ • DR • A