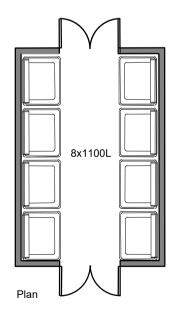

# Bicycle Shelter - 6 stands, 12 bicycle spaces

4m

6m

Front Elevation

1m

0

2m

Rear Elevation