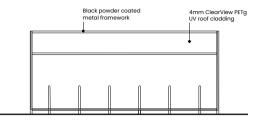

# Bicycle Shelter - 6 stands, 12 bicycle spaces

4m

6m

Front Elevation

1m

0

2m

Rear Elevation