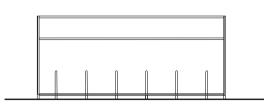

# Bicycle Shelter - 6 stands, 12 bicycle spaces

4m

6m

Front Elevation

1m

0

2m

Rear Elevation