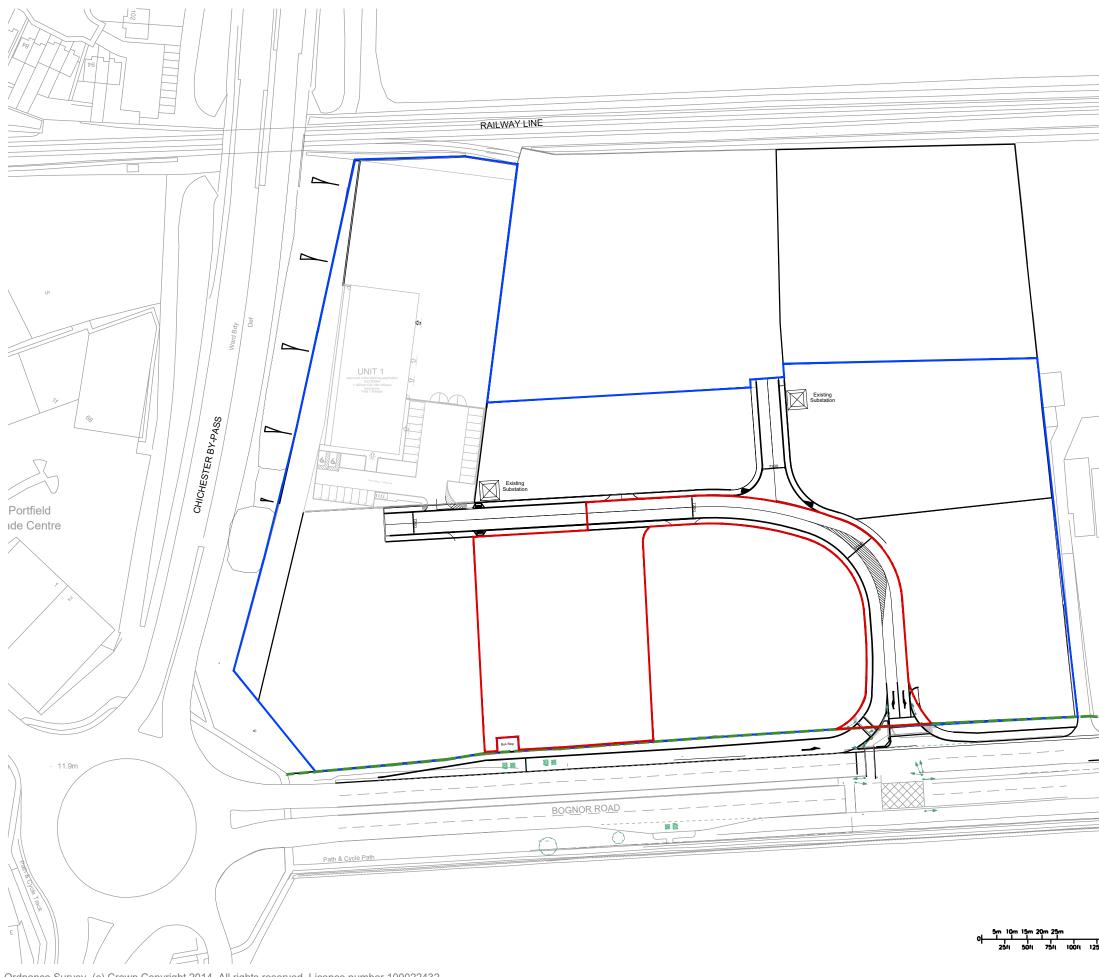

## **Drawing Title**

Site Location Plan

|     | 50m   |
|-----|-------|
| 5/1 | 15011 |

| Scale       | Project No.      |
|-------------|------------------|
| 1/1250 • A3 | 7702-5           |
|             |                  |
| Status      | Purpose Of Issue |