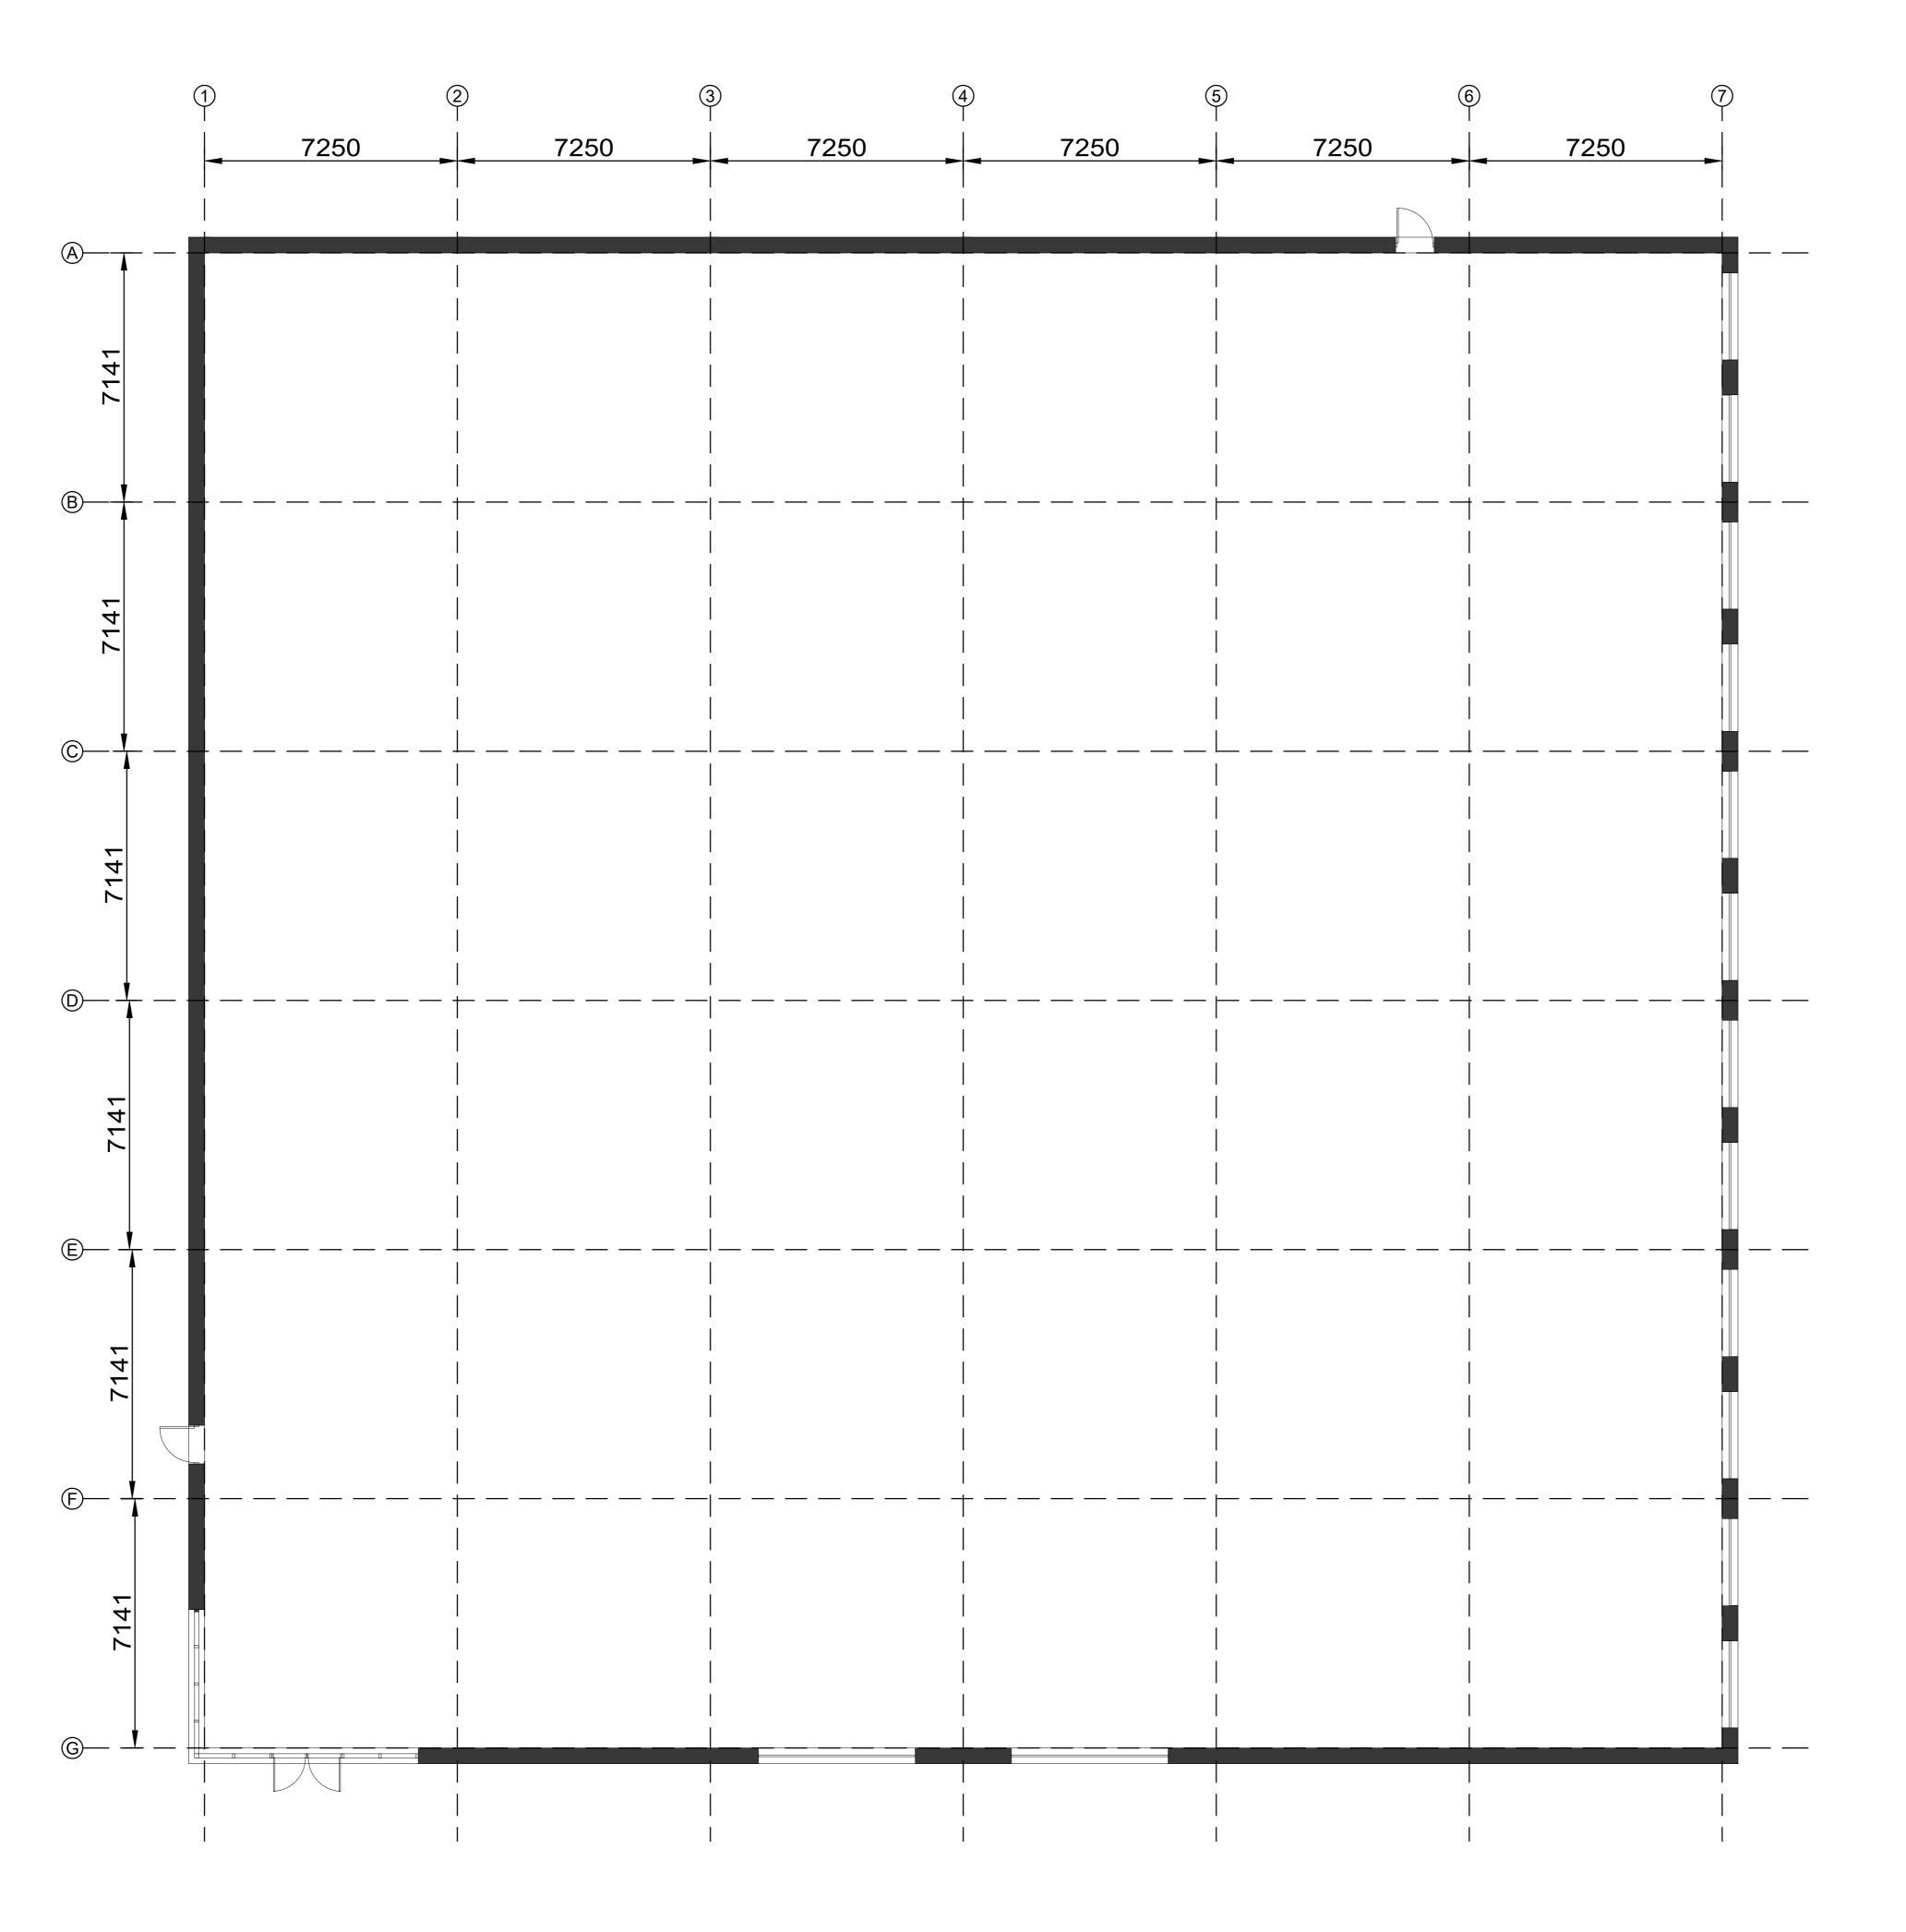

Ground Floor Plan GF GIFA - 1,858sqm /20,000sqft GF GEFA - 1,943sqm/20,914sqft

This line should measure 80mm when printed correctly

This drawing is the copyright of Roberts Limbrick Ltd and should not be reproduced in whole or in part or used in any manner whatsoever without their written permission.