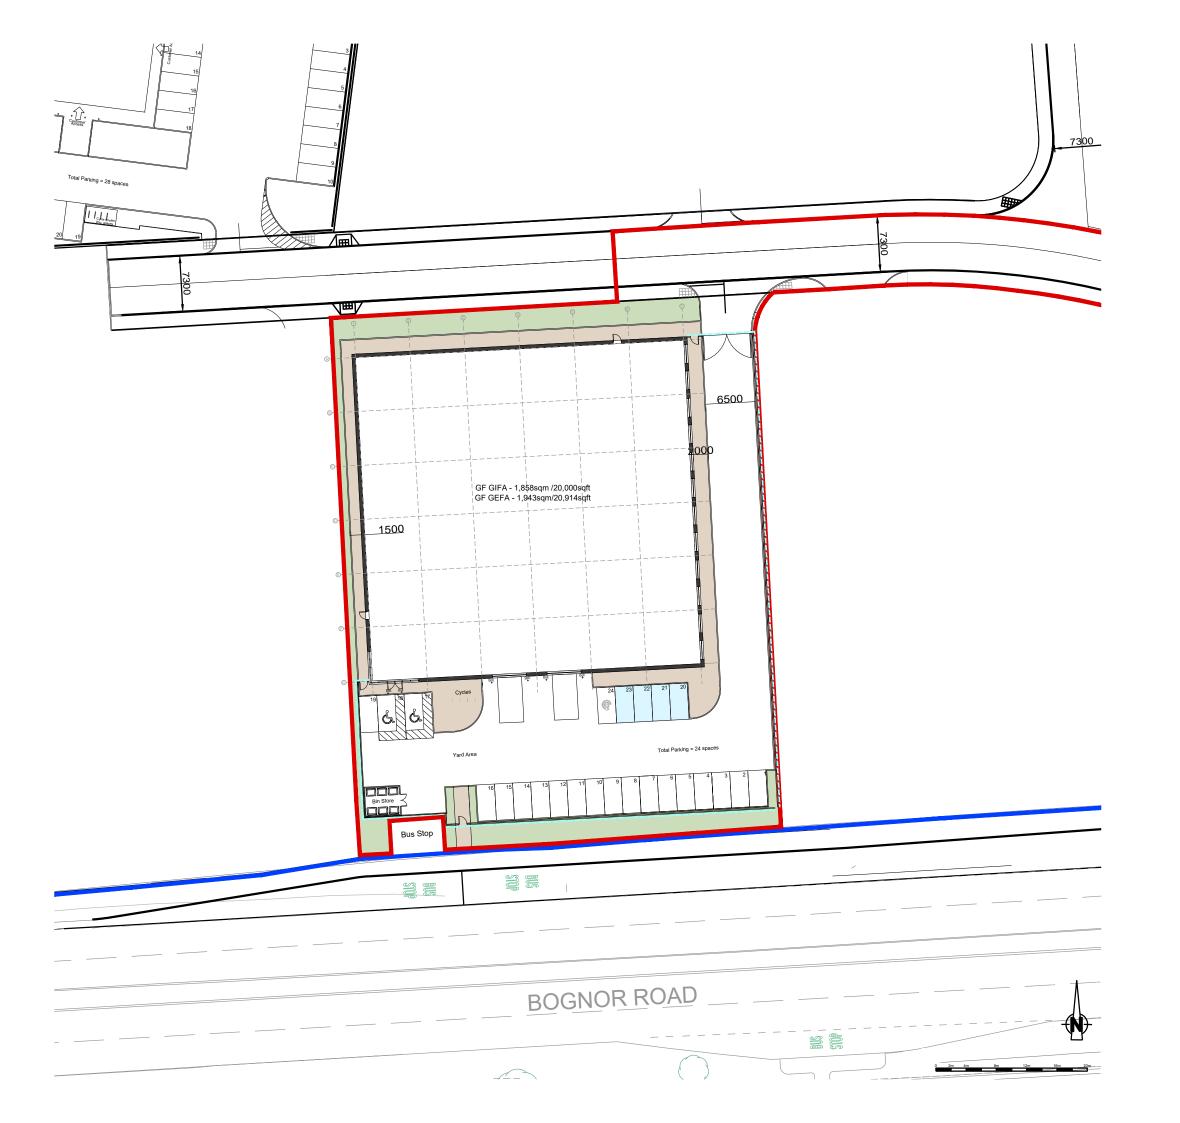

#### Ke

Red Line Plot Boundary

Ownership Plot Boundary

2.4m high paladin fencing

Infrastructure to be installed for future EV charging spaces

# Parking Provision Parking bays = 17

Disabled parking = 2
Active EV charging = 1

Passive EV charging (20%) = 4

Total Parking = 24

### Bicycle Parking

4 stands = 8 bicycle parking spaces

#### **Project Name**

Former Fuel Depot, Chichester

#### **Drawing Title**

**S2000** 

Proposed Block Plan

| Scale                               | Project No.                    |  |  |
|-------------------------------------|--------------------------------|--|--|
| 1/500 • A3                          | 7702-5                         |  |  |
| Status                              | Purpose Of Issue               |  |  |
| S0                                  | Work In Progress               |  |  |
| Project Org Vol<br>7702-5• RLA • XX | Level Form Role  • 00 • DR • A |  |  |
| Number                              | Revision                       |  |  |