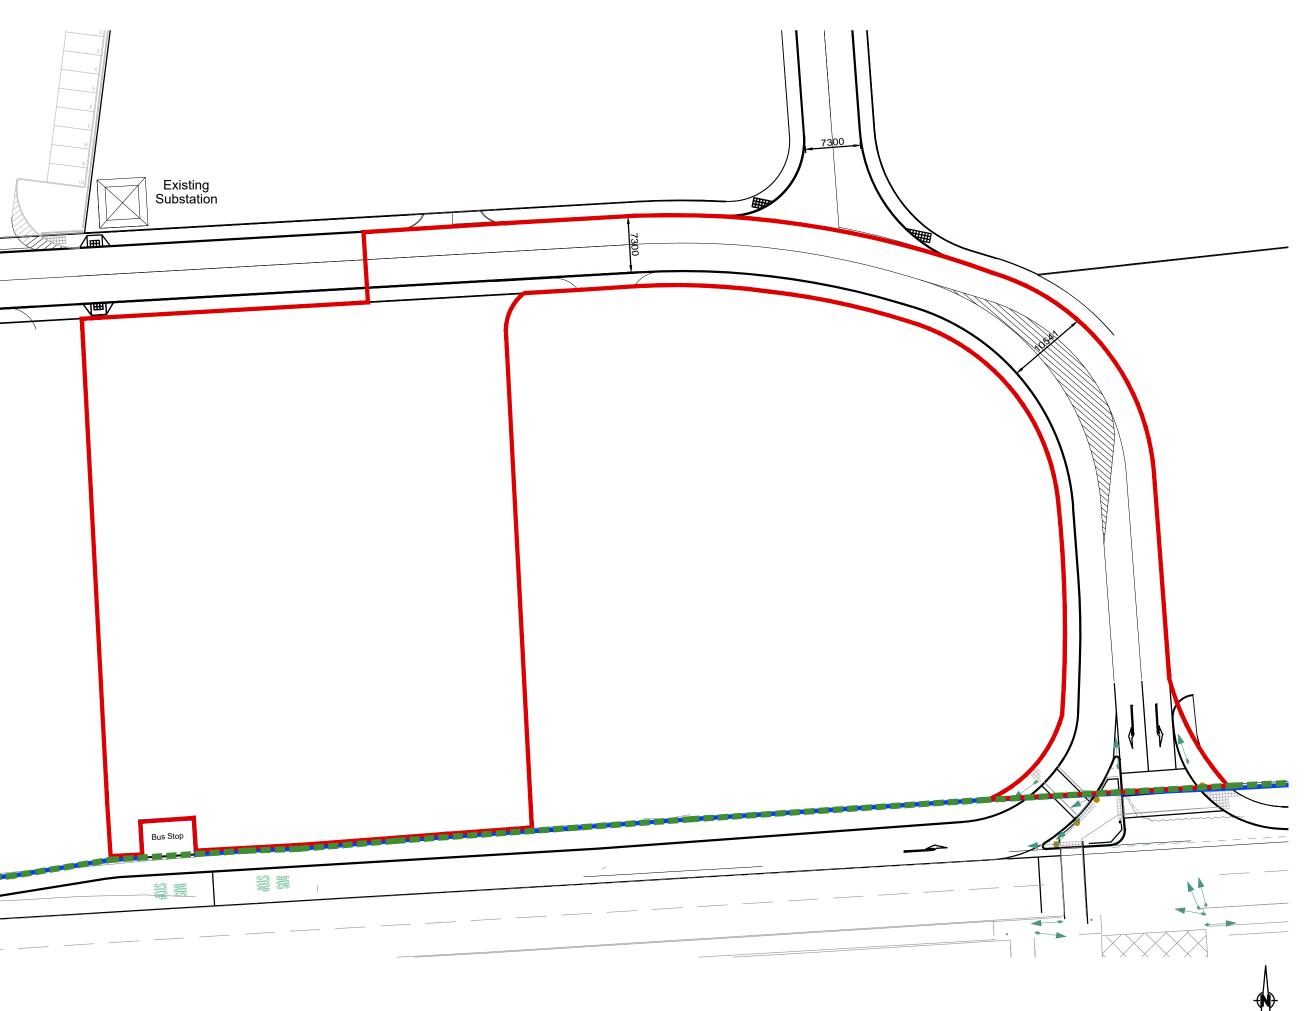

P01 19.03.24 LM OF First Issue

Site Boundary

Ownership Boundary Public Highway Boundary

## Project Name

Former Fuel Depot, Chichester

## **Client Name**

Seaward (Bognor Road) Limited

## **Drawing Title**

Existing Site Layout Plan

Scale Project No. 1/500 • A3 7702-5

Status Purpose Of Issue S0 Work In Progress

Project Org Vol Level Form Role 7702-5 • RLA • XX • 00 • DR • A

Number **S0002**  Revision P01