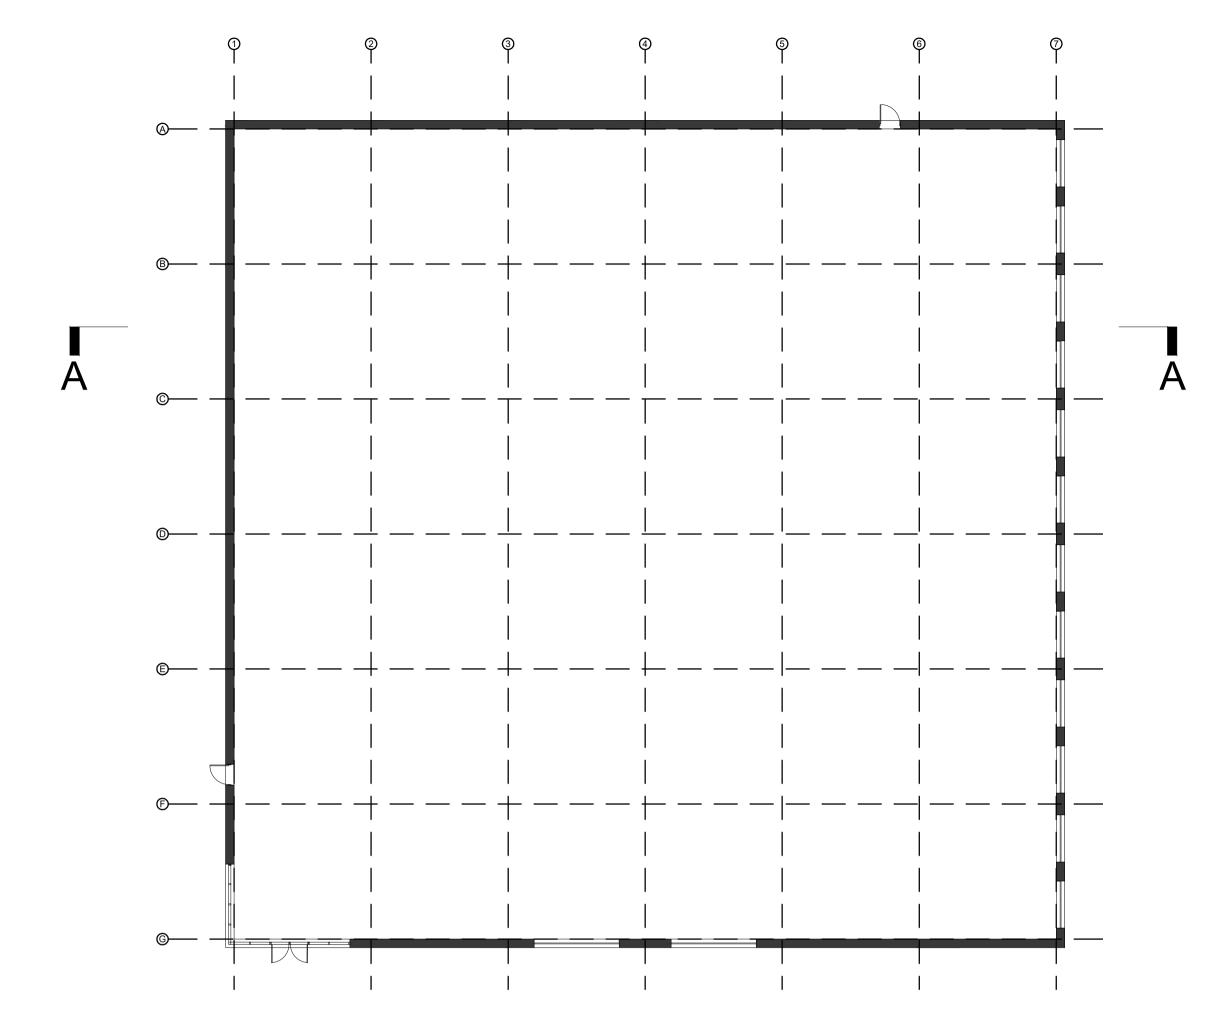

Proposed Ground Floor Plan Minimum FFL:12.80 AOD

This line should measure 70mm when printed correctly This drawing is the copyright of Roberts Limbrick Ltd and should not be reproduced in whole or in part or used in any manner whatsoever without their written permission. Responsibility is not accepted for errors made by others in scaling from this drawing. Use only figured dimensions and report any discrepancies or omissions to the Architect immediately.