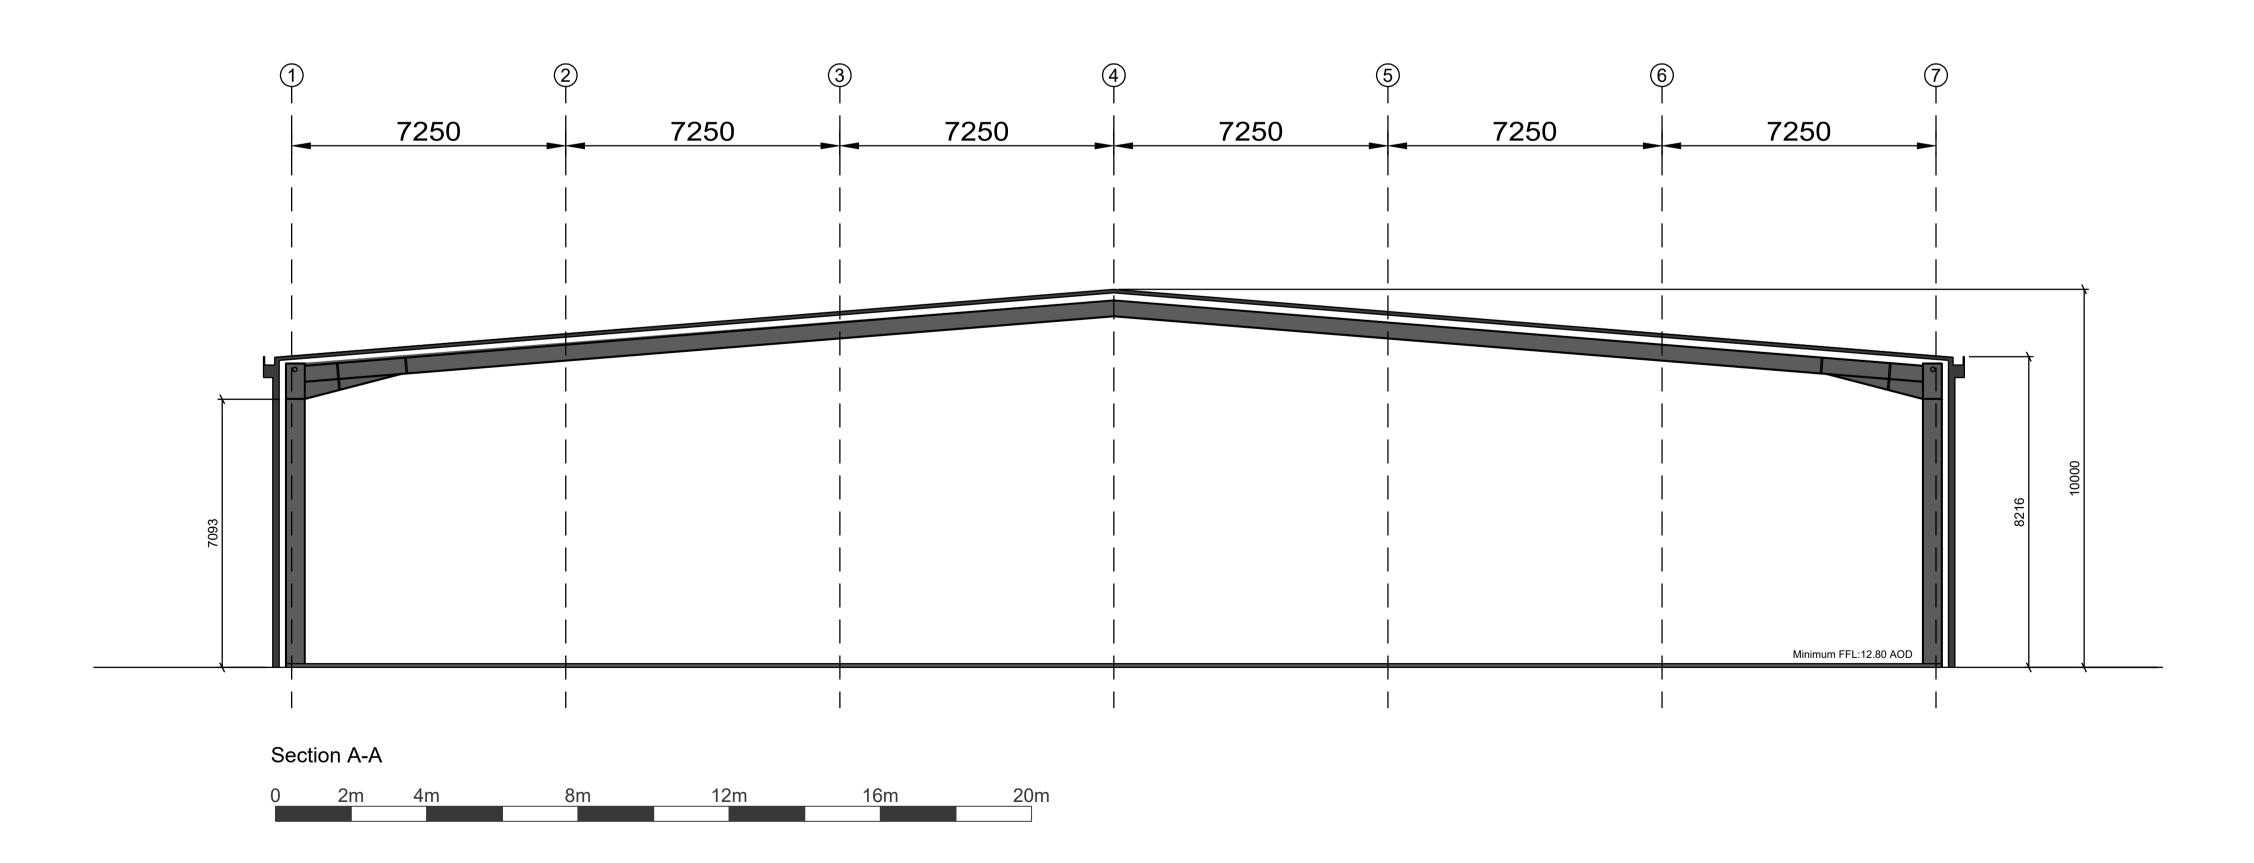

**Drawing Title** 

Proposed Building Section

| Project N      |
|----------------|
| 7702           |
| Purpose Of Iss |
| Work In Progre |
|                |

Project Org Vol Level Form Role 7702-5 • RLA• XX • 00 • DR • A Number