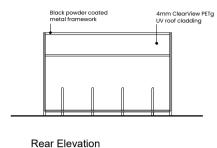

# Bicycle Shelter - 4 stands, 8 bicycle spaces

Bin Store

Side Elevation

0 1m 2m 4m 6m 8m 10n

This line should measure 40mm when printed correctly

This drawing is the copyright of Roberts Limbrick Ltd and should not be reproduced in whole or in part or used in any manner whatsoever without their written permission.