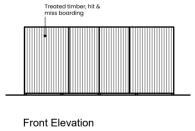

# Bicycle Shelter - 4 stands, 8 bicycle spaces

Bin Store

Side Elevation

0 1m 2m 4m 6m 8m 10n

This line should measure 40mm when printed correctly

This drawing is the copyright of Roberts Limbrick Ltd and should not be reproduced in whole or in part or used in any manner whatsoever without their written permission.