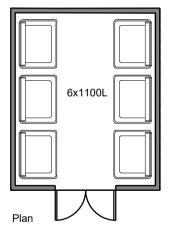

# Bicycle Shelter - 4 stands, 8 bicycle spaces

Bin Store

Side Elevation

0 1m 2m 4m 6m 8m 10n

This line should measure 40mm when printed correctly

This drawing is the copyright of Roberts Limbrick Ltd and should not be reproduced in whole or in part or used in any manner whatsoever without their written permission.