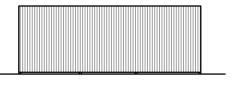

# Bicycle Shelter - 4 stands, 8 bicycle spaces

Bin Store

Side Elevation

0 1m 2m 4m 6m 8m 10n

This line should measure 40mm when printed correctly

This drawing is the copyright of Roberts Limbrick Ltd and should not be reproduced in whole or in part or used in any manner whatsoever without their written permission.