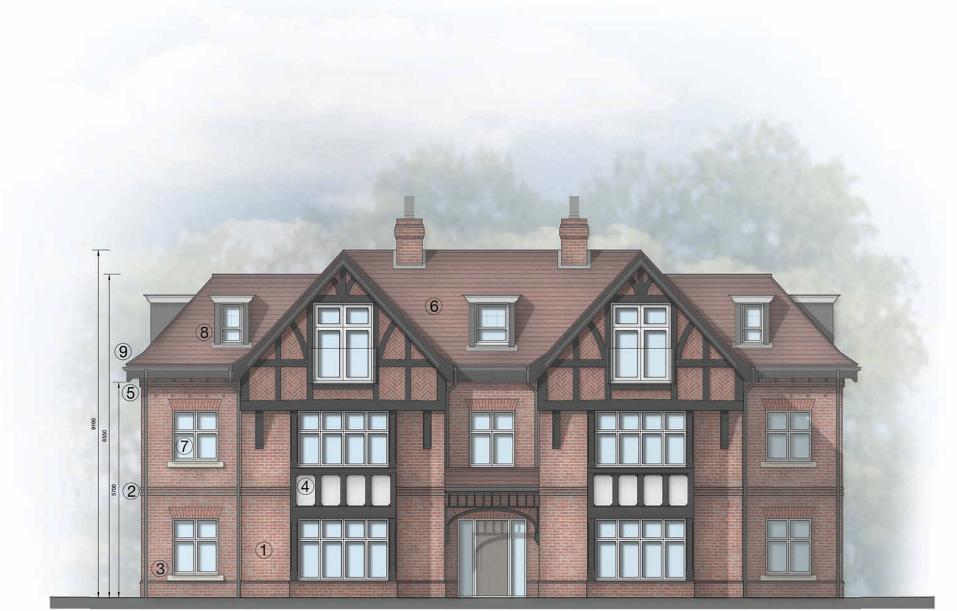

## Materials:

- Red multistock face brickwork
- 2 Contrasting red londonstock detail brickwork
- 3 Reconstituted stone window cill 4 Black timber detailing with white render infill panels
- ⑤ Black UPVC fascia boards
- 6 Red/brown multistock plain concrete tiles
- Aluminum window and doors powdercoated white
- 8 Standing seam zinc to dormers
- Aluminum gutters and downpipes painted black