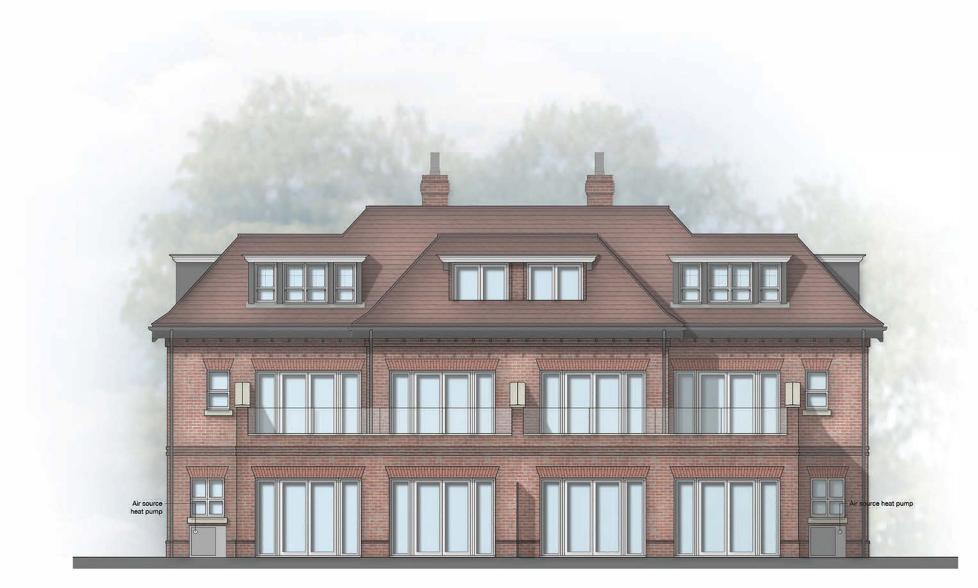

3 Lavant Road

Side Elevation (North)

Rear Elevation (West)

Side Elevation (South)