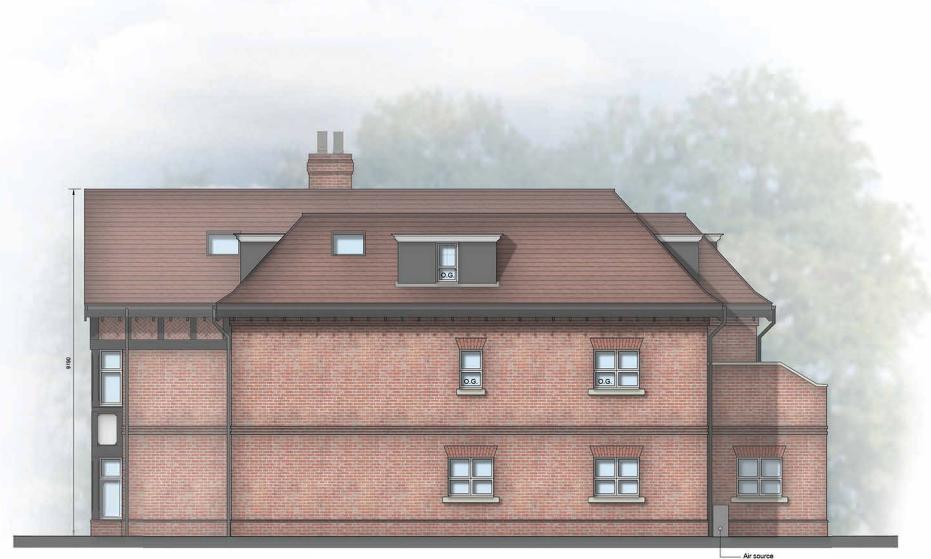

3 Lavant Road

Side Elevation (North)

Rear Elevation (West)

Side Elevation (South)