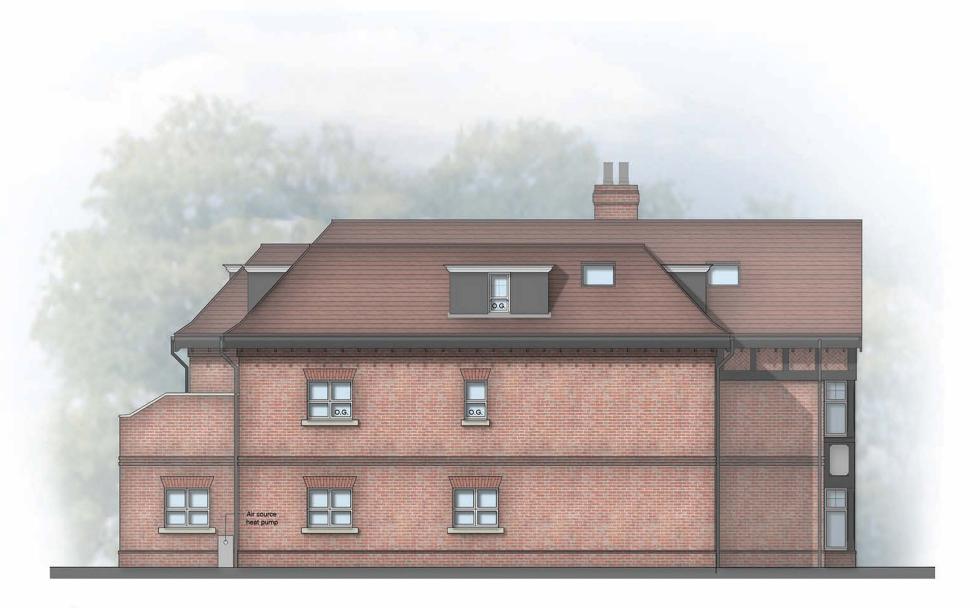

3 Lavant Road

Side Elevation (North)

Rear Elevation (West)

Side Elevation (South)

## Materials:

- Red multistock face brickwork
- 2 Contrasting red londonstock detail brickwork
- 3 Reconstituted stone window cill 4 Black timber detailing with white render infill panels
- ⑤ Black UPVC fascia boards
- 6 Red/brown multistock plain concrete tiles
- Aluminum window and doors powdercoated white
- 8 Standing seam zinc to dormers
- Aluminum gutters and downpipes painted black