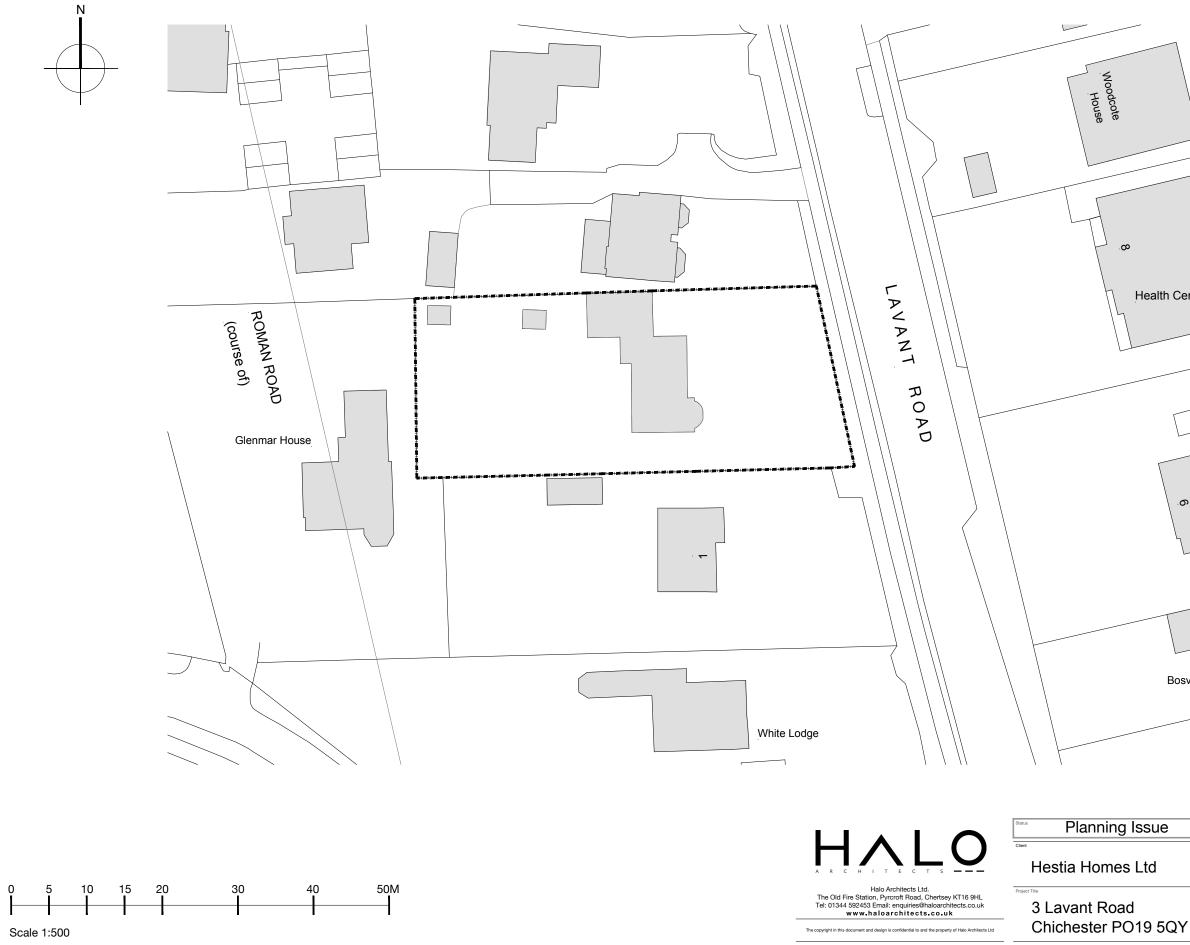

| Health Centre |                     |                     |      |
|---------------|---------------------|---------------------|------|
|               |                     |                     |      |
|               |                     |                     |      |
| Bosvigo       |                     |                     |      |
|               |                     |                     |      |
| Issue         | Rev. Date Detail    |                     |      |
| s Ltd         | Existing Block Plan |                     |      |
| d             | scale 1:500@A3      | Date 03.2024        | KF   |
| D19 5QY       | Jab No.<br>HA24-276 | Drawing No.<br>P002 | Rev. |

NOTE: 0 CONSTRUCT DESCRIPTIONS AND INTERCENT DESCRIPTIONS AND INFORMATION SHOWN ON THIS DRAWING, the dataving is safed for cross interactions that bits of planning buckets with, Do not and for any core publication of the safet and only. Subject to all a survey and all increasing you cannot be all advances to be all advances to be all advances and all increasing you cannot be all advances and any core public to all advances and advance