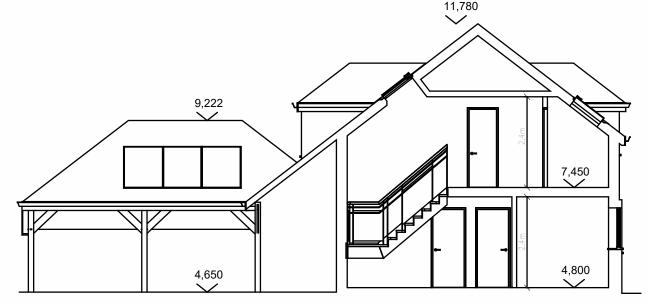

First Floor 1:100

**West Elevation** 

1:100

**North Elevation** 

1:100

**East Elevation** 

1:100

South Elevation
1:100

| 0m | 2m | 4m | 6m | 8m | 10m |
|----|----|----|----|----|-----|
|    |    |    |    |    | _   |

VISUAL SCALE 1:100

**Section** 1: 100