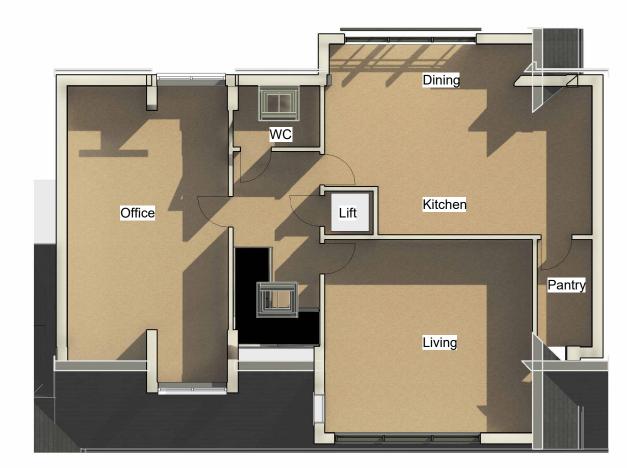

First Floor 1:100

**West Elevation** 

1:100

**North Elevation** 

1:100

**East Elevation** 

1:100

South Elevation
1:100