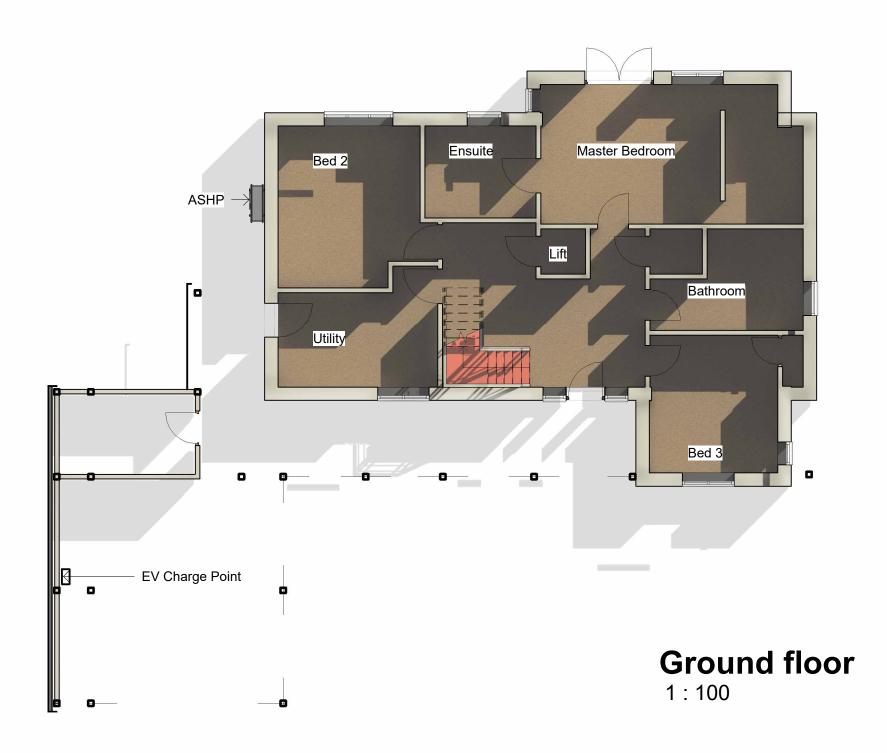

First Floor 1:100

**West Elevation** 

1:100

**North Elevation** 

1:100

**East Elevation** 

1:100

South Elevation
1:100