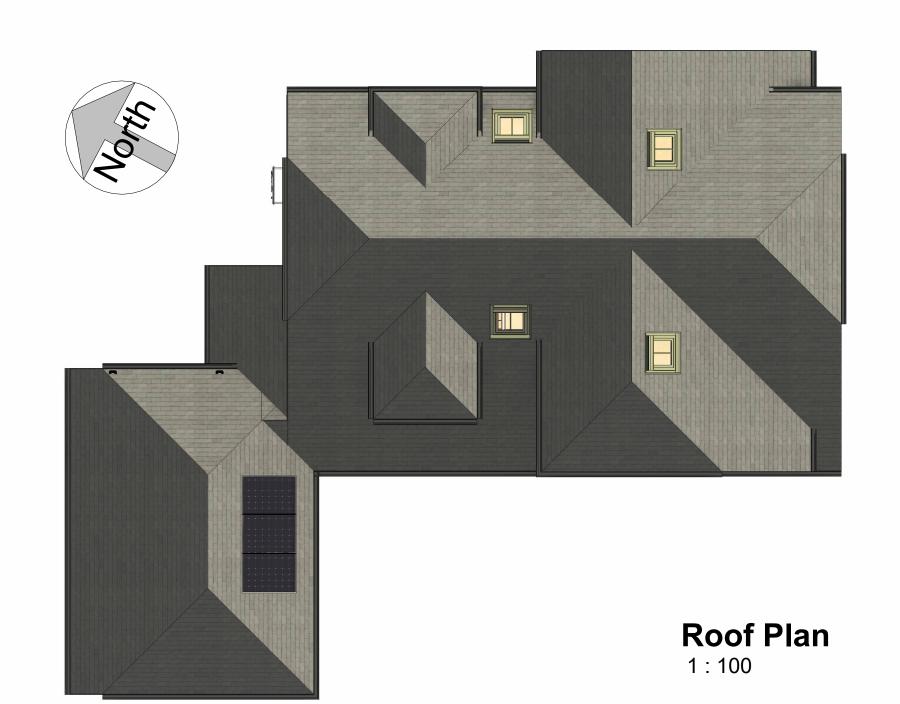

First Floor 1:100

**West Elevation** 

1:100

**North Elevation** 

1:100

**East Elevation** 

1:100

South Elevation
1:100