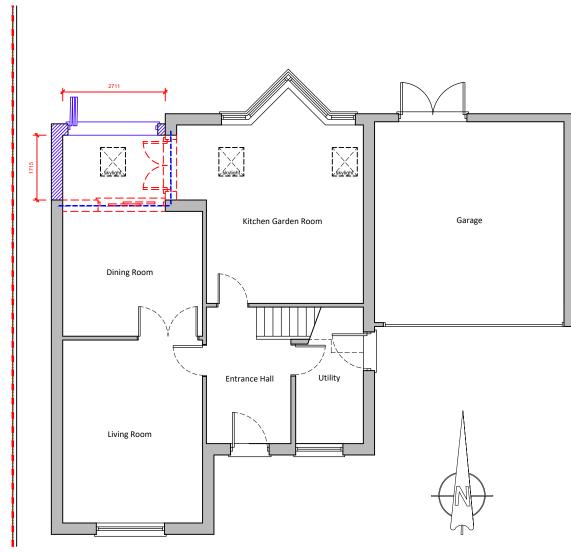

Where applicable this drawing is to be read in conjunction with other consultants' drawings.

Ground floor plan scale 1:100 First floor un-changed

North elevation scale 1:100

West elevation scale 1:100 East and South elevations un-changed

EMSWORTH, PO10 8EU

Drawing Number Revision

Job Number

www.jb-architecturedesign.com

Boundary line ----- Removed structure Proposed walls Proposed structure -----Existing walls