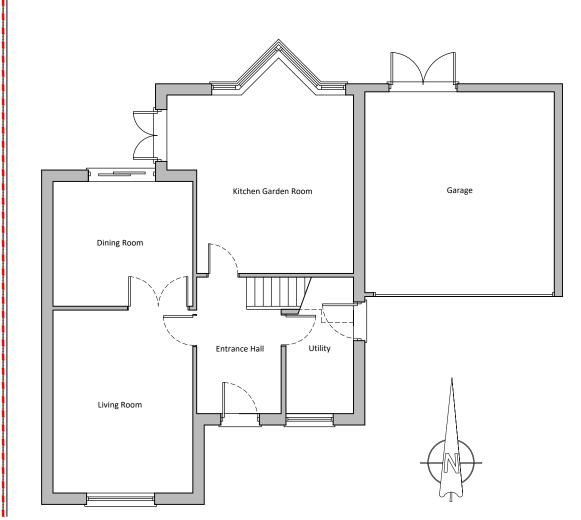

## North elevation scale 1:100

West elevation scale 1:100 East and South elevations un-changed

|                                                  | 1:100                          |
|--------------------------------------------------|--------------------------------|
| For<br>MR HOWELLS                                | <sup>Title</sup><br>EXISTING G |
| Project                                          | NORTH & W                      |
| PROPOSED EXTENSION AT<br>FARTHINGS, APPLE GROVE, | Date Drav<br>APRIL 24 SR       |
| EMSWORTH, PO10 8EU                               | Job Number<br>PL.789.24        |