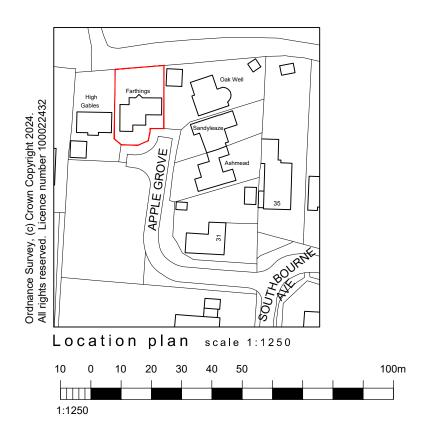

| For<br>MR HOWELLS                                           | Title<br>SITE & LOCATION PLANS |             |                        |               |
|-------------------------------------------------------------|--------------------------------|-------------|------------------------|---------------|
| Project<br>PROPOSED EXTENSION AT<br>FARTHINGS, APPLE GROVE, | Date<br>MARCH 24               | Drawn<br>SR | Scale<br>as noted @ A3 | Checked       |
| EMSWORTH, PO10 8EU                                          | Job Number<br>PL.789.24        |             | Drawing Number<br>-01  | Revision<br>- |