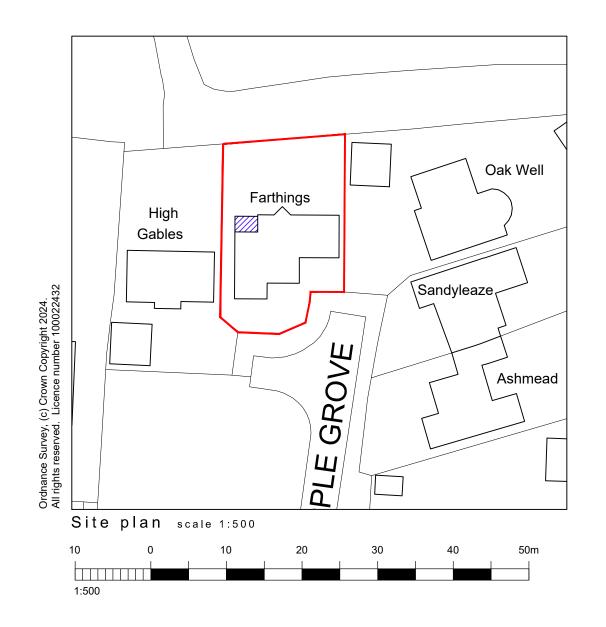

| For<br>MR HOWELLS                                           | Title<br>SITE & LOCATION PLANS |             |                        |               |
|-------------------------------------------------------------|--------------------------------|-------------|------------------------|---------------|
| Project<br>PROPOSED EXTENSION AT<br>FARTHINGS, APPLE GROVE, | Date<br>MARCH 24               | Drawn<br>SR | Scale<br>as noted @ A3 | Checked       |
| EMSWORTH, PO10 8EU                                          | Job Number<br>PL.789.24        |             | Drawing Number<br>-01  | Revision<br>- |