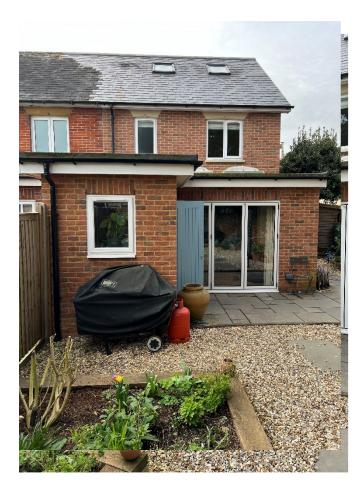

A Loft Conversion with Velux windows that is believed to be allowed under PD Rights and since has obtained approval for a rear dormer under application No 23/01359/DOM.

A garden home office building in the rear garden that is no higher than 2.5m.

A rear porch, which likely would require planning approval due to the original condition of the property.

Completed images below.