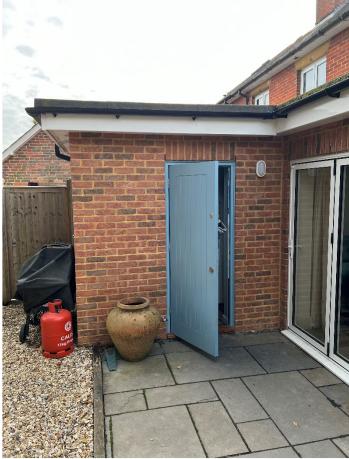

A rear porch, which likely would require planning approval due to the original condition of the property.

Completed images below.