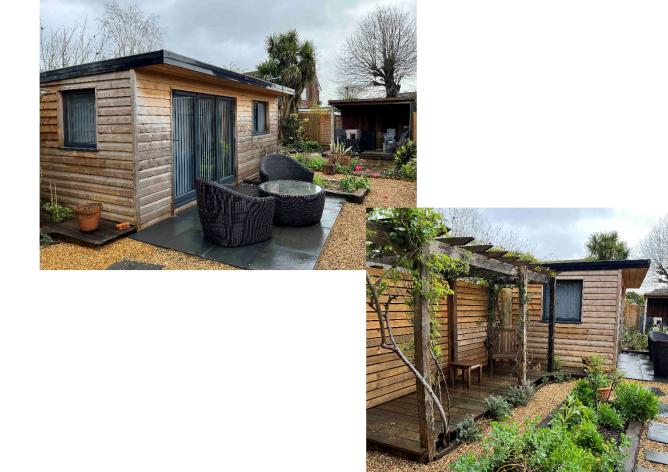

A Loft Conversion with Velux windows that is believed to be allowed under PD Rights and since has obtained approval for a rear dormer under application No 23/01359/DOM.

A garden home office building in the rear garden that is no higher than 2.5m.