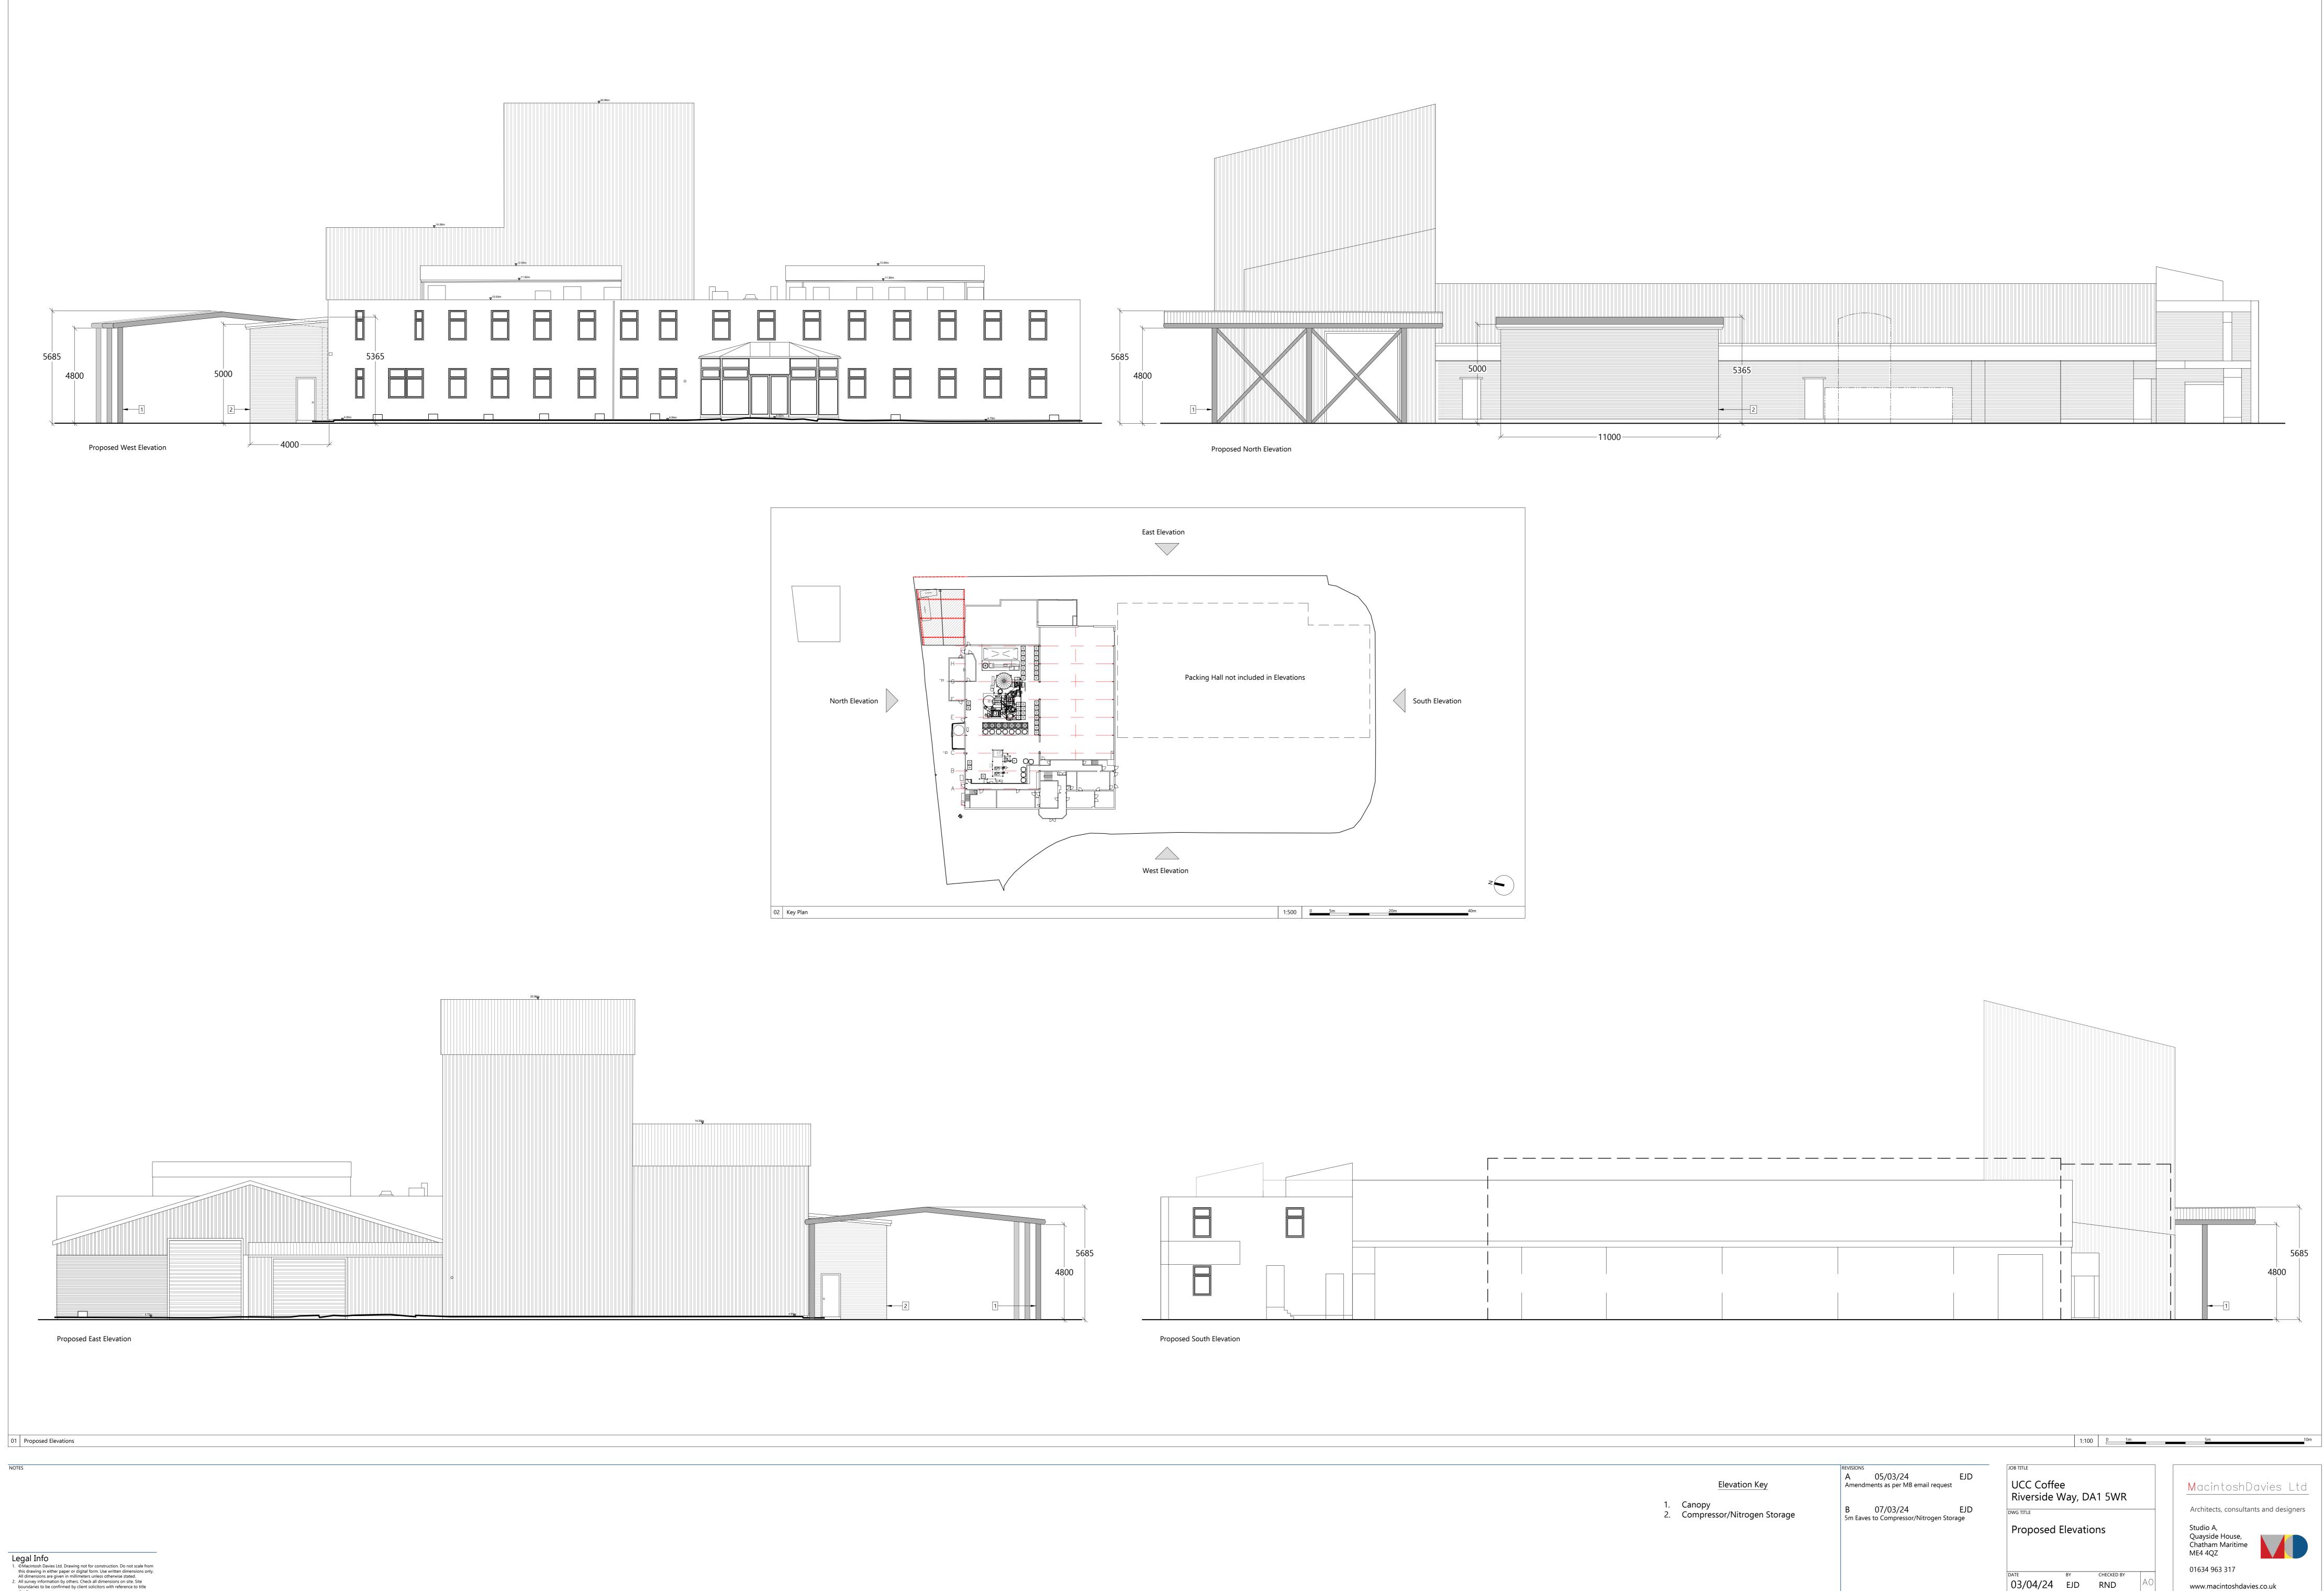

|  |  | <br> |  |
|--|--|------|--|
|  |  |      |  |
|  |  |      |  |
|  |  |      |  |
|  |  |      |  |
|  |  |      |  |
|  |  |      |  |

|          |                                       | REVISIONS          |
|----------|---------------------------------------|--------------------|
|          | Elevation Key                         | A 0<br>Amendment   |
| 1.<br>2. | Canopy<br>Compressor/Nitrogen Storage | B O<br>5m Eaves to |
|          |                                       |                    |