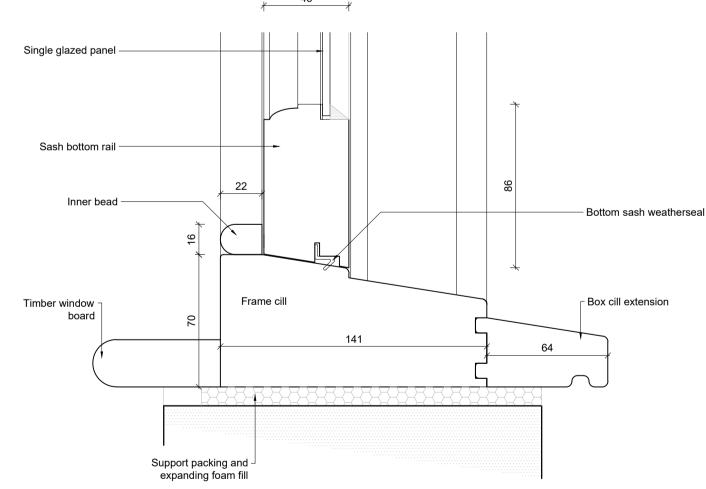

## Trickle vent Inside box head -Outside box head - Top sash weatherstripping Inner bead -Brass sash pulley wheel -

Cill & Head Details