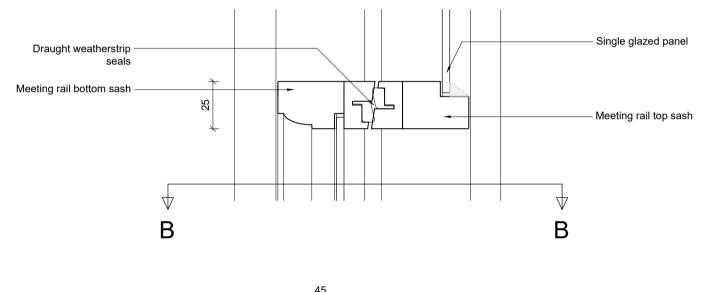

## Trickle vent Inside box head -Outside box head - Top sash weatherstripping Inner bead -Brass sash pulley wheel -

Cill & Head Details