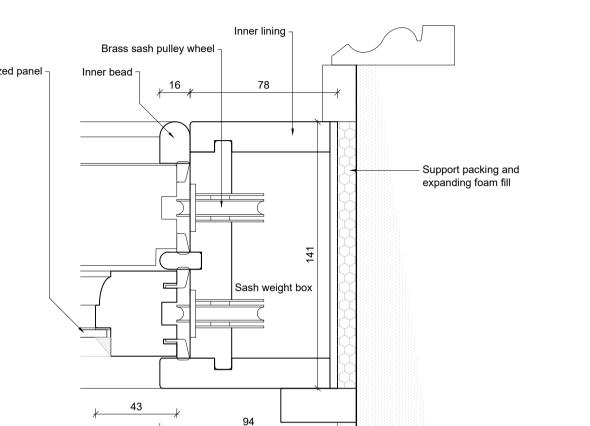

## Brass sash pulley wheel ┌ Brass sash pulley wheel Single glazed panel ¬ Support packing and – expanding foam fill Sash weight box Weatherstriping Perimeter trim

Inner lining

Sash weight box

Support packing and – expanding foam fill