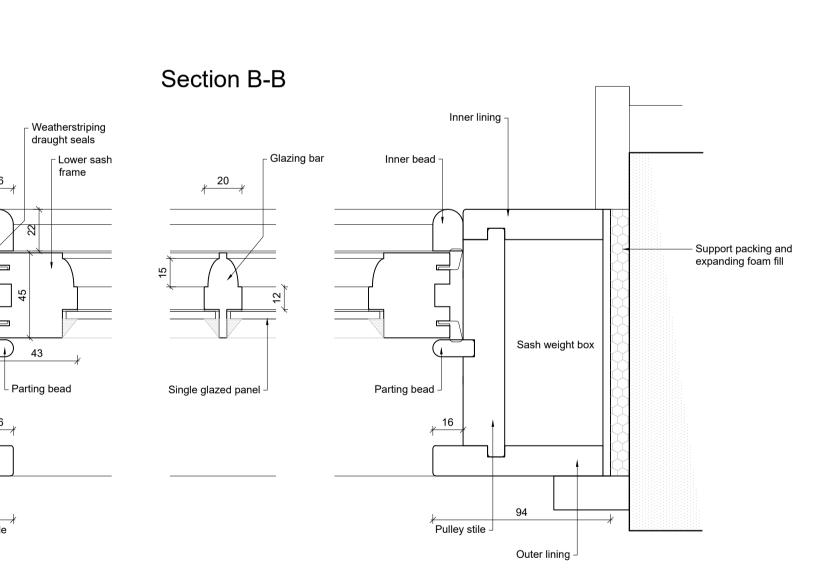

Section A-A

Proposed Single Glazed, Solid Bar, Sliding Sash Window

Drawing to be read in conjunction with plans,

Replacement windows to be fitted into same

Internal & external trims to match existing.

Windows to be constructed to manufactures