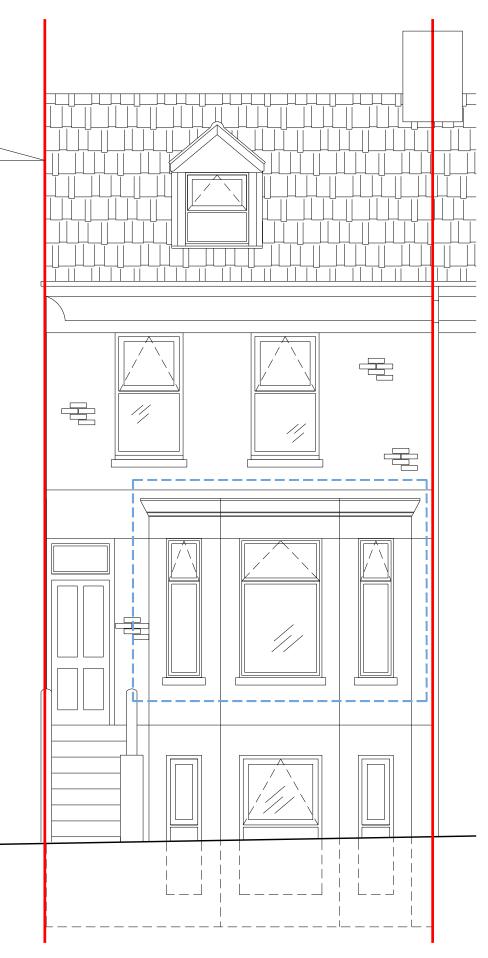

--- Windows to be replaced

## **EXISTING FRONT ELEVATION**

Scale 1:50

Windows to be replaced

PHOTOS OF EXISTING FRONT ELEVATION

Scale Bar (Metres) - Sc. 1:50

NOTES:

This drawing is the copyright of John Verkaik and should not be copied without consent.