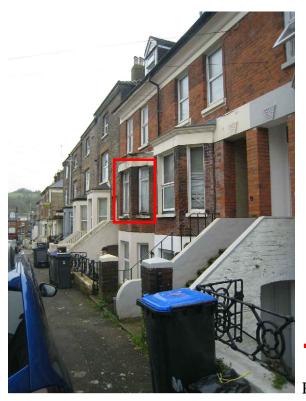

## **EXISTING FRONT ELEVATION**

Scale 1:50

Windows to be replaced

PHOTOS OF EXISTING FRONT ELEVATION

Scale Bar (Metres) - Sc. 1:50

NOTES:

This drawing is the copyright of John Verkaik and should not be copied without consent.