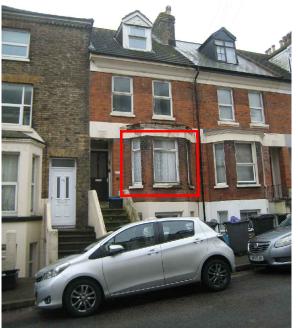

## **EXISTING FRONT ELEVATION**

Scale 1:50

Windows to be replaced

PHOTOS OF EXISTING FRONT ELEVATION

Scale Bar (Metres) - Sc. 1:50

NOTES:

This drawing is the copyright of John Verkaik and should not be copied without consent.