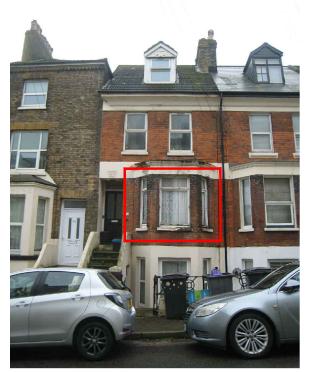

## **EXISTING FRONT ELEVATION**

Scale 1:50

Windows to be replaced

PHOTOS OF EXISTING FRONT ELEVATION

Scale Bar (Metres) - Sc. 1:50

NOTES:

This drawing is the copyright of John Verkaik and should not be copied without consent.