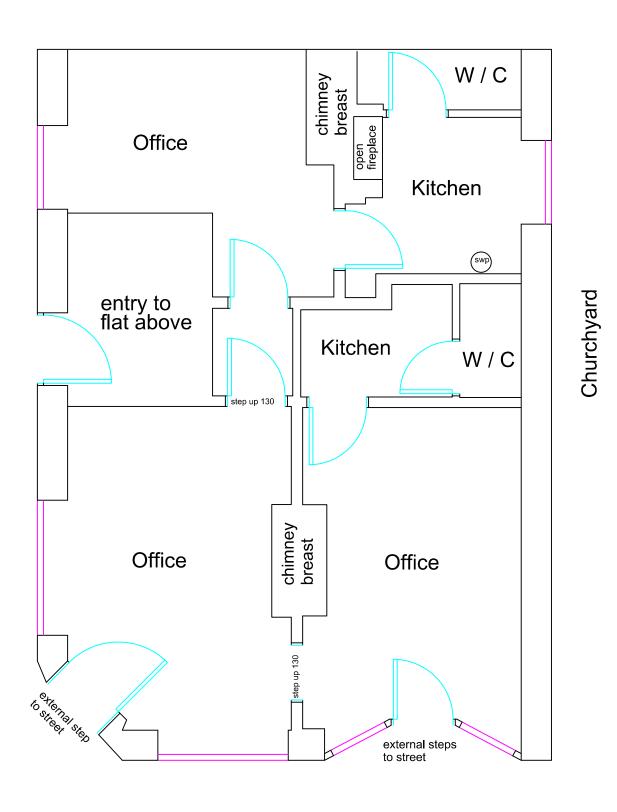

## David Thompson Architectural Services 99a Bouverie Road West, Folkestone CT20 2LB 07932676769 davidthompson@architectural.uk.com NOTES 01 All new and existing building work dimensions are critical to the construction process. 02 All drawings are preliminary unless stated differently. Preliminary drawings and are not to be built or manufactured from. 03 This drawing is subject to copyright of Architectural SERVICES reproduction only with written authority. 04 Drawing dimensions and scales to be checked prior to commencement of work. 05 All structural work where mentioned on this drawing is subject to a qualified structural and civil engineer calculations before building work commences. 06 These plans may be subject to "Planning & Building Regulation Approval" or any other statute in law before the commencement of building works. 07 All materials to match existing unless otherwise stated. M 1:100 1 2 3 4 0 5 M 1:50 0 0.5 1.0 1.5 2.0 2.5 Existing GF Plan 3-5 High Street, St Margarets At Cliffe, CT15 6AU DESIGN 2A - 10.02.23 CLIENT NO: DATE: JOB NO: 08.02.23 SCALE @ A3: 1:50 PG NO: 01

Churchyard