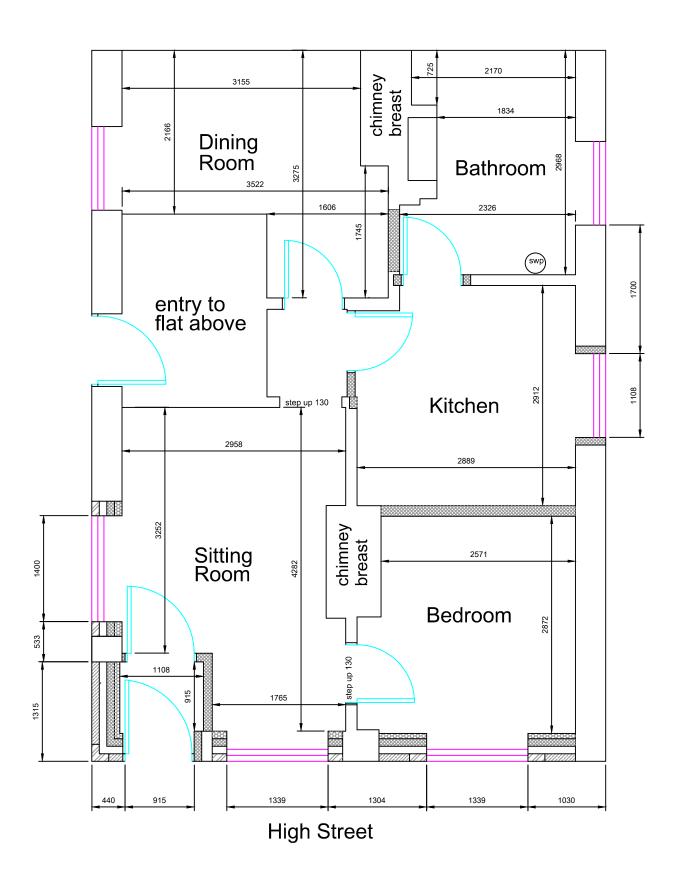

## David Thompson Architectural Services 99a Bouverie Road West, Folkestone CT20 2LB 07932676769 davidthompson@architectural.uk.com NOTES 01 All new and existing building work dimensions are critical to the construction process. 02 All drawings are preliminary unless stated differently. Preliminary drawings and are not to be built or manufactured from. 03 This drawing is subject to copyright of Architectural SERVICES reproduction only with written authority. 04 Drawing dimensions and scales to be checked prior to commencement of work. 05 All structural work where mentioned on this drawing is subject to a qualified structural and civil engineer calculations before building work commences. 06 These plans may be subject to "Planning & Building Regulation Approval" or any other statute in law before the commence ment of building works. 07 All materials to match existing unless otherwise stated. M 1:100 1 2 3 0 4 5 M 1:50 0 0.5 1.0 1.5 2.0 2.5 Proposed GF Plan 3-5 High Street, St Margarets At Cliffe, CT15 6AU DESIGN 2A - 10.02.23 CLIENT NO: DATE: JOB NO: 08.02.23 SCALE @ A3: 1:50 PG NO: 02

High Street