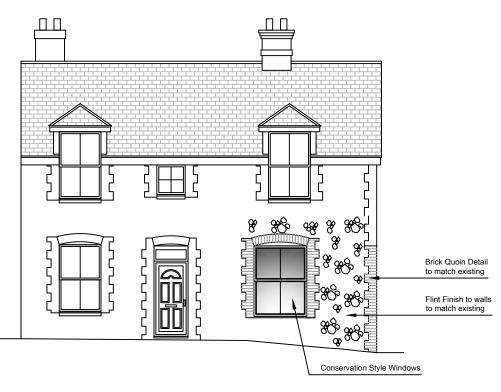

## David Thompson Architectural Services 99a Bouverie Road West, Folkestone CT20 2LB 07932676769 davidthompson@architectural.uk.com NOTES 01 All new and existing building work dimensions are critical to the construction process. 02 All drawings are preliminary unless stated differently. Preliminary drawings and are not to be built or manufactured from. 03 This drawing is subject to copyright of Architectural SERVICES reproduction only with written authority. 04 Drawing dimensions and scales to be checked prior to commencement of work. 05 All structural work where mentioned on this drawing is subject to a qualified structural and civil engineer calculations before building work commences. 06 These plans may be subject to "Planning & Building Regulation Approval" or any other statute in law before the commence nent of building works. 07 All materials to match existing unless otherwise stated. M 1:100 2 3 Ο 1 4 5 M 1:50 0 0.5 1.5 2.0 2.5 1.0 **Proposed Elevations** 3-5 High Street, St Margarets At Cliffe, CT15 6AU DESIGN 2A - 10.02.23 CLIENT NO: DATE: JOB NO: 08.02.23 SCALE @ A3: 1:100 PG NO: 04

Front Elevation

Left Side Elevation

Rear Elevation

**Right Side Elevation** 