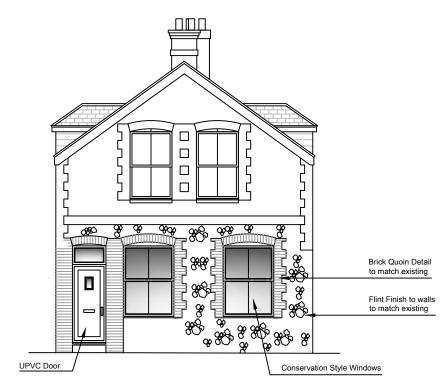

## David Thompson Architectural Services 99a Bouverie Road West, Folkestone CT20 2LB 07932676769 davidthompson@architectural.uk.com NOTES 01 All new and existing building work dimensions are critical to the construction process. 02 All drawings are preliminary unless stated differently. Preliminary drawings and are not to be built or manufactured from. 03 This drawing is subject to copyright of Architectural SERVICES reproduction only with written authority. 04 Drawing dimensions and scales to be checked prior to commencement of work. 05 All structural work where mentioned on this drawing is subject to a qualified structural and civil engineer calculations before building work commences. 06 These plans may be subject to "Planning & Building Regulation Approval" or any other statute in law before the commence nent of building works. 07 All materials to match existing unless otherwise stated. M 1:100 2 3 Ο 1 4 5 M 1:50 0 0.5 1.5 2.0 2.5 1.0 **Proposed Elevations** 3-5 High Street, St Margarets At Cliffe, CT15 6AU DESIGN 2A - 10.02.23 CLIENT NO: DATE: JOB NO: 08.02.23 SCALE @ A3: 1:100 PG NO: 04

Front Elevation

Left Side Elevation

Rear Elevation

**Right Side Elevation** 