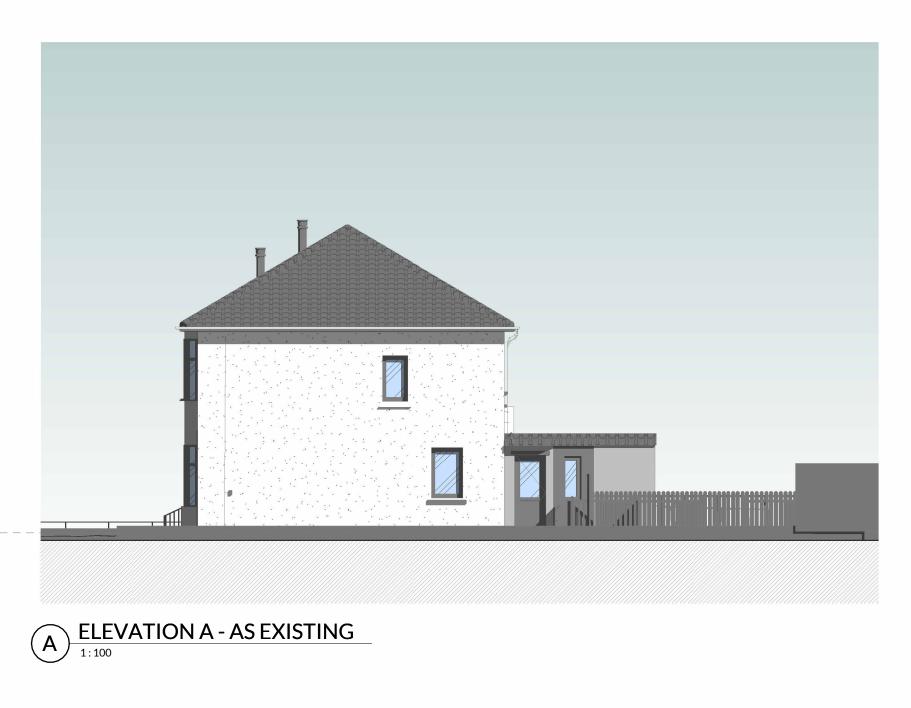

## B ELEVATION B - AS EXISTING

Responsibility is not accepted for errors made by others in scaling from this drawing. All construction information should be taken from figured dimensions only. All dimensions are in millimetres unless otherwise stated. All dimensions to be verified on site before proceeding with the work. Any discrepancies to be notified in writing to Architect immediately 0 1 2 Scale (metres) **Revision History** Rev. Description Date By Double glazed glazing Obscured glass Render **Roof tiles** Gutter and rainwater pipes: Colour: Black Fascias: Colour: Black Windows: Colour: White ΗΟΚΟ THE HOMEOWNERS ARCHITECT