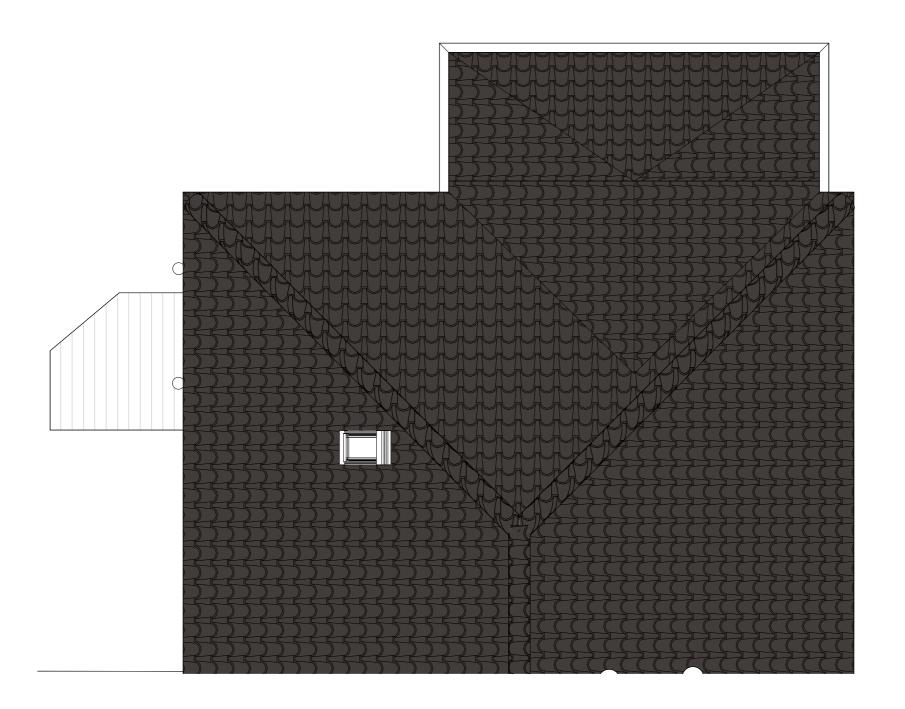

## **HOKO**THE HOMEOWNERS ARCHITECT

| Client      | JOHN PAUL THOMSON |
|-------------|-------------------|
| Project No. | L23035            |
| Drawing No. | 202               |
| Title       | ROOF PLAN         |
| Scale       | 1:50@A2           |
| Revision    | В                 |
| Status      | PLANNING          |
| Drawn       | DD                |
| Date        | 16/06/23          |
|             |                   |