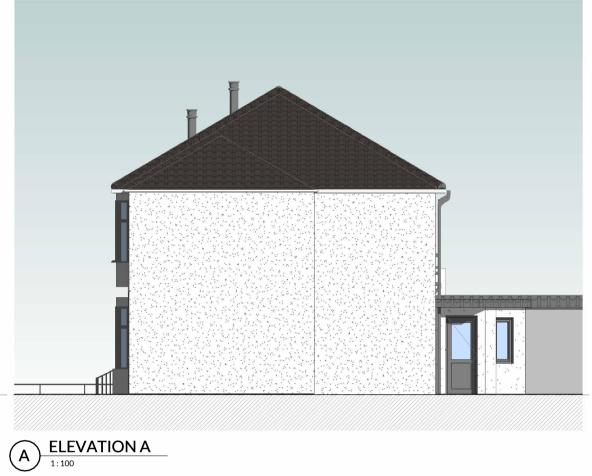

- Extract
- Lead flashing

Gutter and rainwater pipes: Colour: Black

Fascias:

Colour: Black

Windows: Colour: Black