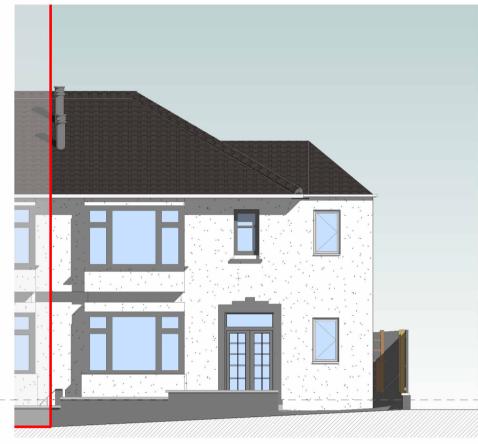

FFL +0.000 m GROUND FLOOR PLAN









FFL +0.000 m GROUND FLOOR PLAN \_\_/\_

D ELEVATION D
1:100

Responsibility is not accepted for errors made by others in scaling from this drawing. All construction information should be taken from figured dimensions only. All dimensions are in millimetres unless otherwise stated. All dimensions to be verified on site before proceeding with the work. Any discrepancies to be notified in writing to Architect immediately



## Revision History

| Rev | . Description      | Date     | Ву |
|-----|--------------------|----------|----|
| С   | CONCEPT REVISION C | 14/08/23 | DD |
| В   | CONCEPT REVISION A | 03/05/23 | MH |
| ۸   | CONCEDT DEVISION B | 16/06/26 | DD |



- Extract
- Lead flashing

Gutter and rainwater pipes: Colour: Black

Fascias:

Colo