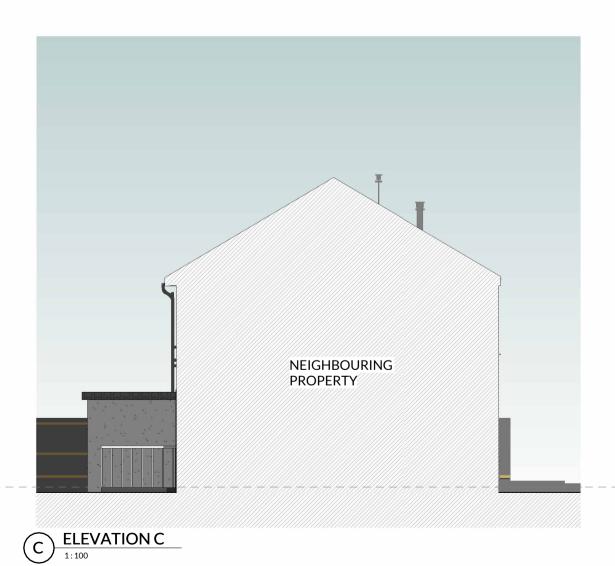

FFL +0.000 m GROUND FLOOR PLAN









FFL +0.000 m GROUND FLOOR PLAN \_\_/\_

D ELEVATION D
1:100

Responsibility is not accepted for errors made by others in scaling from this drawing. All construction information should be taken from figured dimensions only. All dimensions are in millimetres unless otherwise stated. All dimensions to be verified on site before proceeding with the work. Any discrepancies to be notified in writing to Architect immediately



## Revision History

| Rev | . Description      | Date     | Ву |
|-----|--------------------|----------|----|
| С   | CONCEPT REVISION C | 14/08/23 | DD |
| В   | CONCEPT REVISION A | 03/05/23 | MH |
| ۸   | CONCEDT DEVISION B | 16/06/26 | DD |



- Extract
- Lead flashing

Gutter and rainwater pipes: Colour: Black

Fascias:

Colour: Black

Windows: Colour: Black



#