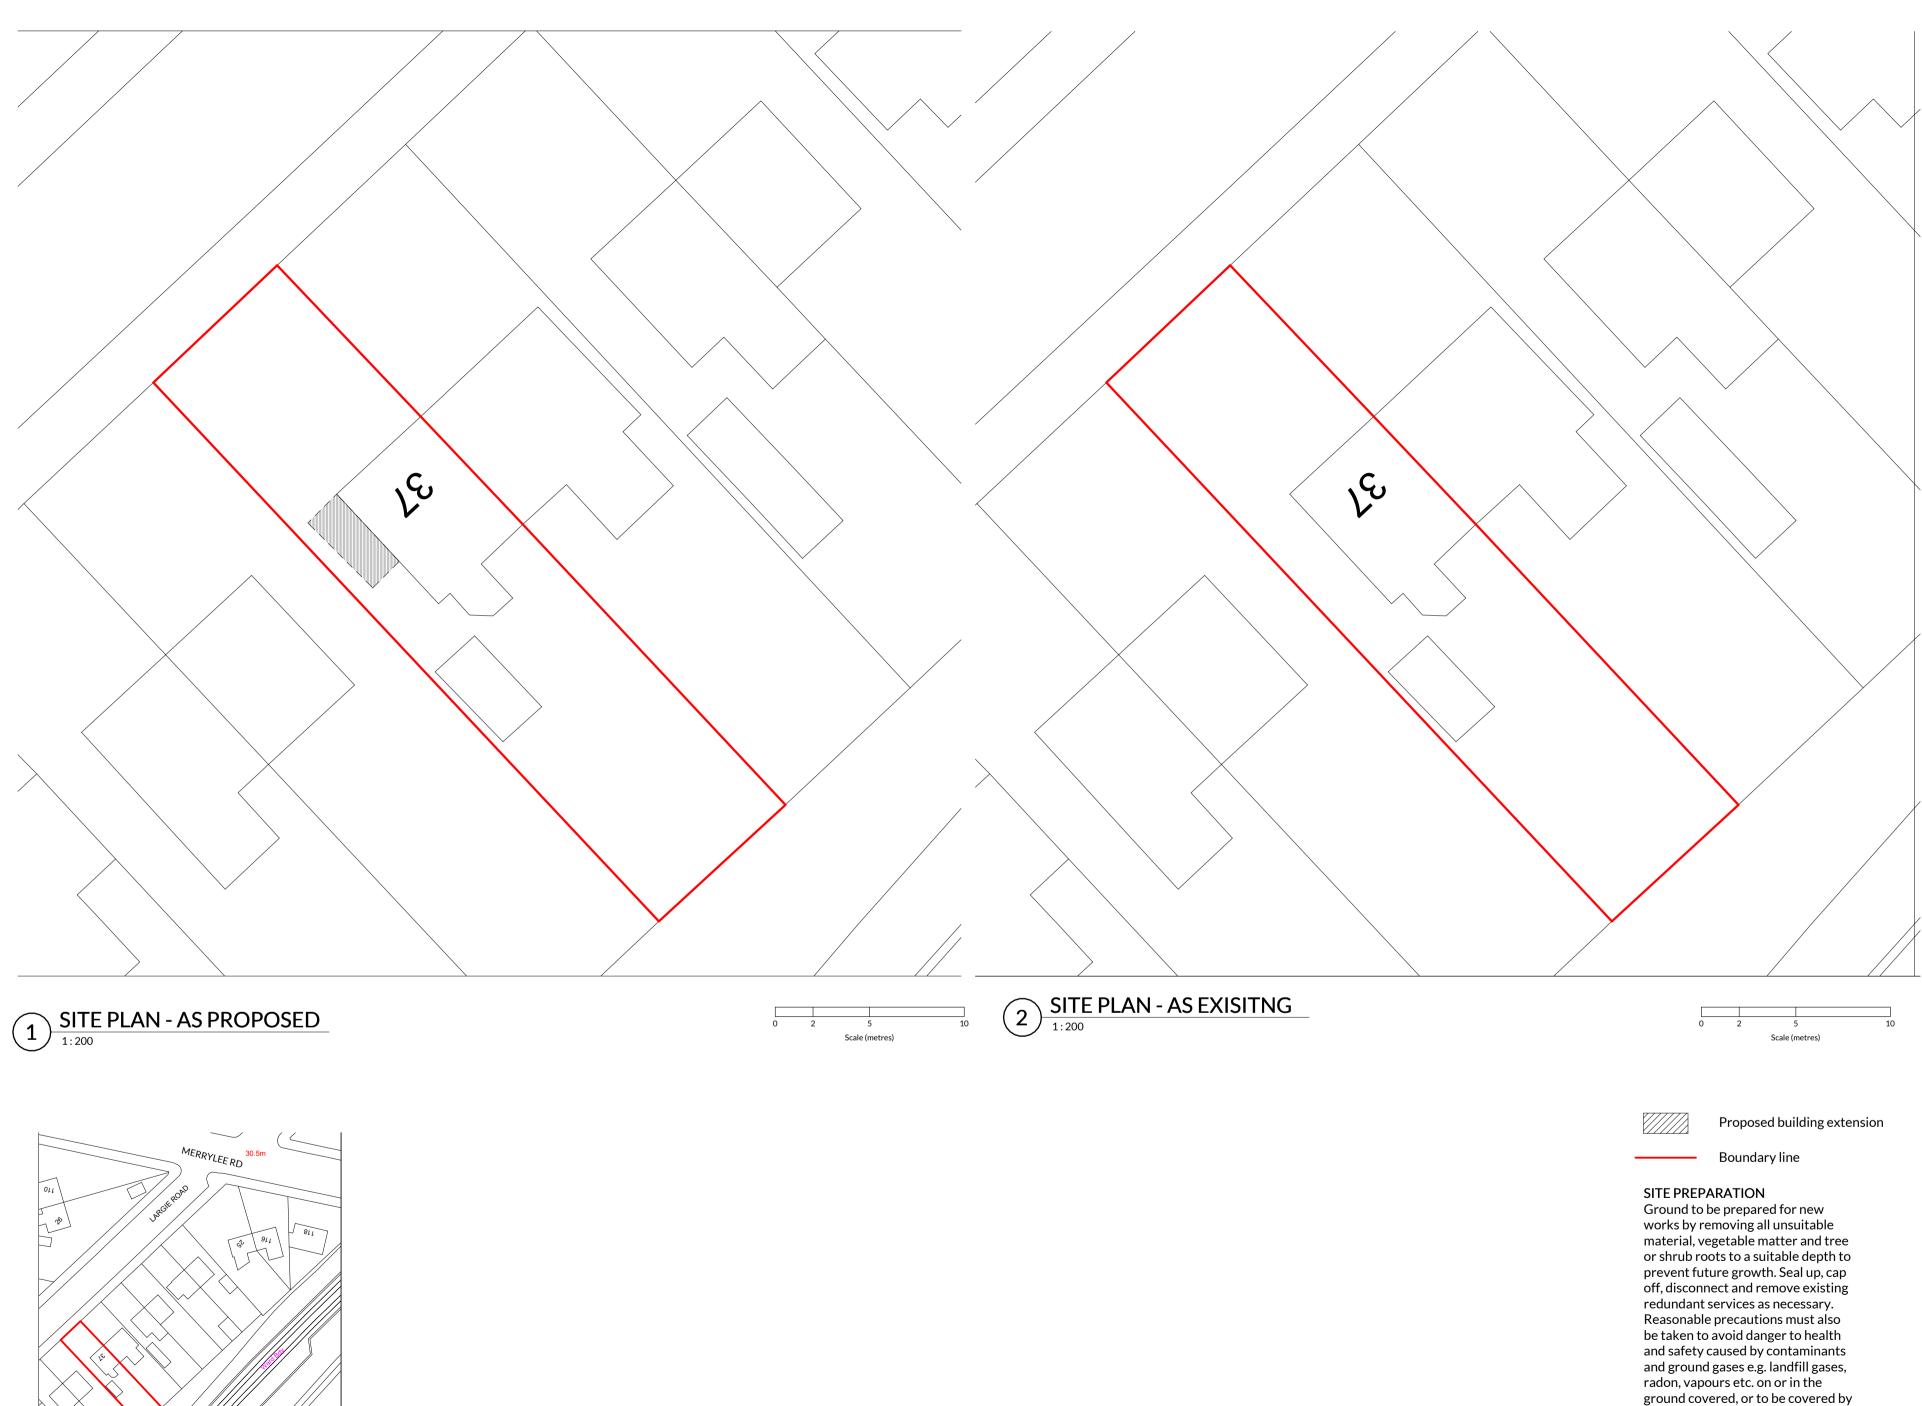

## THE HOMEOWNERS ARCHITECT

| Project     | 37 Largie Road, Newlands, Glasgow |
|-------------|-----------------------------------|
|             |                                   |
| Client      | JOHN PAUL THOMSON                 |
| Project No. | L23035                            |
| Drawing No. | 100                               |
| Title       | SITE & LOCATION PLANS             |
| Scale       | As indicated@A2                   |
| Revision    | А                                 |
| Status      | PLANNING                          |
| Drawn       | DD                                |
| Date        | 04/10/23                          |