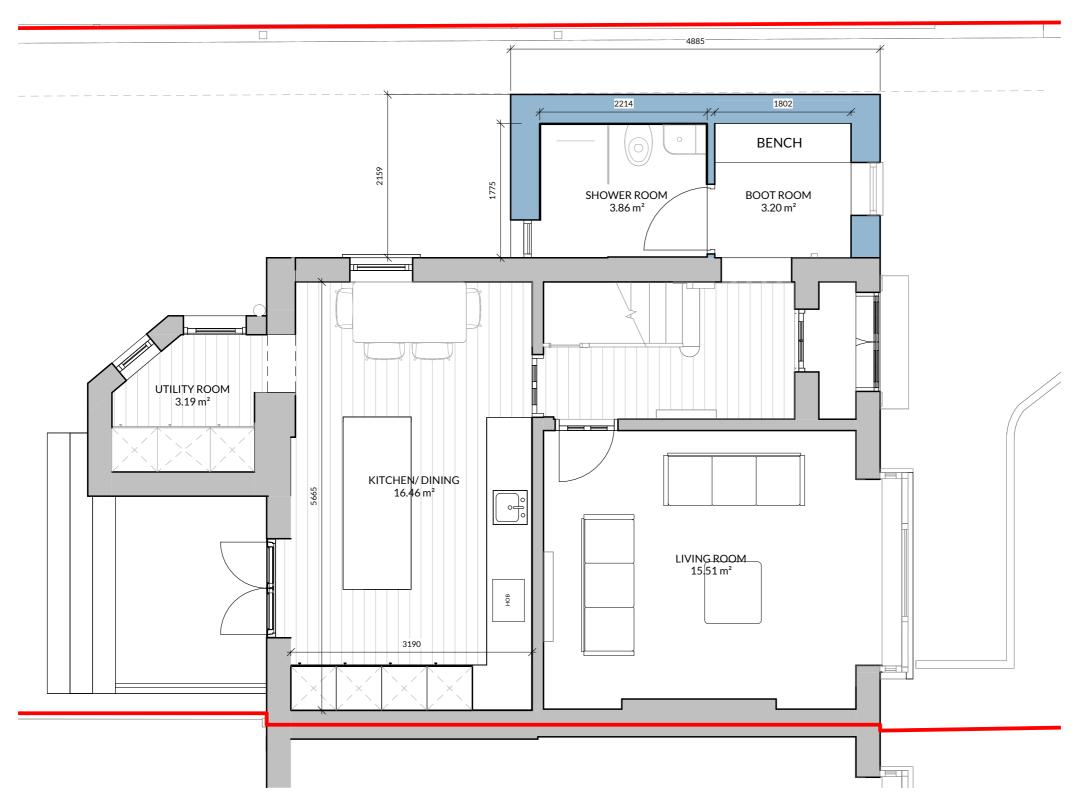

1 GROUND FLOOR PLAN
1:50

Responsibility is not accepted for errors made by others in scaling from this drawing. All construction information should be taken from figured dimensions only. All dimensions are in millimetres unless otherwise stated. All dimensions to be verified on site before proceeding with the work. Any discrepancies to be notified in writing to Architect immediately

## **HOKO**THE HOMEOWNERS ARCHITECT

| Project | 37 Largie Road, Newlands, Glasgow    |
|---------|--------------------------------------|
| FIUICUL | 37 Lai gie roau, Inewialius, Glasgow |

| Client      | JOHN PAUL THOMSON |
|-------------|-------------------|
| Project No. | L23035            |
| Drawing No. | 200               |
| Title       | GROUND FLOOR PLAN |
| Scale       | 1:50@A3           |
| Revision    | C                 |
| Status      | PLANNING          |
| Drawn       | МН                |
| Date        | 17.04.23          |