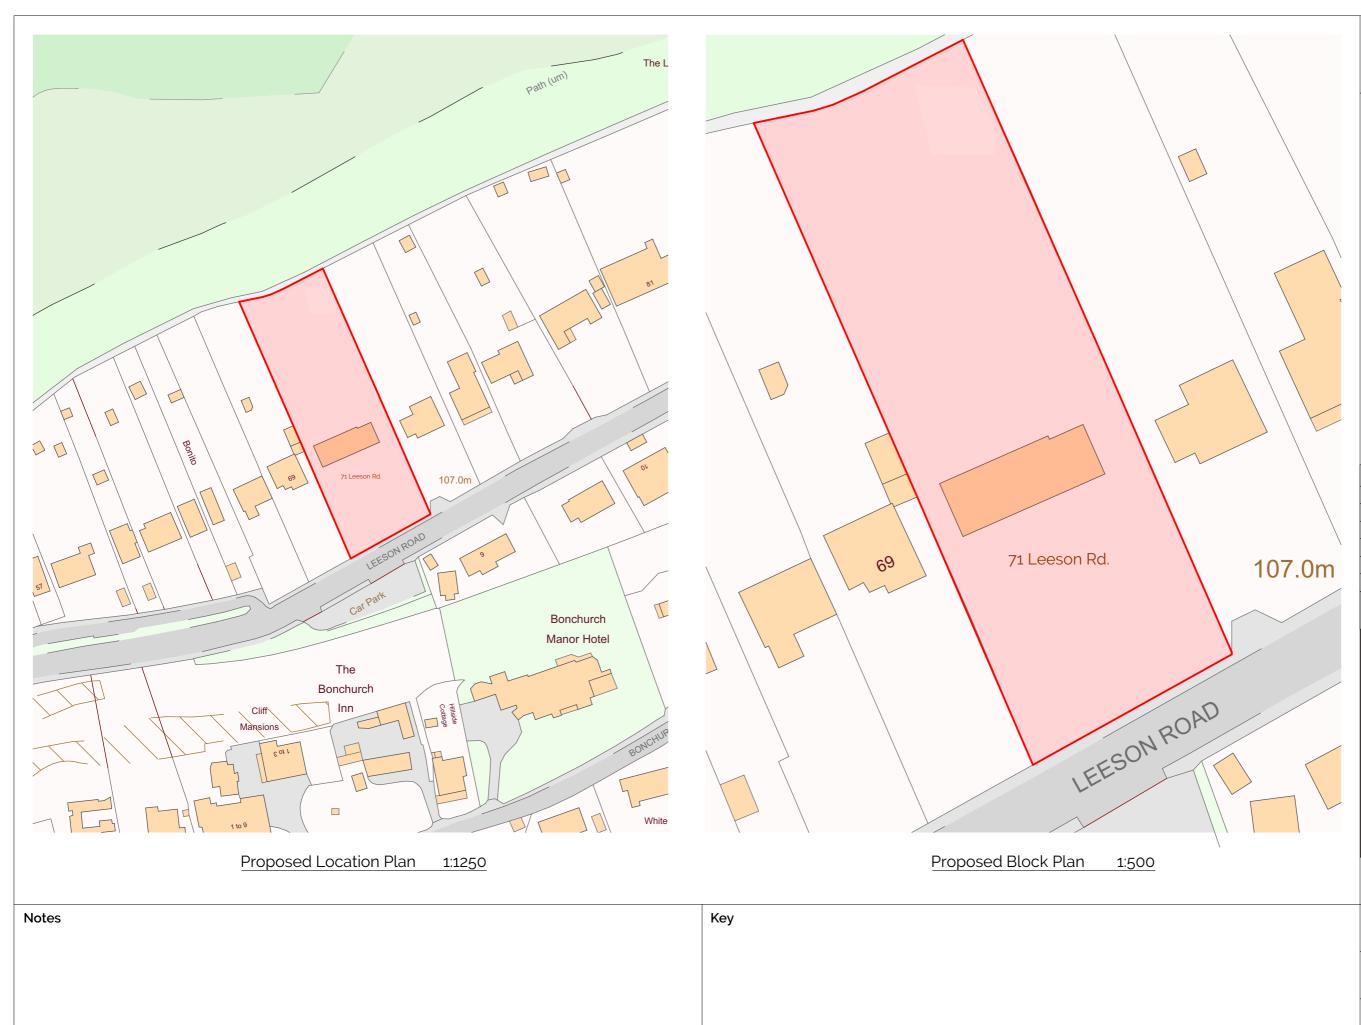

## The Studio (a) The Old Granary Ford Farm, Ford Farm Lane Whitwell, Ventnor Isle of Wight, PO38 2NZ Tel +44(0)1983 840953

Mob +44 (0)7867533776

Client Peter & Nada Kasic

Project. 71 Leeson Road

Project No. 3335

Date.

Scale. 1:500, 1:1250 @ A3 22.04.24

Drawing Name

**Prp Block and Location** 

Drawing Number 3335 - MA - xx - (P)002\_A