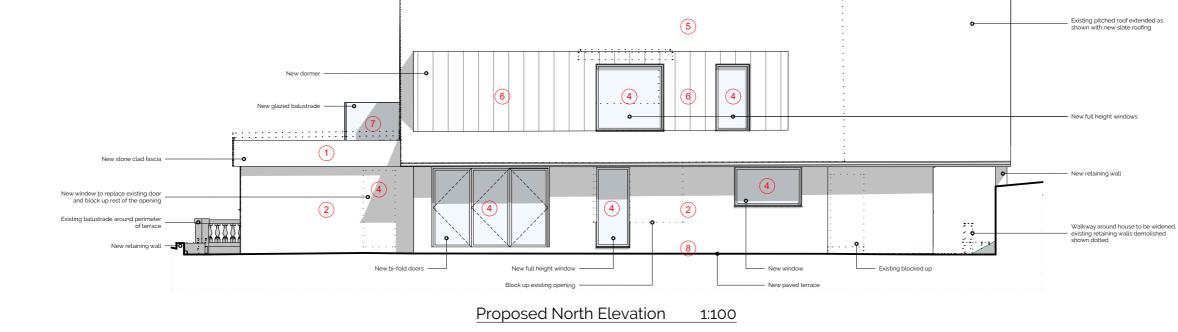

Key

## Notes

| Materials |
|-----------|
|-----------|

- Stoneworks Nordic Tier stone cladding on external wall.
  External Walls Keim 9307 mineral paint or similar on render.
  External Wall Timber Cladding Black vertical timber cladding on external wall.
  Windows and Doors Double glazed system with powder coated aluminium frames in dark grey RAL 7016.
- 5.
- 6.
- Pitched Roof Natural grey slate roof covering. Dormers Aluminium standing seam dormers to match slate roof. Railings Frameless glass balustrade with concealed fixings at base. 7.
- Paving Generic stone paving.
  Driveway Ecogrid driveway in filled with large amounts of grass.
  Flat Roof Dark grey Alwitra flat roof.