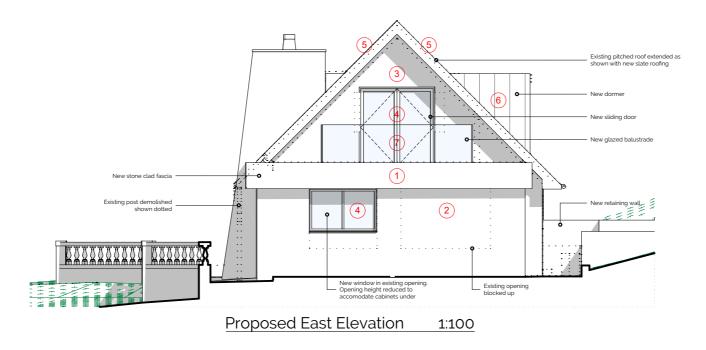

Key

## Notes

| Materials |
|-----------|
|-----------|

- Stoneworks Nordic Tier stone cladding on external wall.
  External Walls Keim 9307 mineral paint or similar on render.
  External Wall Timber Cladding Black vertical timber cladding on external wall.
  Windows and Doors Double glazed system with powder coated aluminium frames in dark grey RAL 7016.
- 5.
- 6.
- Pitched Roof Natural grey slate roof covering. Dormers Aluminium standing seam dormers to match slate roof. Railings Frameless glass balustrade with concealed fixings at base. 7.
- Paving Generic stone paving.
  Driveway Ecogrid driveway in filled with large amounts of grass.
  Flat Roof Dark grey Alwitra flat roof.