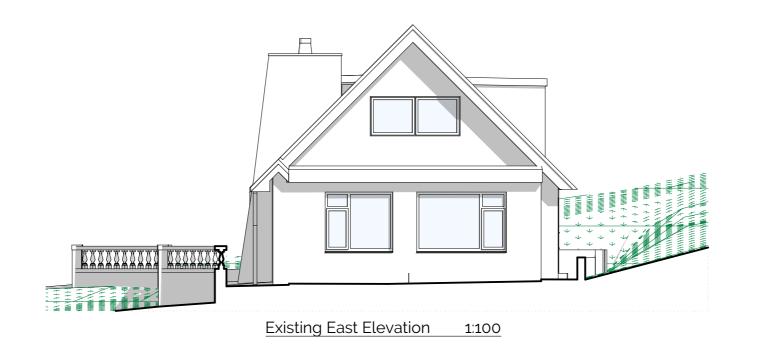

Existing North Elevation

Project. Notes Key 1:100 @ A3 Drawing Name

Ext North and East Elev

Drawing Number 3335 - MA - xx - (P)021\_