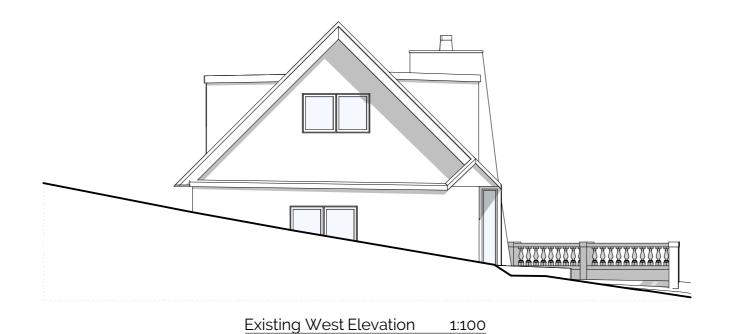

Existing South Elevation 1:100

Project. Notes Key Scale. 1:100 @ A3 Drawing Name

Ext South and West Elev

Drawing Number 3335 - MA - xx - (P)020\_