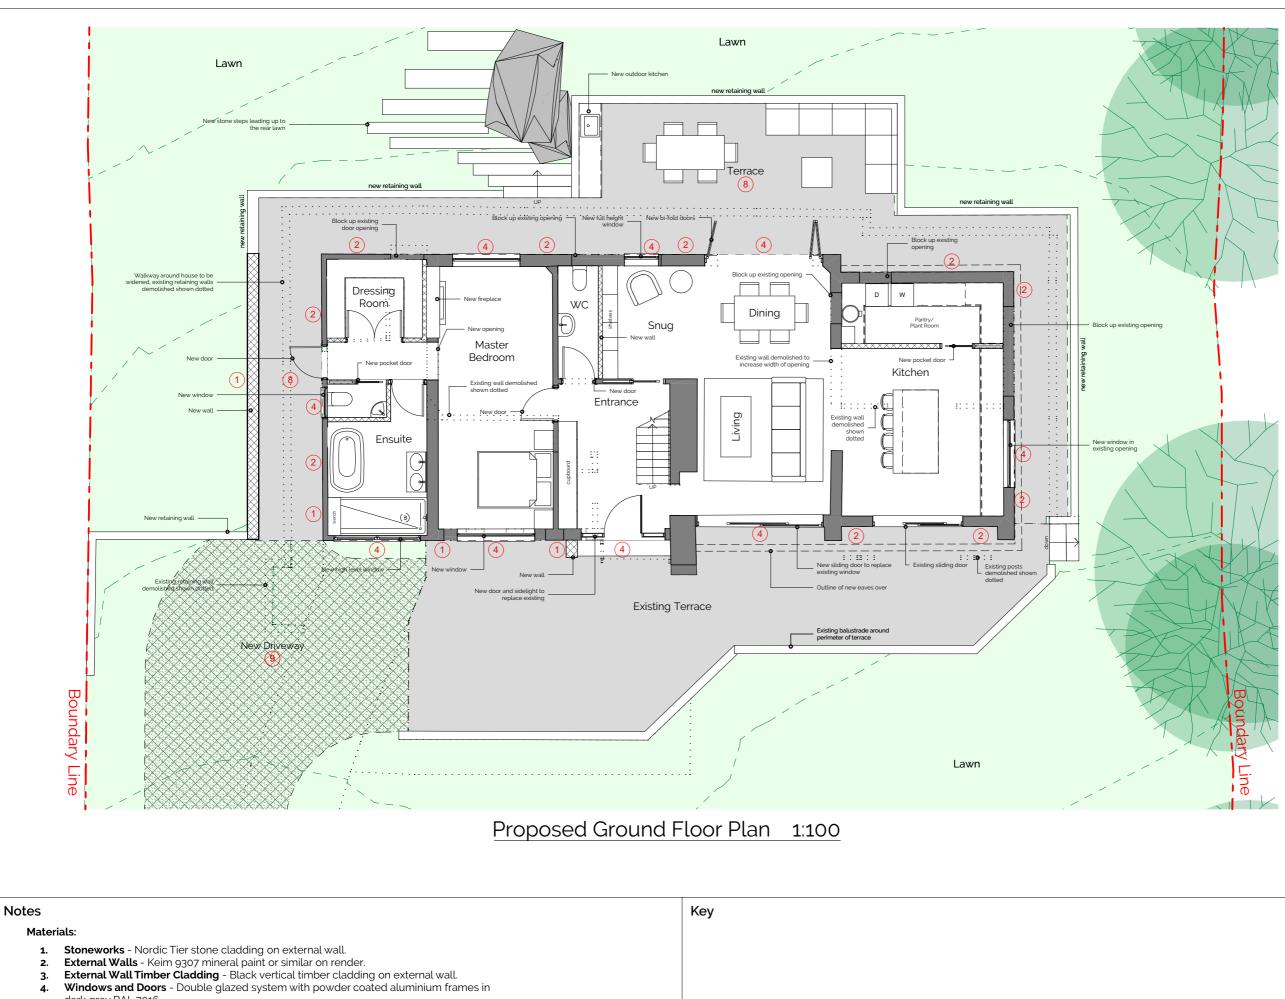

- dark grey RAL 7016.
- 5. 6.
- Pitched Roof Natural grey slate roof covering. Dormers Aluminium standing seam dormers to match slate roof. Railings Frameless glass balustrade with concealed fixings at base.
- 7.
- Paving Generic stone paving.
  Driveway Ecogrid driveway in filled with large amounts of grass.
  Flat Roof Dark grey Alwitra flat roof.