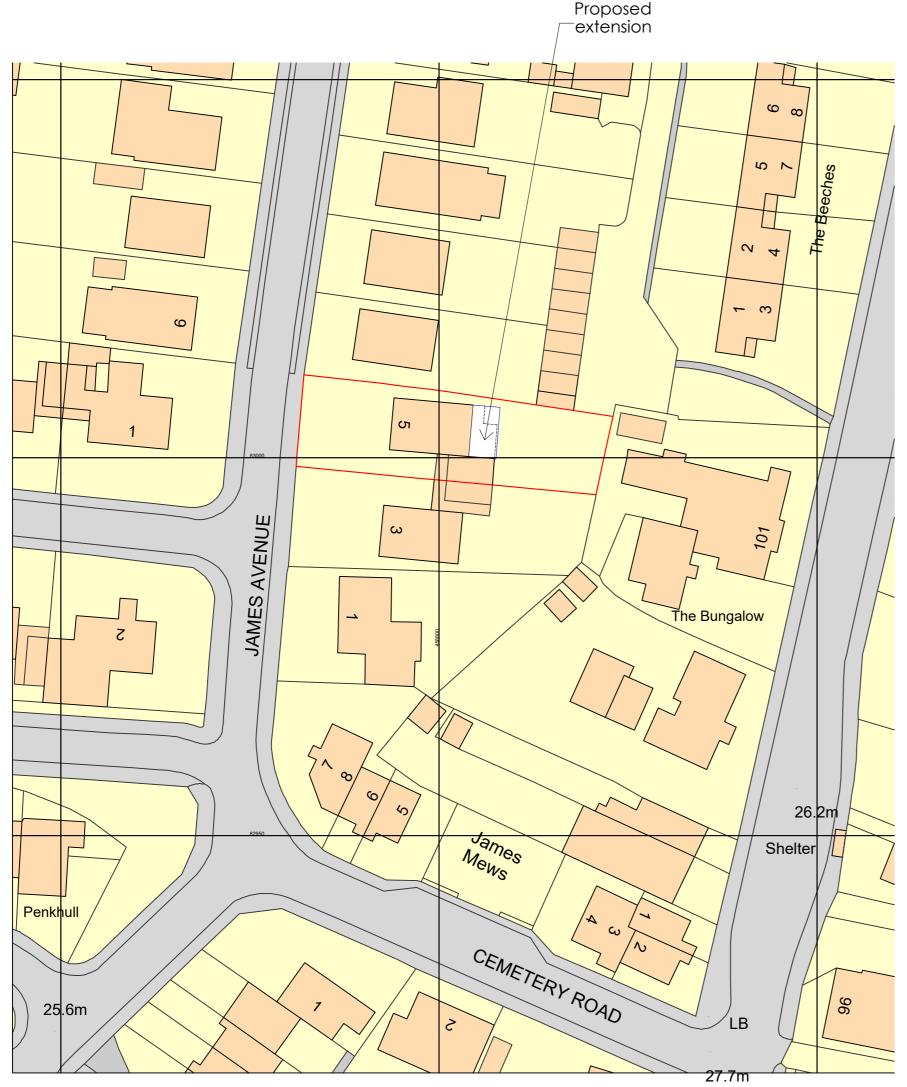

Ordnance Survey, (c) Crown Copyright 2024. All rights reserved. Licence number 100022432

Proposed Block and Location Plans

Location Plan (1:1250)

0 10 20 30 40 50 Meters (1:1250)

This drawing is the copyright of CAD delta and may not be altered or reproduced in any way without written permission from CAD delta.

## Project Title

Demolition of conservatory; proposed rear extension 5 James Avenue Lake PO36 9NH

**Client** Mr and Mrs Rogers