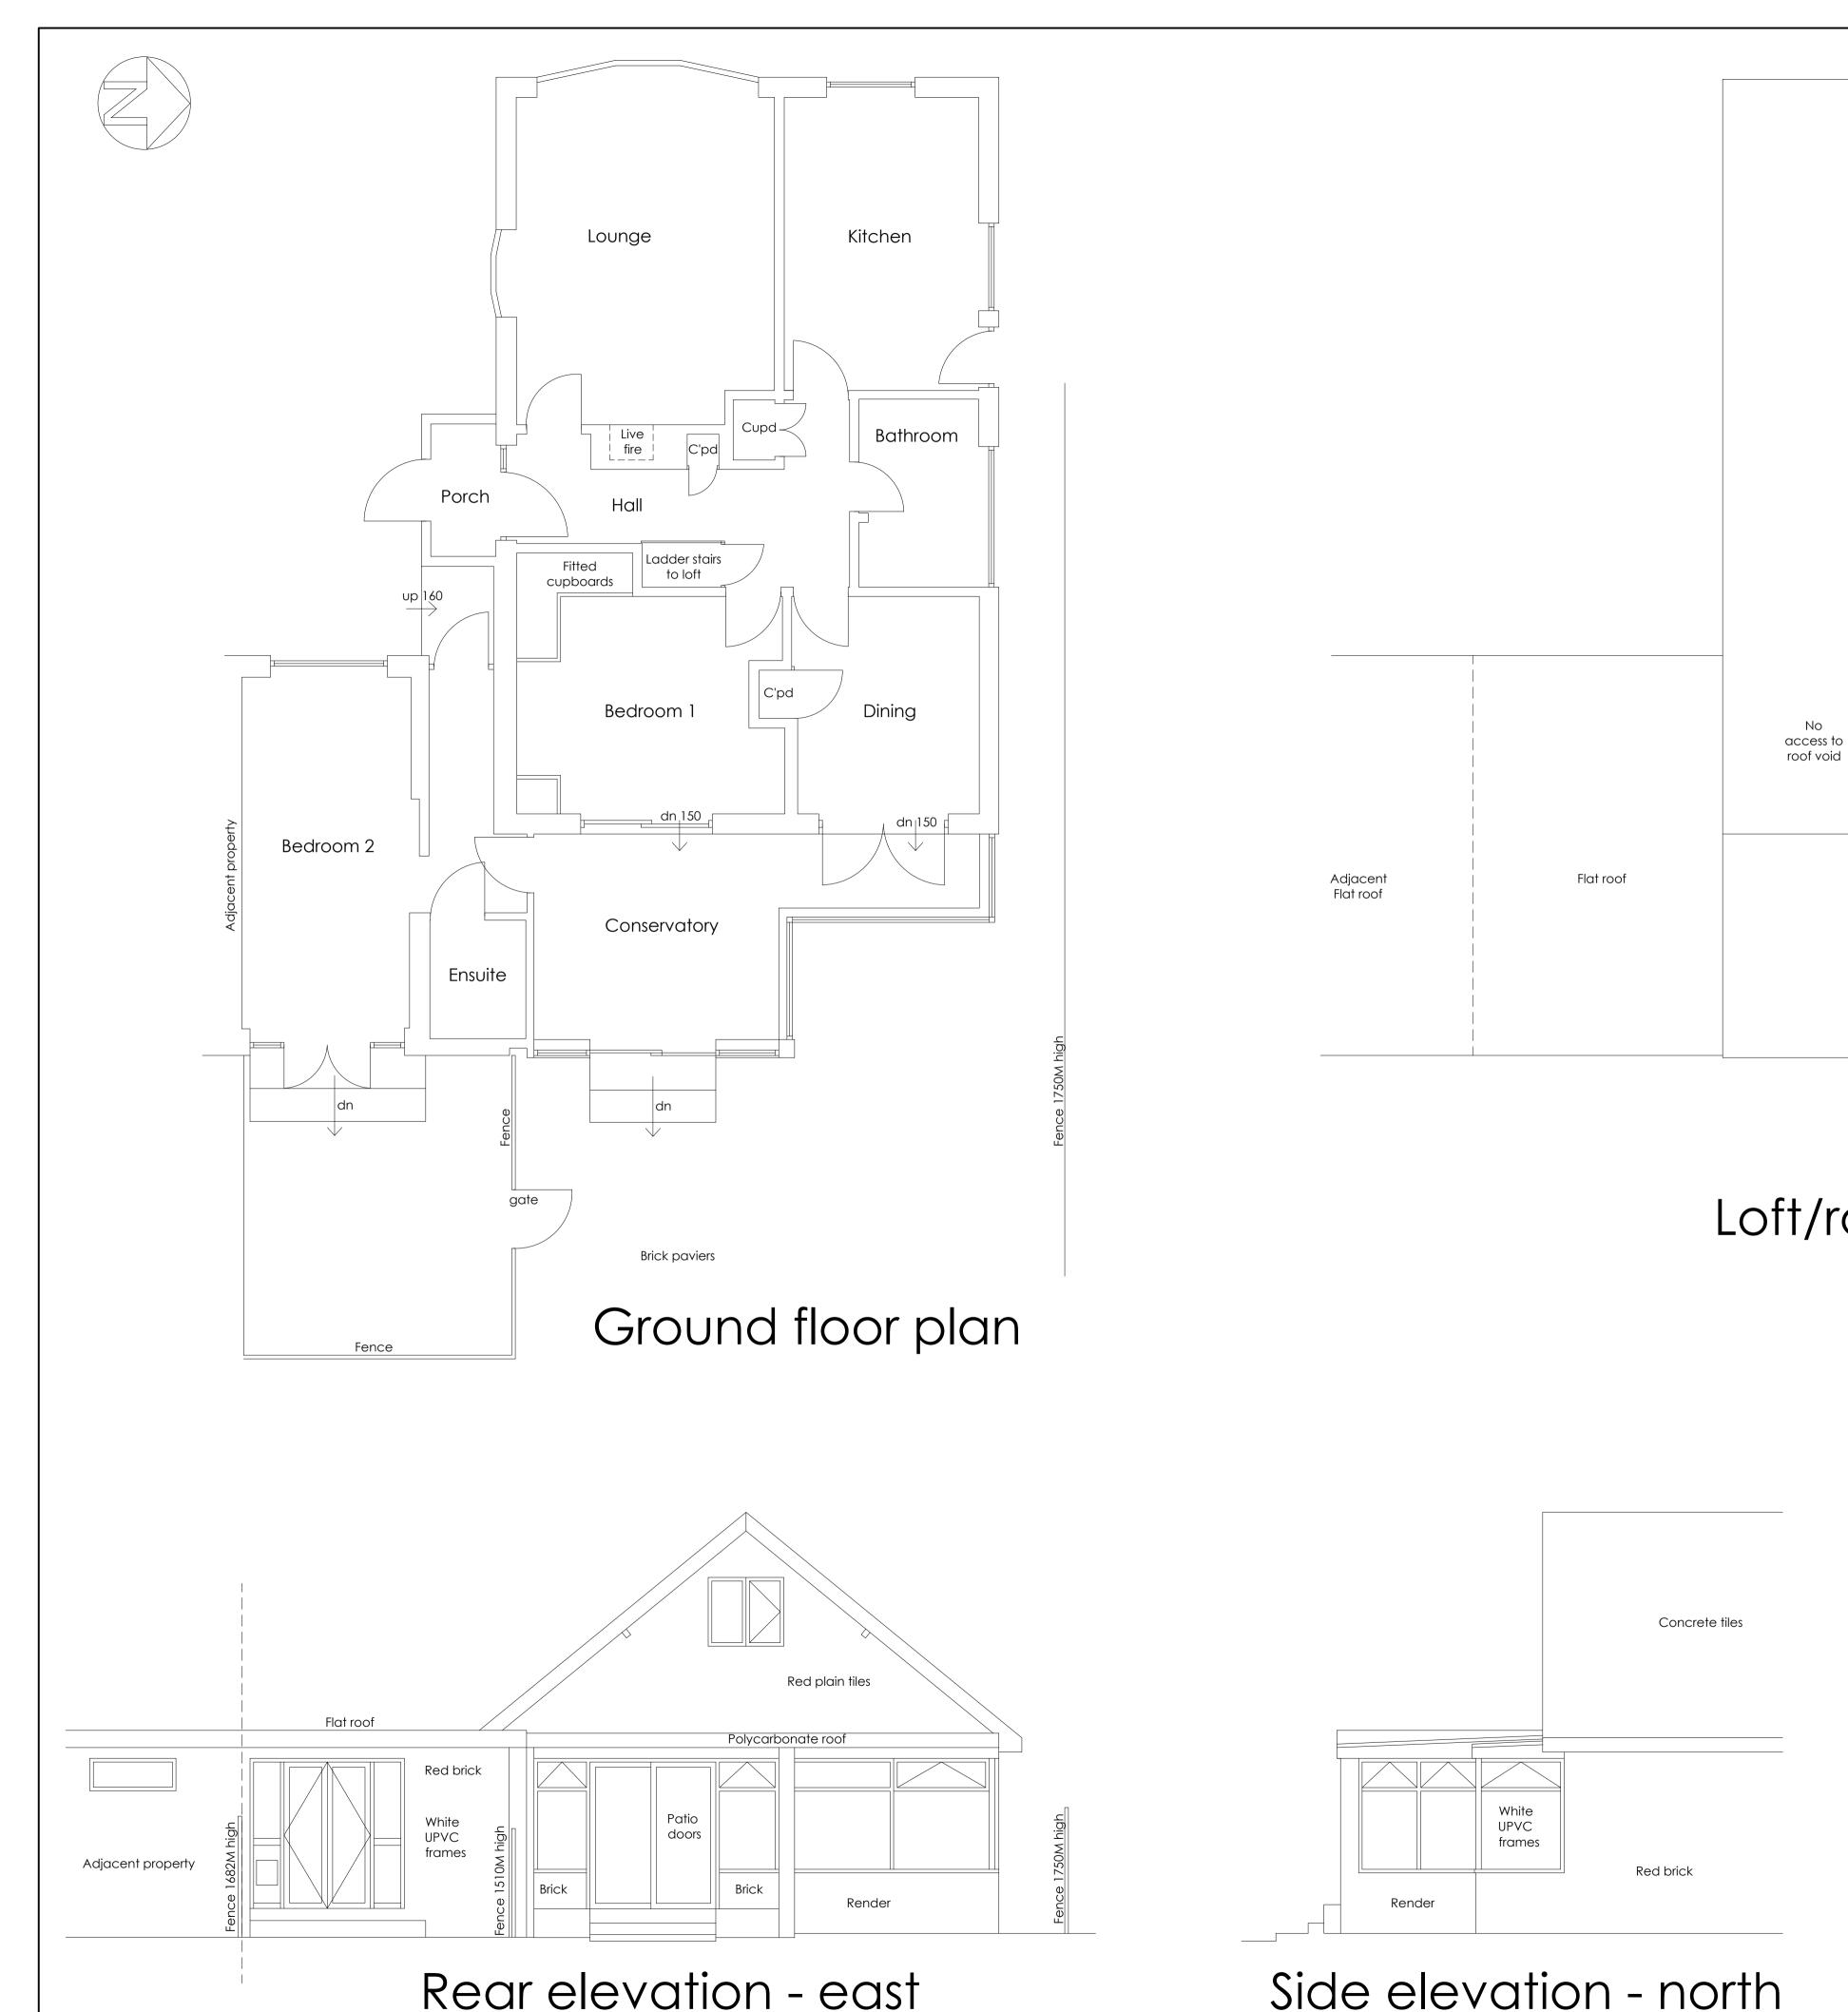

Loft/roof plan

Storage

Ladder

stairs to

U loft

Conservatory

(limited access)

Bedroom 3

access to

roof void

Drawing Title
Existing plans & elevations

Drawing Status Survey as existing

Drawing No. 007-24.1 Revision 1.4

Date April 24 Scale(s) 1:50 Drawn by GC

A1

CAD delta

Meters (1:50)

Project Title

PO36 9NH

5 James Avenue

Demolition of conservatory; proposed rear extension

Architectural Services, New-build, Extensions & Conversions

CAD delta Ltd.

Badgers Way, Sunset Close,
Freshwater Isle of Wight
www.CADdelta.co.uk