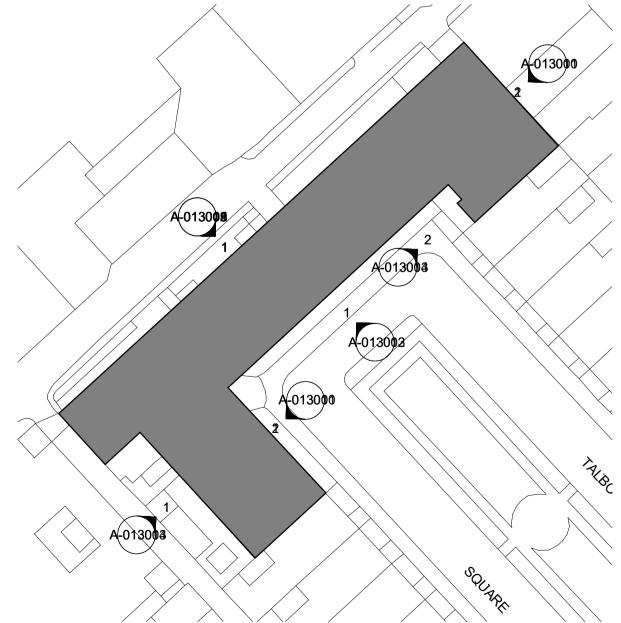

NORTH EAST SECTONAL ELEVATION
1:100

NORTH EAST

| -XX-XX-DR-A-013 | P6                                                                                            |  |  |
|-----------------|-----------------------------------------------------------------------------------------------|--|--|
| right of:       |                                                                                               |  |  |
| ERBROWNS<br>CTS | FaulknerBrowns LLP<br>Dobson House<br>Northumbrian Way<br>Killingworth<br>Newcastle upon Tyne |  |  |