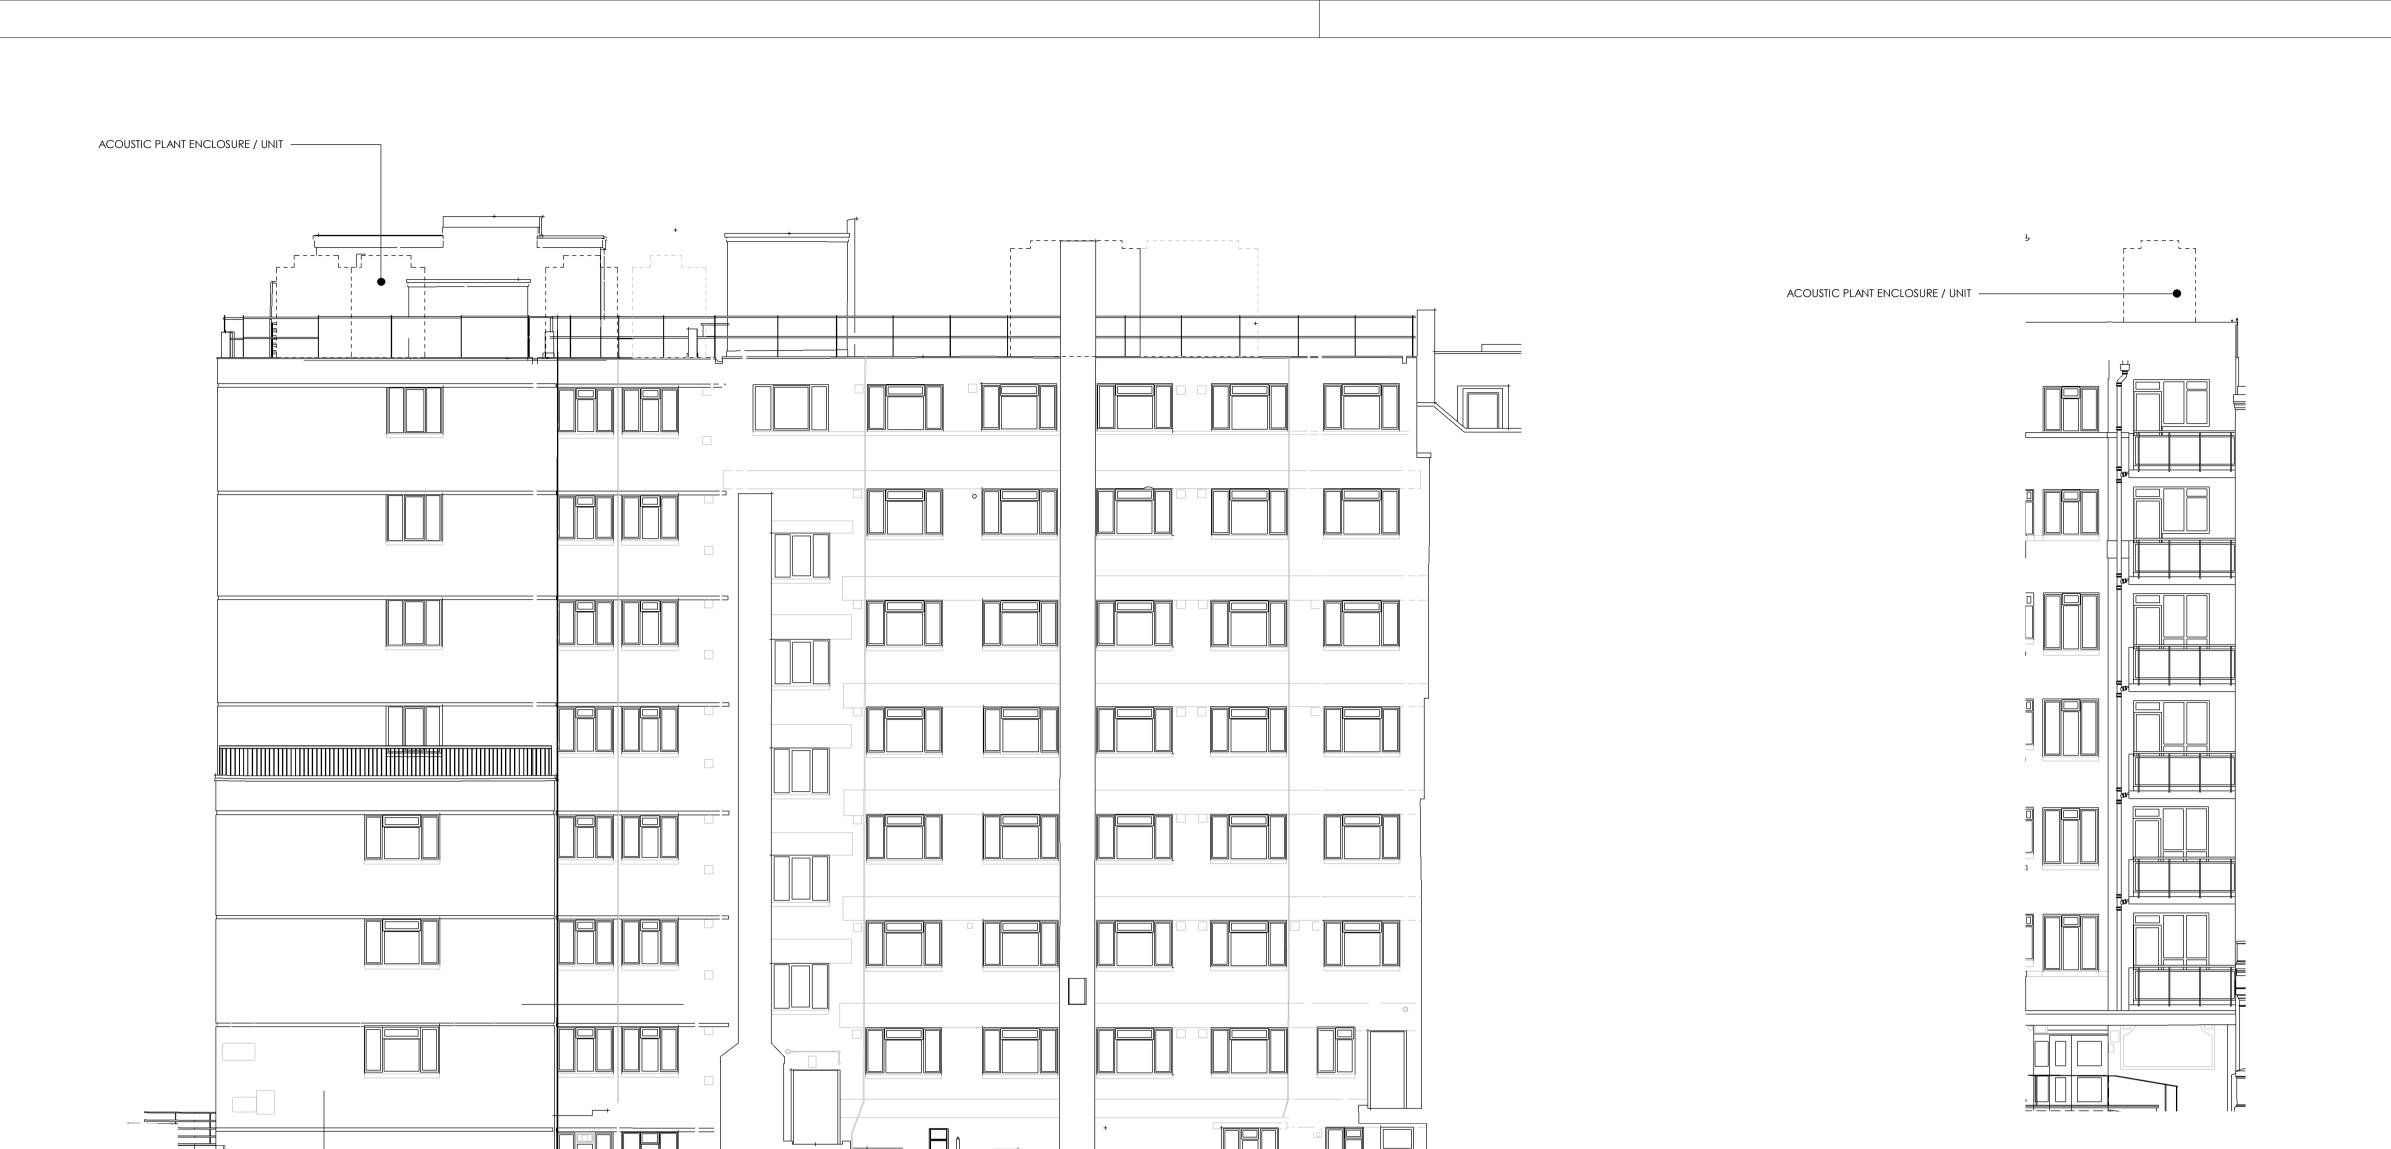

PLANT APP SOUTH WEST SECTIONAL ELEVATION
1:100

Do not scale this drawing Do not derive dimensions from digital media

10/24/23 As indicated

| Rev Date                         | Drawn By Checked By Rev Date Revision Notes | Drawn By Checked By Rev Date Revision Notes | Drawn By Checked By Drawi | ing Status: PLANNING                          | Suitability: | Drawing No:  CVP-FBA-XX-XX-DR-A-013013                                                  | Rev:                                      |
|----------------------------------|---------------------------------------------|---------------------------------------------|---------------------------|-----------------------------------------------|--------------|-----------------------------------------------------------------------------------------|-------------------------------------------|
| P01 02/11/23 FIRST ISSUE         | GH JC                                       |                                             |                           | LAMINO                                        | 30           | C VI -I DA-XX-XX-DIX-A-013013                                                           | 102                                       |
| P02 01/03/24 ISSUED FOR PLANNING | GH JC                                       |                                             | Job T                     | itle:                                         | Job No:      | © Drawing & Design Copyright of:                                                        |                                           |
|                                  |                                             |                                             |                           | CITI VIEW @ PADDINGTON                        | 3995         |                                                                                         |                                           |
|                                  |                                             |                                             | Drawi                     | ing Title:  SOUTH WEST ELEVATION - PROF PLANT | POSED        | FAULKNERBROWNS ARCHITECTS Northumbrian \( \text{Killingworth} \) Newcastle upo NE12 6QW | wns LLP<br>se<br>an Way<br>1<br>upon Tyne |
|                                  |                                             |                                             | Date:                     | Scale: Drawn By:                              | Checked By:  | T+44(0)191 26                                                                           | 1 2683007                                 |