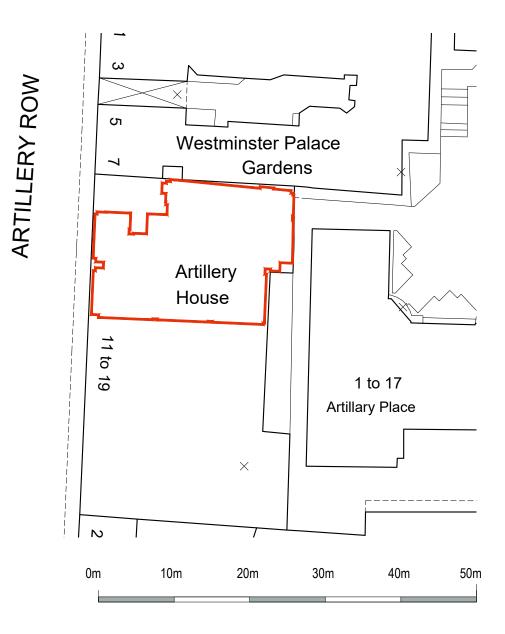

## Location Plan

1:1250 @ A3

Block Plan

1:500 @ A3

|                              | SPS Associates Ltd                                                                                                                     | © SPS Associates Limited                                                                                                                                                                                                        | Revision | Description          | Date        | Project:                            | Drawing Title:          |
|------------------------------|----------------------------------------------------------------------------------------------------------------------------------------|---------------------------------------------------------------------------------------------------------------------------------------------------------------------------------------------------------------------------------|----------|----------------------|-------------|-------------------------------------|-------------------------|
| Chartered Building Surveyors | Phoenix House<br>24 High Street<br>London E11 2AQ<br>t: 020 8530 4189<br>e: sanjay@sps-associates.co.uk<br>w: www.sps-associates.co.uk | This drawing is protected under Copyright and at no time<br>should any portion be reproduced or copied without the<br>permission of SPS Associates<br>The drawing is supplied without liability for any errors or<br>ornissions | 0        | Planning Application | 20 Mar 2024 | 11-13 Artillery Row, London SW1 1RT | Location and Block Plan |