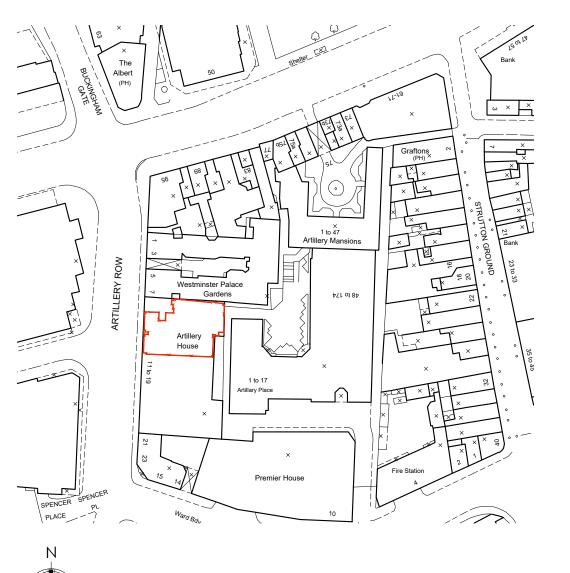

## Location Plan

1:1250 @ A3

Block Plan

1:500 @ A3

|                              | SPS Associates Ltd                                                                                                                     | © SPS Associates Limited                                                                                                                                                                                                        | Revision | Description          | Date        | Project:                            | Drawing Title:          |
|------------------------------|----------------------------------------------------------------------------------------------------------------------------------------|---------------------------------------------------------------------------------------------------------------------------------------------------------------------------------------------------------------------------------|----------|----------------------|-------------|-------------------------------------|-------------------------|
| Chartered Building Surveyors | Phoenix House<br>24 High Street<br>London E11 2AQ<br>t: 020 8530 4189<br>e: sanjay@sps-associates.co.uk<br>w: www.sps-associates.co.uk | This drawing is protected under Copyright and at no time<br>should any portion be reproduced or copied without the<br>permission of SPS Associates<br>The drawing is supplied without liability for any errors or<br>ornissions | 0        | Planning Application | 20 Mar 2024 | 11-13 Artillery Row, London SW1 1RT | Location and Block Plan |