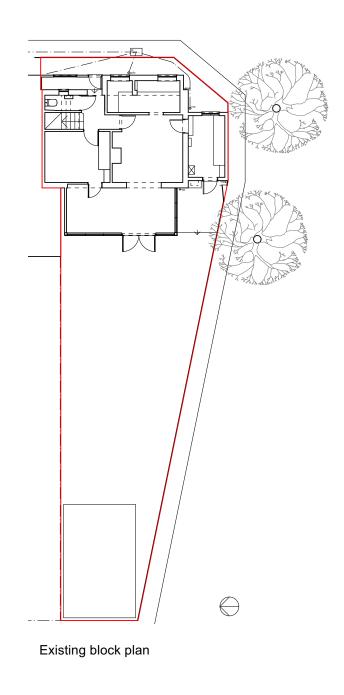

|  | Pro | Client:                                      |                  | Drawing No: MNY133_BP      | Purpose of Issue: Planning Application                                                                               |
|--|-----|----------------------------------------------|------------------|----------------------------|----------------------------------------------------------------------------------------------------------------------|
|  |     | Project: Proposed Extens<br>11 The Smithy, L |                  | Drawing Title: Block Plans | Alison Akester Architects  1 RIDGEWAY, LITTLE HADHAM, WARE, SG11 2BT Tel: 07914 676114 E: alison@aakarchitects.co.uk |
|  |     | <b>Scale:</b> 1:200 @ A3                     | Date: 22/04/2024 | Rev: -                     |                                                                                                                      |