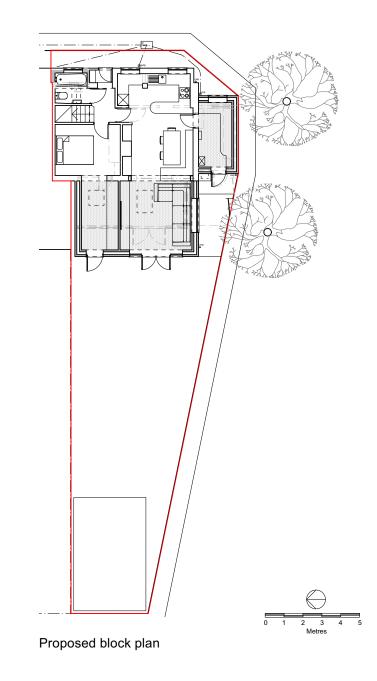

|  | Pro | Client:                                      |                  | Drawing No: MNY133_BP      | Purpose of Issue: Planning Application                                                                               |
|--|-----|----------------------------------------------|------------------|----------------------------|----------------------------------------------------------------------------------------------------------------------|
|  |     | Project: Proposed Extens<br>11 The Smithy, L |                  | Drawing Title: Block Plans | Alison Akester Architects  1 RIDGEWAY, LITTLE HADHAM, WARE, SG11 2BT Tel: 07914 676114 E: alison@aakarchitects.co.uk |
|  |     | <b>Scale:</b> 1:200 @ A3                     | Date: 22/04/2024 | Rev: -                     |                                                                                                                      |