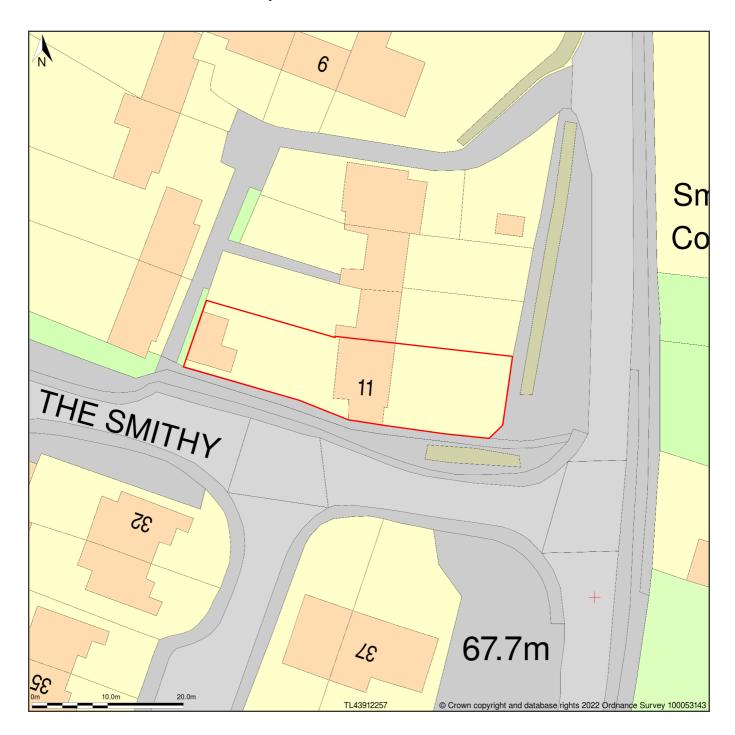

## 11, The Smithy, Little Hadham, Hertfordshire, SG11 2DA

Block Plan shows area bounded by: 543865.08, 222533.96 543955.08, 222623.96 (at a scale of 1:500), OSGridRef: TL43912257. The representation of a road, track or path is no evidence of a right of way. The representation of features as lines is no evidence of a property boundary.

Produced on 8th Jan 2022 from the Ordnance Survey National Geographic Database and incorporating surveyed revision available at this date. Reproduction in whole or part is prohibited without the prior permission of Ordnance Survey. © Crown copyright 2022. Supplied by https://www.buyaplan.co.uk digital mapping a licensed Ordnance Survey partner (100053143). Unique plan reference: #00696461-82F905