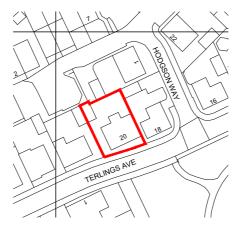

The contractor shall check and verify all dimensions and levels and report any apparent discrepancies to the architect prior to commencing work.





## LOCATION PLAN (1:1250)





## BLOCK PLAN (1:500)



(Preliminary / Planning / Building Regulations / Tender / Contract / Construction)

| Saffron Walden, Essex CB11 4LB |                             |       | archit | alun design nsultancy rectural design planning ct management erior design | Project Status Planning  Project 20 Terlings Avenue, Gilston, Harlow |
|--------------------------------|-----------------------------|-------|--------|---------------------------------------------------------------------------|----------------------------------------------------------------------|
| Date                           | Scale at A4                 | Drawn |        | Checked                                                                   | Drawing Title