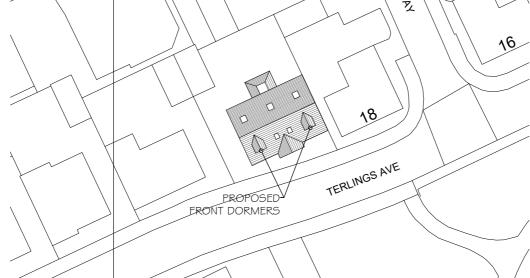

## BLOCK PLAN (1:500)

(Preliminary / Planning / Building Regulations / Tender / Contract / Construction)

| Saffron Walden, Essex CB11 4LB |                             |       | archit | alun design nsultancy rectural design planning ct management erior design | Project Status Planning  Project 20 Terlings Avenue, Gilston, Harlow |
|--------------------------------|-----------------------------|-------|--------|---------------------------------------------------------------------------|----------------------------------------------------------------------|
| Date                           | Scale at A4                 | Drawn |        | Checked                                                                   | Drawing Title                                                        |
| March '24                      | As Shown                    | adc   |        |                                                                           | Location & Proposed Block Plans                                      |
| Site Post Code<br>CM20 2FP     | Drawing No. D/5329/24/PL-02 |       |        | Revision                                                                  |                                                                      |