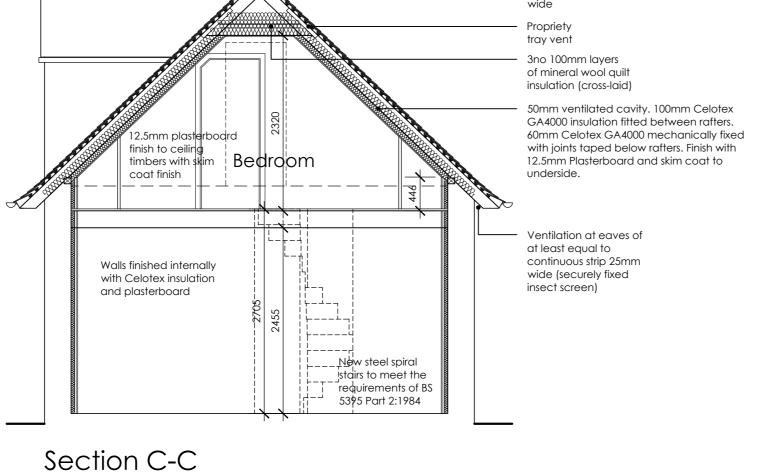

NOTE: All insulation boards to be Polyiscyanurate (PIR) by Celotex, Kingspan or similar approved. OR unless specified, to be 'Vacuum Insulated Panels' (VIP) if there are space restrictions. All insulation to be installed in strict accordance with manufacturers guidelines and recommendations.