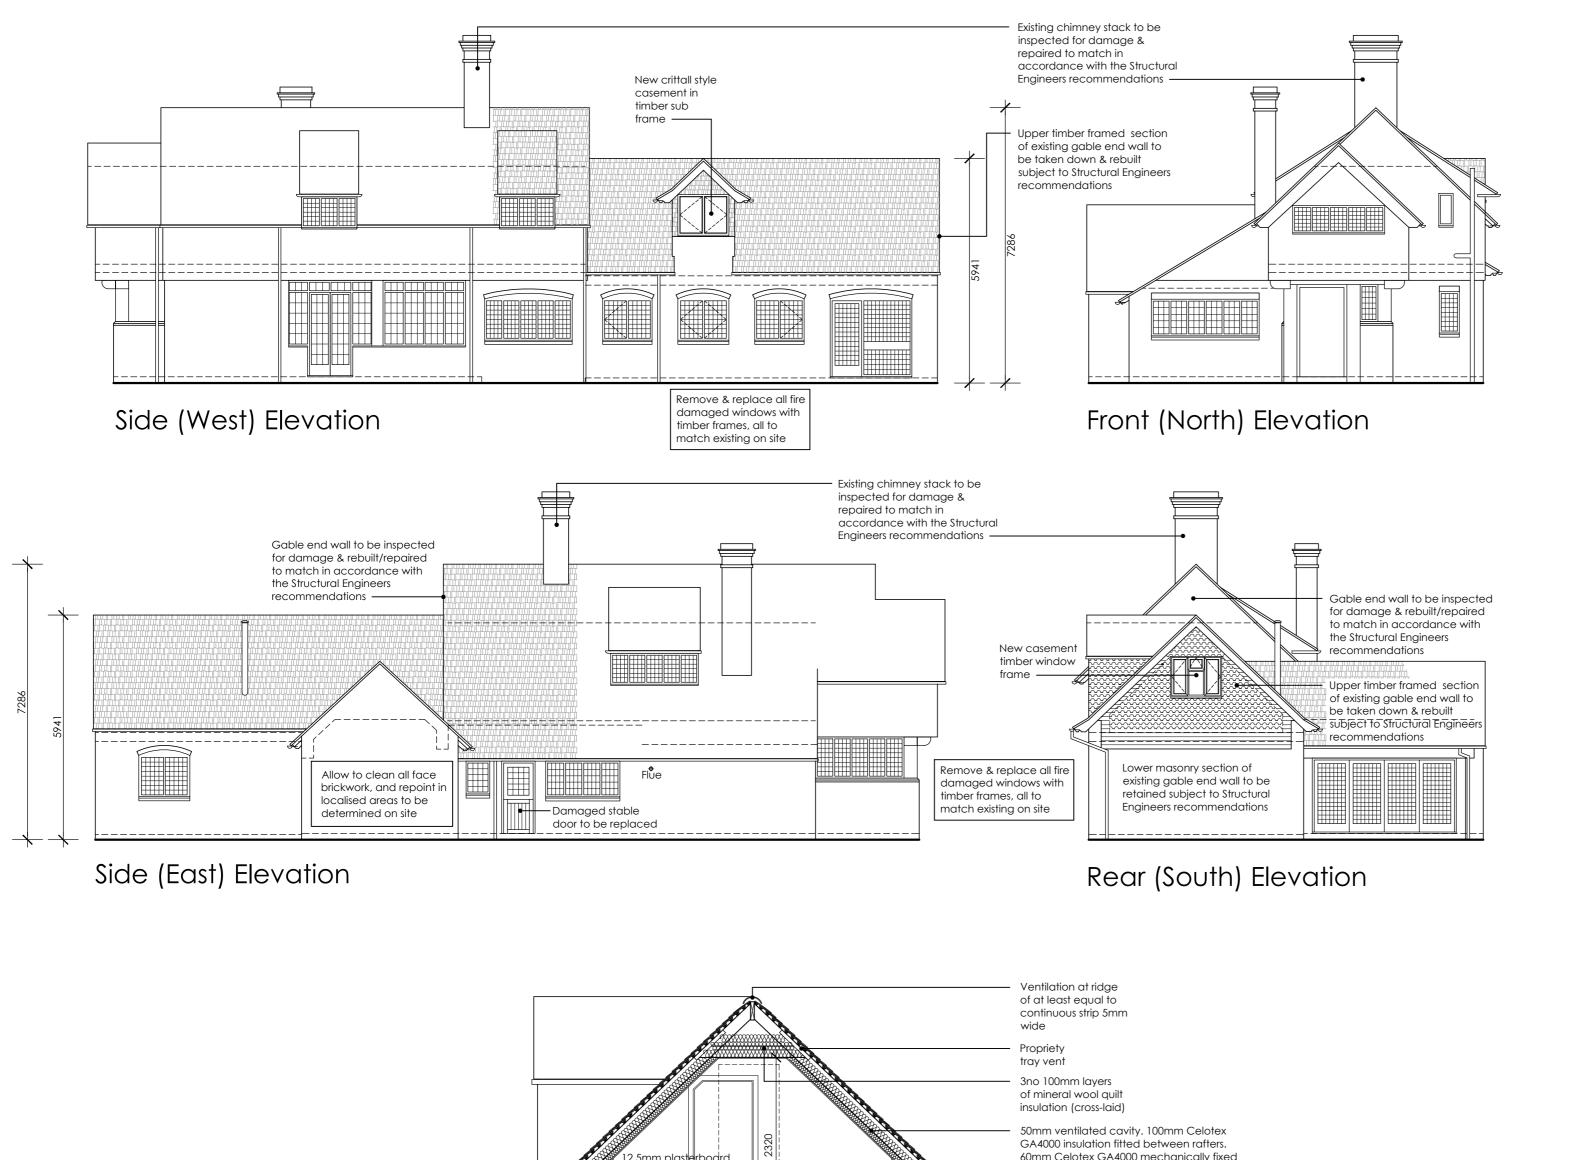

Walls - Face Brickwork/plain tile hanging Roof - Plain clay tiles Windows/Doors - Lead light white timber frames Rainwater goods - Black PVC & cast iron

NOTE: All products are are specified on an "or similar approved equivalent" basis and should be installed in strict accordance with the manufacturers details and recommendations.

NOTE: Structural & steel works to be carried out in accordance with Structural Engineers calculations

NOTE: Builder to locate all existing drainage runs and survey all levels and check that the proposed new drainage runs are workable. All new drainage is to be agreed on site with the Local Authority Building Inspector.