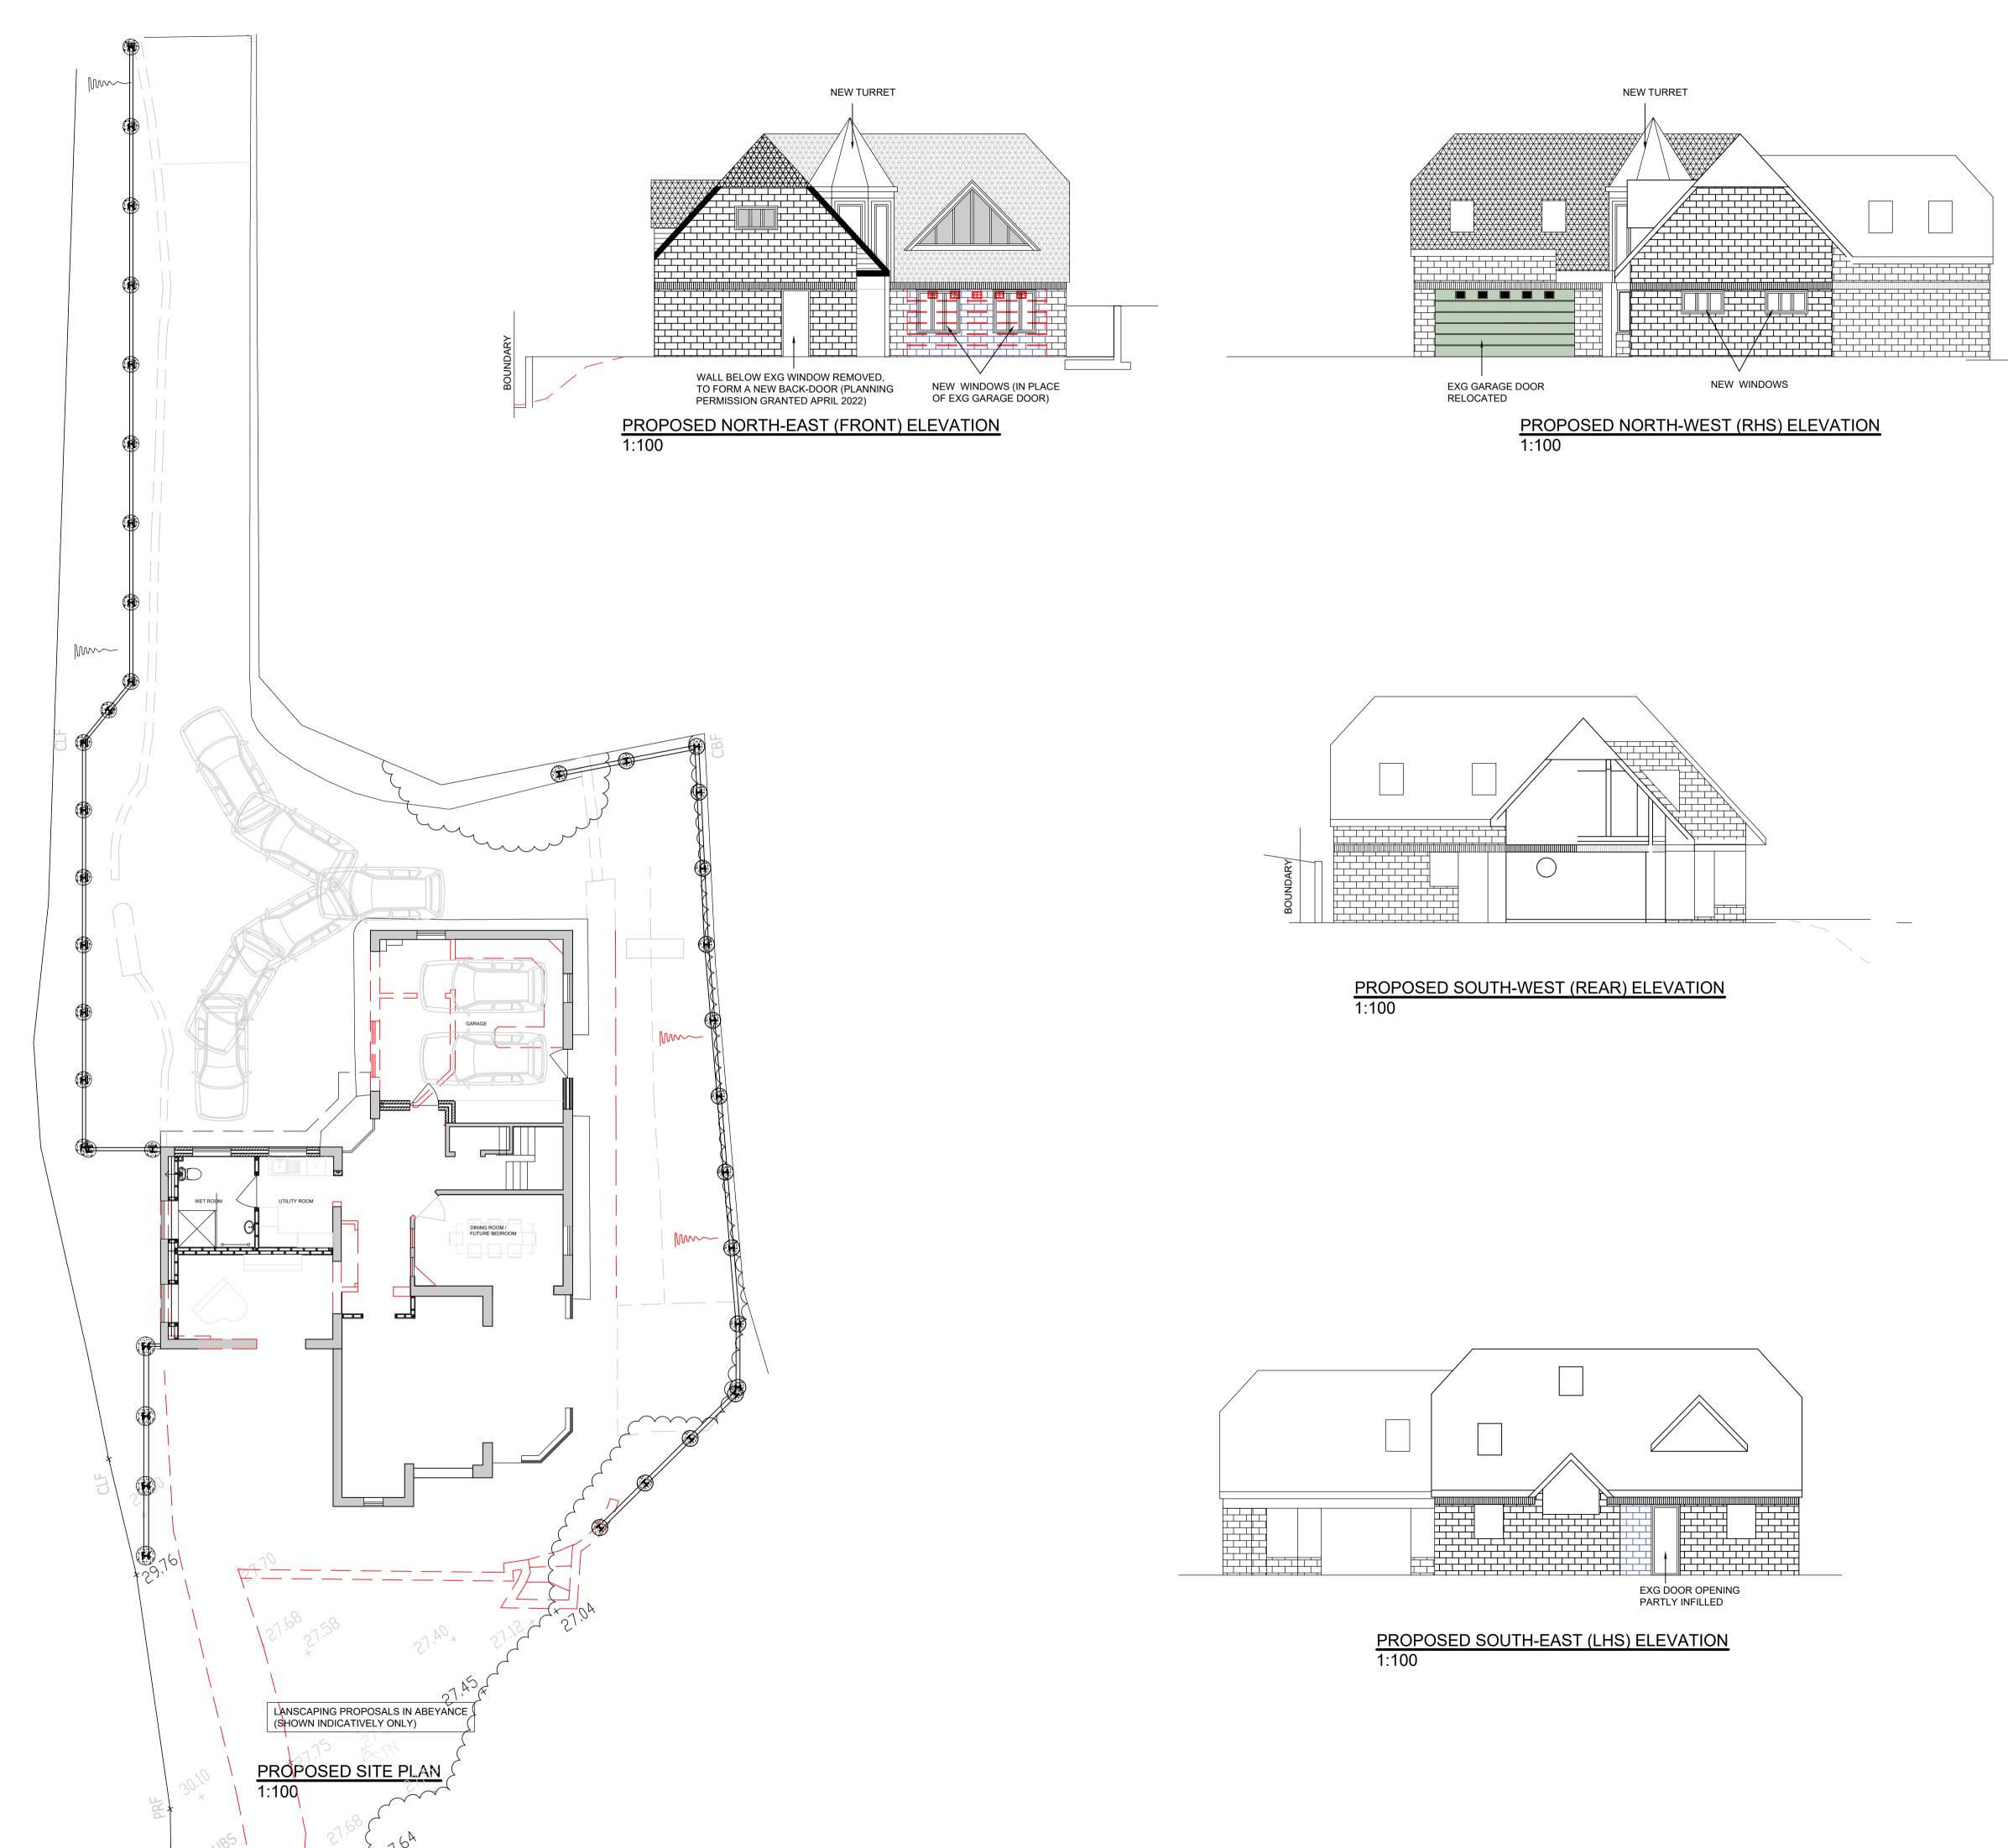

## job title BAY TREE HOUSE 19 BINGHAM AVENUE, POOLE

client / architect

MR & MRS M NIXON

telephone +44 (0) 1202 708465 e-mail info@jsconsultingltd.co.uk visit www.jsconsultingltd.co.uk

Bay Tree House, 19 Bingham Avenue Poole, Dorset BH14 8ND

rev.

drg. title PROPOSED SITE PLAN AND ELEVATIONS

scale (A1) drg. no 1:100 000/009/113 D