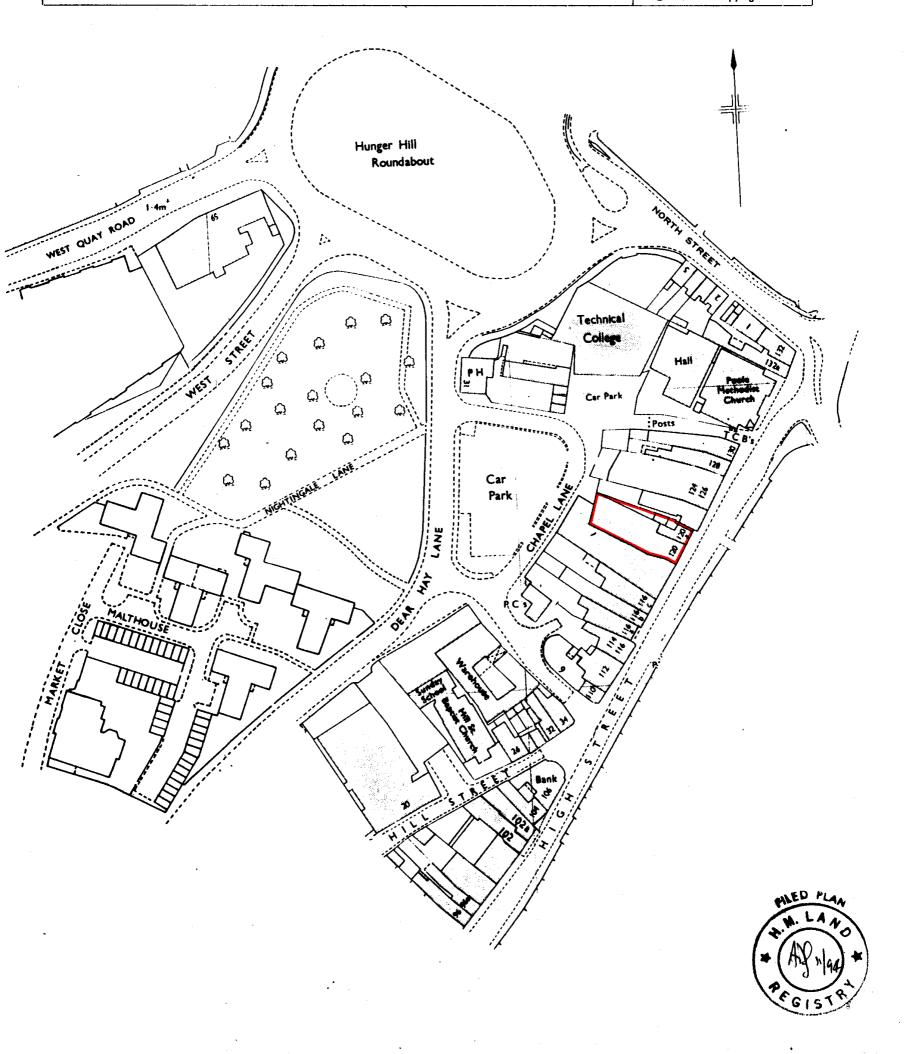

This official copy is issued on 17 April 2024 shows the state of this title plan on 27 March 2024 at 12:03:18. It is admissible in evidence to the same extent as the original (s.67 Land Registration Act 2002). This title plan shows the general position, not the exact line, of the boundaries. It may be subject to distortions in scale. Measurements scaled from this plan may not match measurements between the same points on the ground. This title is dealt with by the HM Land Registry, Weymouth Office.

© Crown copyright. Produced by HM Land Registry. Reproduction in whole or in part is prohibited without the prior written permission of Ordnance Survey. Licence Number 100026316.

|                                |                | TITLE NUMBER                            |   |                        |
|--------------------------------|----------------|-----------------------------------------|---|------------------------|
| H.M. LAND REGISTRY             |                | DT221260                                |   |                        |
| ORDNANCE SURVEY PLAN REFERENCE | SZ 0190        | SECTION                                 | J | Scale<br>1/1250        |
| COUNTY DORSET                  | DISTRICT POOLE | = ··· • · · · · · · · · · · · · · · · · |   | © Crown copyright 1981 |